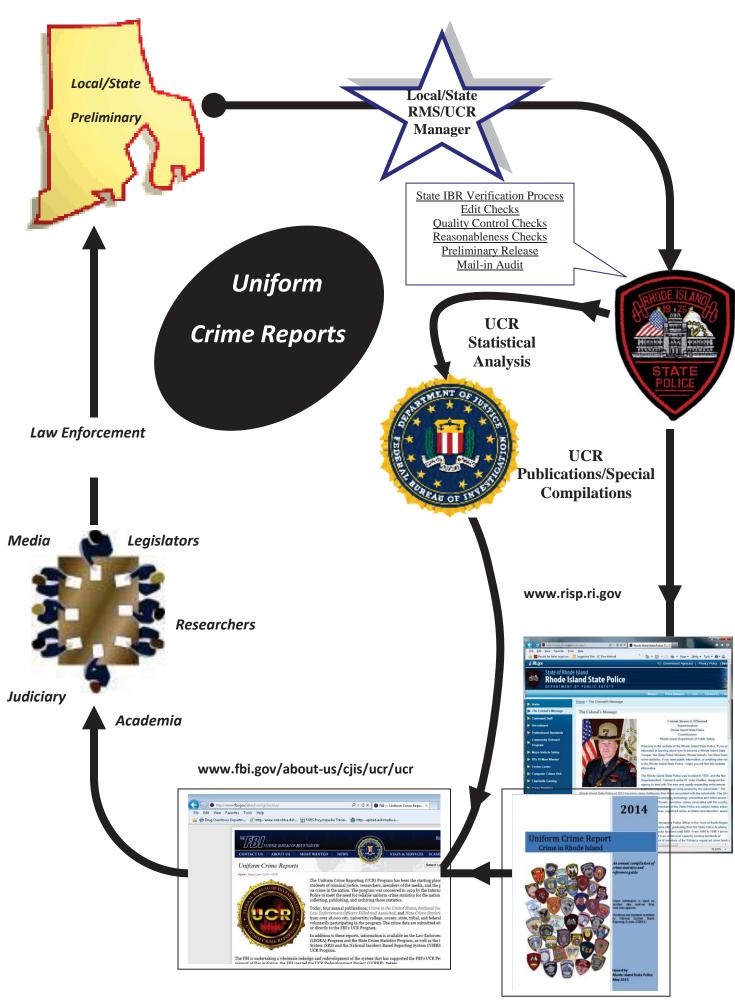

#### **UCR Program**

The Rhode Island Uniform Crime Reporting (UCR) Program administered by the Rhode Island State Police gathers and disseminates crime statistics. Using these statistics, the State UCR Unit publishes Crime in Rhode Island each year to the Internet. This highprofile report is a comprehensive collection of data including crime offenses, arrestee descriptors and hate crime statistics.

Through the use of newsletters, interactive tools, quality control procedures and audits, the State UCR Unit works with UCR Contributors to ensure compliance with national reporting requirements.

#### **Verification Process**

Uniformity and accuracy of crime data collected under this program is of primary concern. With the receipt of reports covering 39 reporting jurisdictions within the State of Rhode Island, the problems of attaining uniformity are readily apparent.

It is operating procedure to perform edit checks, quality control checks, reasonableness

checks, and administer a statewide mail-in audit.

Also, prior to compiling *Crime in Rhode Island*, an annual *Preliminary Release* is distributed to each reporting jurisdiction based on the submission of UCR statistics. Each jurisdiction is requested to examine this release and notify the UCR Unit should any discrepancies appear.