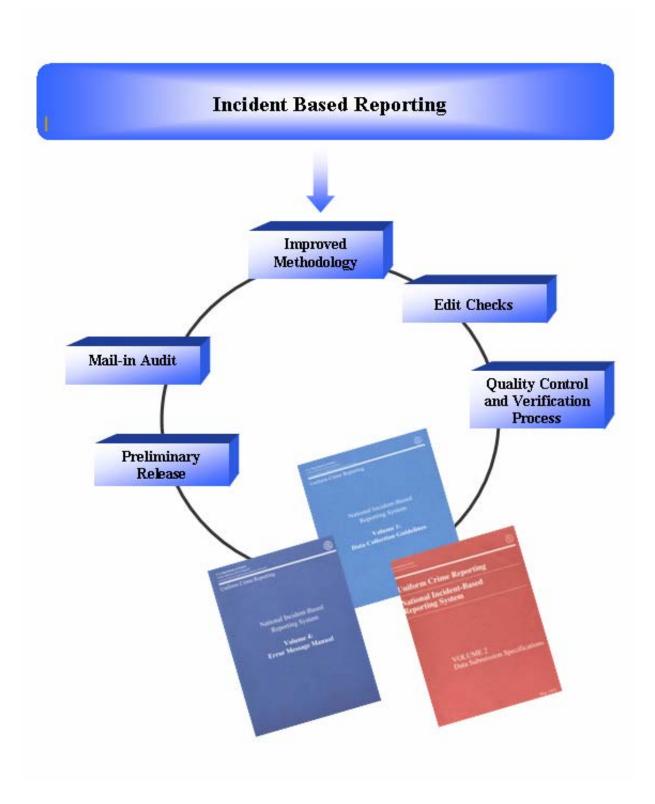

# **News Update**

The Rhode Island State Police began extensive implementation of the Rhode Island Incident Based Reporting (IBR)

system in January 2005 with the financial support of the Crime Identification Technology Act (CITA) Grant, which was awarded to the Rhode Island State Police by the Office of Justice Programs, Bureau of Justice Statistics to assist in upgrading our criminal justice information system.

In June 2005, the FBI certified the Rhode Island Incident Based Reporting system as compliant with their stringent standards for certification in the National Incident Based Reporting System

(NIBRS). This is the preferred method of collecting crime data and enforces a higher degree of accuracy and richer information.

Prior to this time, the state standard of collecting and managing crime data consisted of a paper-based Summary Based Crime Reporting system, which was the "old" national standard of collecting crime data. However, recognizing the need for an enhanced crime reporting system a more efficient method was developed nationwide – National Incident Based Reporting System.

#### Who contributes data to the Incident Based Reporting (IBR) system?

With the exception of New Shoreham Police Department, all Rhode Island law enforcement agencies submit Incident Based crime statistics to the Rhode Island State Police. The New Shoreham Police Department submits Summary Based Data; therefore, Statewide Summary reports for 2008 do not include offenses and arrests that occurred within their jurisdiction.

#### What is Incident Based Reporting?

Incident Based Reporting views a crime and all of its components as an "incident." In order to obtain important data, facts recorded and preserved about the incident are organized into specific categories or segments. The vehicle used for recording these facts is a "data element." Data elements provide information about crime and its involvement with victims.

Incident Based Reporting is designed to collect data on every single crime occurrence and on each incident within the occurrence. The most significant difference between IBR and the traditional Summary Based Crime Reporting system is the degree of detail in reporting. Unlike the Summary system that collects only 8 Part I crimes, IBR collects 22 crime categories made up of 47 specific crimes called Group A offenses. Additionally, arrests are reported for 11 Group B offense categories. Under the old Summary system only the most serious offense was reported. In IBR up to 10 offenses can be reported in an incident, providing a more accurate picture of crime. Because of the differences between the Summary system and Incident Based, any cross-comparisons would provide inaccurate results in trend analysis.

#### What are the major differences between IBR and the Summary?

IBR collects information on up to 10 offenses occurring in the same incident. The Summary system applies a hierarchal rule and only collects information on the most serious offense occurring in an incident and drops the others. Information is only reported on 8 crimes in the Summary system.

By design IBR measures different aspects of crime than the Summary System. Where Summary measures the overall number of incidents for a Part I crime, IBR measures both the overall number of incidents and the occurrence of each type of crime within every incident.