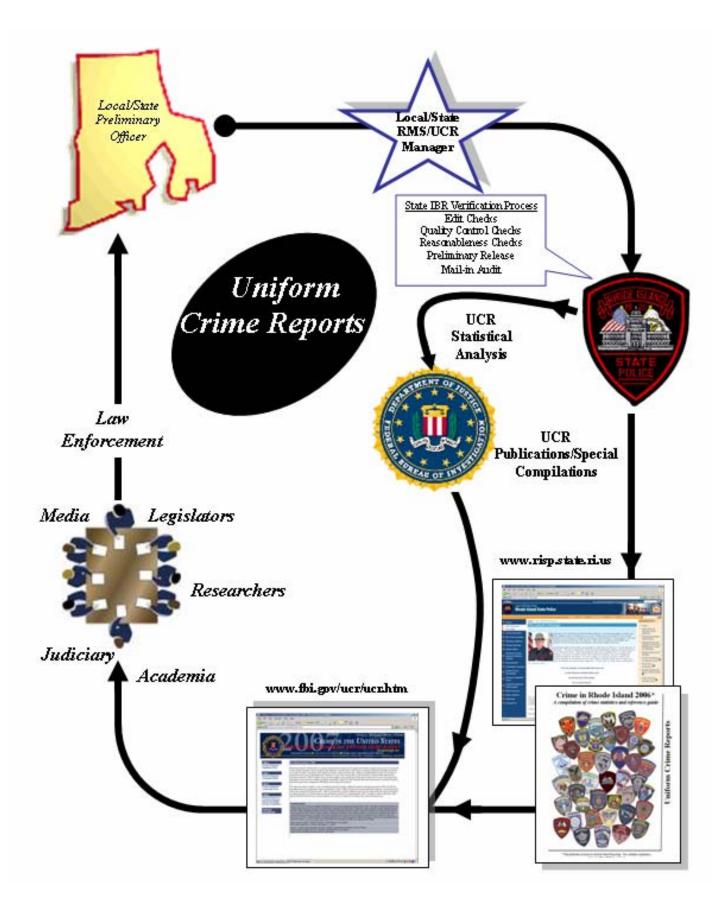

# **Verification Process**

Uniformity and accuracy of crime data collected under this program is of primary concern. With the receipt of reports covering all reporting jurisdictions within the State of Rhode Island, the problems of attaining uniformity are readily apparent.

It is standard operating procedure to perform edit checks, quality control checks, reasonableness checks, preliminary reports and administer a statewide mail-in audit.

Prior to compiling *Crime in Rhode Island*, an annual *Preliminary Release* is distributed to each reporting jurisdiction based on the submission of UCR statistics. Each jurisdiction is requested to examine this release and notify the UCR Unit should any discrepancies appear.

Regardless of the extent of the statistical verification process used by the UCR Unit, the accuracy of the data assembled under this program depends on the sincere effort exerted by each contributor to meet the necessary standards of report.