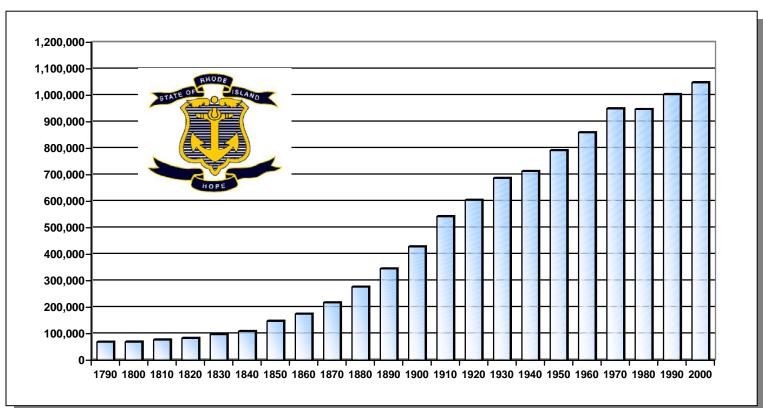

# **Rhode Island Population**

|                  | 1990       | 2000       | Numeric | Percentage |
|------------------|------------|------------|---------|------------|
| Jurisdiction     | Population | Population | Change  | Change     |
| Barrington       | 15,849     | 16,819     | 970     | 6.1%       |
| Bristol          | 21,625     | 22,469     | 844     | 3.9%       |
| Burrillville     | 16,230     | 15,796     | -434    | -2.7%      |
| Central Falls    | 17,637     | 18,928     | 1,291   | 7.3%       |
| Charlestown      | 6,478      | 7,859      | 1,381   | 21.3%      |
| Coventry         | 31,083     | 33,668     | 2,585   | 8.3%       |
| Cranston         | 76,060     | 79,269     | 3,209   | 4.2%       |
| Cumberland       | 29,038     | 31,840     | 2,802   | 9.6%       |
| East Greenwich   | 11,865     | 12,948     | 1,083   | 9.1%       |
| East Providence  | 50,380     | 48,688     | -1,692  | -3.4%      |
| Exeter           | 5,461      | 6,045      | 584     | 10.7%      |
| Foster           | 4,316      | 4,274      | -42     | -1.0%      |
| Glocester        | 9,227      | 9,948      | 721     | 7.8%       |
| Hopkinton        | 6,873      | 7,836      | 963     | 14.0%      |
| Jamestown        | 4,999      | 5,622      | 623     | 12.5%      |
| Johnston         | 26,542     | 28,195     | 1,653   | 6.2%       |
| Lincoln          | 18,045     | 20,898     | 2,853   | 15.8%      |
| Little Compton   | 3,339      | 3,593      | 254     | 7.6%       |
| Middletown       | 19,460     | 17,334     | -2,126  | -10.9%     |
| Narragansett     | 14,985     | 16,361     | 1,376   | 9.2%       |
| New Shoreham     | 836        | 1,010      | 174     | 20.8%      |
| Newport          | 28,227     | 26,475     | -1,752  | -6.2%      |
| North Kingstown  | 23,786     | 26,326     | 2,540   | 10.7%      |
| North Providence | 32,090     | 32,411     | 321     | 1.0%       |
| North Smithfield | 10,497     | 10,618     | 121     | 1.2%       |
| Pawtucket        | 72,644     | 72,958     | 314     | 0.4%       |
| Portsmouth       | 16,857     | 17,149     | 292     | 1.7%       |
| Providence       | 160,728    | 173,618    | 12,890  | 8.0%       |
| Richmond         | 5,351      | 7,222      | 1,871   | 35.0%      |
| Scituate         | 9,796      | 10,324     | 528     | 5.4%       |
| Smithfield       | 19,163     | 20,613     | 1,450   | 7.6%       |
| South Kingstown  | 24,631     | 27,921     | 3,290   | 13.4%      |
| Tiverton         | 14,312     | 15,260     | 948     | 6.6%       |
| Warren           | 11,385     | 11,360     | -25     | -0.2%      |
| Warwick          | 85,427     | 85,808     | 381     | 0.4%       |
| West Geeenwich   | 3,492      | 5,085      | 1,593   | 45.6%      |
| West Warwick     | 29,268     | 29,581     | 313     | 1.1%       |
| Westerly         | 21,605     | 22,966     | 1,361   | 6.3%       |
| Woonsocket       | 43,877     | 43,224     | -653    | -1.5%      |
| State Total      | 1,003,464  | 1,048,319  | 44,855  | 4.5%       |

# **Rhode Island Population**

| Nationwide View - Census of Population |                    |                    |                     |                      |  |  |
|----------------------------------------|--------------------|--------------------|---------------------|----------------------|--|--|
| Area                                   | 1990<br>Population | 2000<br>Population | Numerical<br>Change | Percentage<br>Change |  |  |
| United States                          | 248,709,873        | 281,421,906        | 32,712,033          | 13.2 %               |  |  |
| New England                            | 13,206,943         | 13,922,517         | 715,574             | 5.4%                 |  |  |
| Rhode Island                           | 1,003,464          | 1,048,319          | 44,855              | 4.5%                 |  |  |