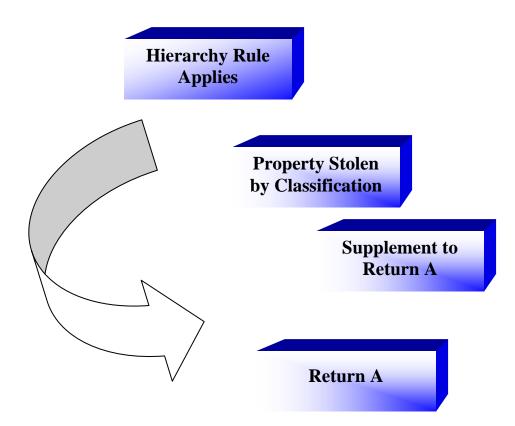

#### What are the major differences between IBR and the Summary?

IBR collects information on up to 10 offenses occurring in the same incident. The Summary system applies a hierarchal rule and only collects information on the most serious offense occurring in an incident and drops the others. Information is only reported on 8 crimes in the Summary system.

Hierarchal rule applies