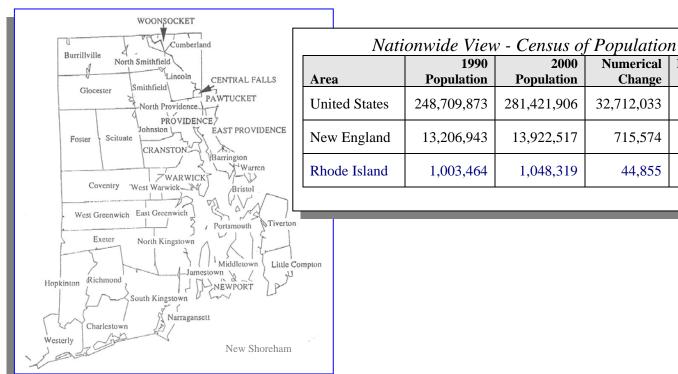

# **Rhode Island Population**

|                  | 1990       | 2000       | Numeric | Percentage |
|------------------|------------|------------|---------|------------|
| Jurisdiction     | Population | Population | Change  | Change     |
| Barrington       | 15,849     | 16,819     | 970     | 6.1%       |
| Bristol          | 21,625     | 22,469     | 844     | 3.9%       |
| Burrillville     | 16,230     | 15,796     | -434    | -2.7%      |
| Central Falls    | 17,637     | 18,928     | 1,291   | 7.3%       |
| Charlestown      | 6,478      | 7,859      | 1,381   | 21.3%      |
| Coventry         | 31,083     | 33,668     | 2,585   | 8.3%       |
| Cranston         | 76,060     | 79,269     | 3,209   | 4.2%       |
| Cumberland       | 29,038     | 31,840     | 2,802   | 9.6%       |
| East Greenwich   | 11,865     | 12,948     | 1,083   | 9.1%       |
| East Providence  | 50,380     | 48,688     | -1,692  | -3.4%      |
| Exeter           | 5,461      | 6,045      | 584     | 10.7%      |
| Foster           | 4,316      | 4,274      | -42     | -1.0%      |
| Glocester        | 9,227      | 9,948      | 721     | 7.8%       |
| Hopkinton        | 6,873      | 7,836      | 963     | 14.0%      |
| Jamestown        | 4,999      | 5,622      | 623     | 12.5%      |
| Johnston         | 26,542     | 28,195     | 1,653   | 6.2%       |
| Lincoln          | 18,045     | 20,898     | 2,853   | 15.8%      |
| Little Compton   | 3,339      | 3,593      | 254     | 7.6%       |
| Middletown       | 19,460     | 17,334     | -2,126  | -10.9%     |
| Narragansett     | 14,985     | 16,361     | 1,376   | 9.2%       |
| New Shoreham     | 836        | 1,010      | 174     | 20.8%      |
| Newport          | 28,227     | 26,475     | -1,752  | -6.2%      |
| North Kingstown  | 23,786     | 26,326     | 2,540   | 10.7%      |
| North Providence | 32,090     | 32,411     | 321     | 1.0%       |
| North Smithfield | 10,497     | 10,618     | 121     | 1.2%       |
| Pawtucket        | 72,644     | 72,958     | 314     | 0.4%       |
| Portsmouth       | 16,857     | 17,149     | 292     | 1.7%       |
| Providence       | 160,728    | 173,618    | 12,890  | 8.0%       |
| Richmond         | 5,351      | 7,222      | 1,871   | 35.0%      |
| Scituate         | 9,796      | 10,324     | 528     | 5.4%       |
| Smithfield       | 19,163     | 20,613     | 1,450   | 7.6%       |
| South Kingstown  | 24,631     | 27,921     | 3,290   | 13.4%      |
| Tiverton         | 14,312     | 15,260     | 948     | 6.6%       |
| Warren           | 11,385     | 11,360     | -25     | -0.2%      |
| Warwick          | 85,427     | 85,808     | 381     | 0.4%       |
| West Geeenwich   | 3,492      | 5,085      | 1,593   | 45.6%      |
| West Warwick     | 29,268     | 29,581     | 313     | 1.1%       |
| Westerly         | 21,605     | 22,966     | 1,361   | 6.3%       |
| Woonsocket       | 43,877     | 43,224     | -653    | -1.5%      |
|                  |            |            |         |            |
| State Total      | 1,003,464  | 1,048,319  | 44,855  | 4.5%       |