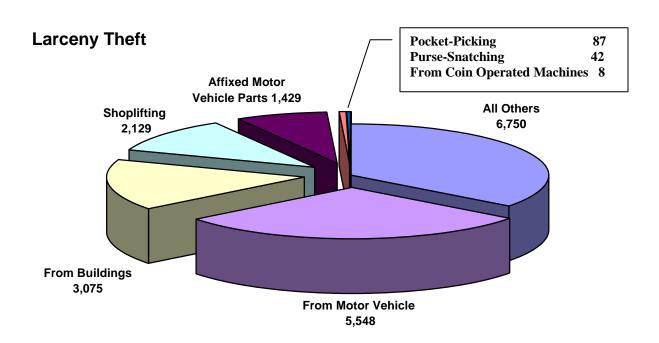

#### UCR Offense Codes (FBI) – STATEWIDE SUMMARY\*

| Code  | Description                                                | 2007           |
|-------|------------------------------------------------------------|----------------|
|       |                                                            | TOTAL OFFENSES |
| 09A   | HOMICIDE: MURDER/NONNEG. MANSLAUGHTER                      | 18             |
| 09B   | HOMICIDE: NEGLIGENT MANSLAUGHTER                           | 0              |
| 09C   | HOMICIDE: JUSTIFIABLE                                      | 0              |
| 100   | KIDNAPPING / ABDUCTION                                     | 37             |
| 11A   | SEX OFFENSE, FORCE: RAPE                                   | 253            |
| 11B   | SEX OFFENSE, FORCE: SODOMY                                 | 45             |
| 11C   | SEX OFFENSE, FORCE: OBJECT                                 | 41             |
| 11D   | SEX OFFENSE, FORCE: FONDLING                               | 266            |
| 120   | ROBBERY                                                    | 736            |
| 13A   | ASSAULT: AGGRAVATED                                        | 1389           |
| 13B   | ASSAULT: SIMPLE                                            | 8549           |
| 13C   | ASSAULT: INTIMIDATION                                      | 986            |
| 200   | ARSON                                                      | 223            |
| 210   | EXTORTION / BLACKMAIL                                      | 16             |
| 220   | BURGLARY / BREAKING AND ENTERING                           | 5161           |
| 23A   | LARCENY: POCKET-PICKING                                    | 87             |
| 23B   | LARCENY: PURSE-SNATCHING                                   | 42             |
| 23C   | LARCENY: SHOPLIFTING                                       | 2129           |
| 23D   | LARCENY: FROM BLDG                                         | 3075           |
| 23E   | LARCENY: FROM COIN OP. MACHINE                             | 8              |
| 23F   | LARCENY: FROM MV                                           | 5548           |
| 23G   | LARCENY: AFFIXED MV PARTS/ACCESSORIES                      | 1429           |
| 23H   | LARCENY: ALL OTHER                                         | 6750           |
| 240   | MOTOR VEHICLE THEFT                                        | 3205           |
| 250   | COUNTERFEITING / FORGERY                                   | 576            |
| 26A   | FRAUD: FALSE PRETENSES                                     | 1415           |
| 26B   | FRAUD: CREDIT CARD/AUTO. TELLER MACHINE                    | 960            |
| 26C   | FRAUD: IMPERSONATION                                       | 93             |
| 26D   | FRAUD: WELFARE                                             | 9              |
| 26E   | FRAUD: WIRE                                                | 75             |
| 270   | EMBEZZLEMENT                                               | 335            |
| 280   | STOLEN PROPERTY OFFENSES                                   | 582            |
| 290   | DESTRUCTION / DAMAGE / VANDALISM                           | 12839          |
| 35A   | DRUG/NARCOTIC: VIOLATION                                   | 4696           |
| 35B   | DRUG/NARCOTIC: EQUIPMENT                                   | 2              |
| 36A   | SEX OFFENSE, NON FORCE: INCEST                             |                |
| 36B   | SEX OFFENSE, NON FORCE: STATUTORY                          | 50             |
| 370   | PORNOGRAPHY / OBSCENE MATERIAL                             | 48             |
| 39A   | GAMBLING: BETTING/WAGERING                                 | 1              |
| 39B   | GAMBLING: OPERATE/PROMOT/ASSIST                            | 9              |
| 39C   | GAMBLING: OF ENATE/FROMOT/ASSIST                           | 0              |
| 39D   | GAMBLING: EQUIPMENT VIOLATIONS  GAMBLING: SPORTS TAMPERING | 0              |
|       | PROSTITUTION: ENGAGING                                     |                |
| 40A   |                                                            | 192            |
| 40B   | PROSTITUTION: ASSIST/PROMOTING                             | 9              |
| 510   | BRIBERY                                                    | 2              |
| 520   | WEAPON LAW VIOLATIONS                                      | 759            |
| Total |                                                            | 62646          |