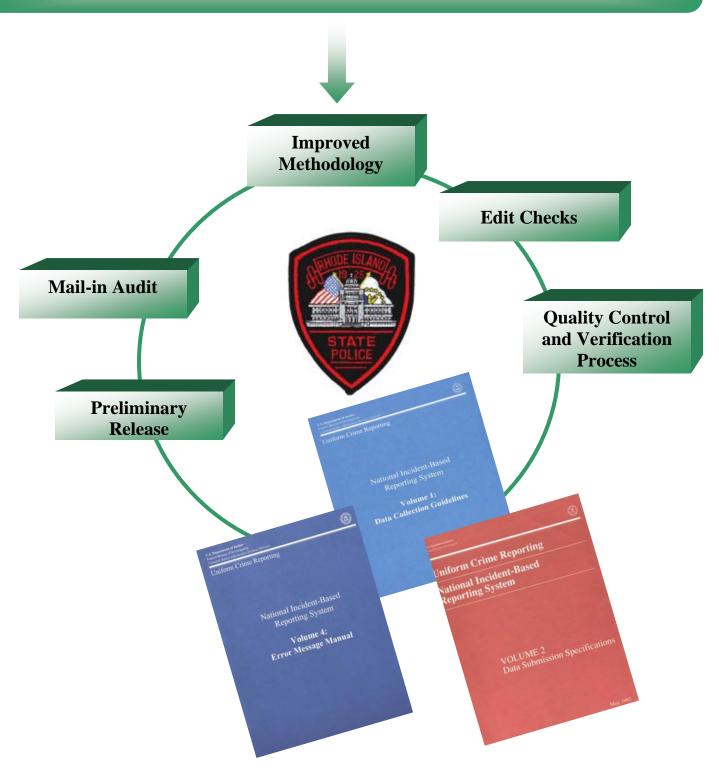

#### **Verification Process**

Uniformity and accuracy of crime data collected under this program is of primary concern. With the receipt of reports covering all reporting jurisdictions within the State of Rhode Island, the problems of attaining uniformity are readily apparent.

It is standard operating procedure to perform edit checks, quality control checks, reasonableness checks, preliminary reports and administer a statewide mail-in audit.

Prior to compiling Crime in Rhode Island, an annual Preliminary Release is distributed to each reporting jurisdiction based on the submission of UCR statistics. Each jurisdiction is requested

to examine this release and notify the UCR Unit should any discrepancies appear.

Regardless of the extent of the statistical verification process used by the UCR Unit, accuracy of the data assembled under this program depends on the sincere effort exerted by contributor to meet the necessary standards of report.