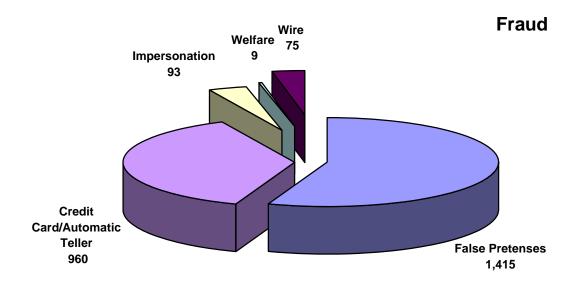

#### UCR Offense Codes (FBI) – STATEWIDE SUMMARY\*

| Code  | Description                                                | 2007           |
|-------|------------------------------------------------------------|----------------|
|       |                                                            | TOTAL OFFENSES |
| 09A   | HOMICIDE: MURDER/NONNEG. MANSLAUGHTER                      | 18             |
| 09B   | HOMICIDE: NEGLIGENT MANSLAUGHTER                           | 0              |
| 09C   | HOMICIDE: JUSTIFIABLE                                      | 0              |
| 100   | KIDNAPPING / ABDUCTION                                     | 37             |
| 11A   | SEX OFFENSE, FORCE: RAPE                                   | 253            |
| 11B   | SEX OFFENSE, FORCE: SODOMY                                 | 45             |
| 11C   | SEX OFFENSE, FORCE: OBJECT                                 | 41             |
| 11D   | SEX OFFENSE, FORCE: FONDLING                               | 266            |
| 120   | ROBBERY                                                    | 736            |
| 13A   | ASSAULT: AGGRAVATED                                        | 1389           |
| 13B   | ASSAULT: SIMPLE                                            | 8549           |
| 13C   | ASSAULT: INTIMIDATION                                      | 986            |
| 200   | ARSON                                                      | 223            |
| 210   | EXTORTION / BLACKMAIL                                      | 16             |
| 220   | BURGLARY / BREAKING AND ENTERING                           | 5161           |
| 23A   | LARCENY: POCKET-PICKING                                    | 87             |
| 23B   | LARCENY: PURSE-SNATCHING                                   | 42             |
| 23C   | LARCENY: SHOPLIFTING                                       | 2129           |
| 23D   | LARCENY: FROM BLDG                                         | 3075           |
| 23E   | LARCENY: FROM COIN OP. MACHINE                             | 8              |
| 23F   | LARCENY: FROM MV                                           | 5548           |
| 23G   | LARCENY: AFFIXED MV PARTS/ACCESSORIES                      | 1429           |
| 23H   | LARCENY: ALL OTHER                                         | 6750           |
| 240   | MOTOR VEHICLE THEFT                                        | 3205           |
| 250   | COUNTERFEITING / FORGERY                                   | 576            |
| 26A   | FRAUD: FALSE PRETENSES                                     | 1415           |
| 26B   | FRAUD: CREDIT CARD/AUTO. TELLER MACHINE                    | 960            |
| 26C   | FRAUD: IMPERSONATION                                       | 93             |
| 26D   | FRAUD: WELFARE                                             | 9              |
| 26E   | FRAUD: WIRE                                                | 75             |
| 270   | EMBEZZLEMENT                                               | 335            |
| 280   | STOLEN PROPERTY OFFENSES                                   | 582            |
| 290   | DESTRUCTION / DAMAGE / VANDALISM                           | 12839          |
| 35A   | DRUG/NARCOTIC: VIOLATION                                   | 4696           |
| 35B   | DRUG/NARCOTIC: EQUIPMENT                                   | 2              |
| 36A   | SEX OFFENSE, NON FORCE: INCEST                             |                |
| 36B   | SEX OFFENSE, NON FORCE: STATUTORY                          | 50             |
| 370   | PORNOGRAPHY / OBSCENE MATERIAL                             | 48             |
| 39A   | GAMBLING: BETTING/WAGERING                                 | 1              |
| 39B   | GAMBLING: OPERATE/PROMOT/ASSIST                            | 9              |
| 39C   | GAMBLING: OF ENATE/FROMOT/ASSIST                           | 0              |
| 39D   | GAMBLING: EQUIPMENT VIOLATIONS  GAMBLING: SPORTS TAMPERING | 0              |
|       | PROSTITUTION: ENGAGING                                     |                |
| 40A   |                                                            | 192            |
| 40B   | PROSTITUTION: ASSIST/PROMOTING                             | 9              |
| 510   | BRIBERY                                                    | 2              |
| 520   | WEAPON LAW VIOLATIONS                                      | 759            |
| Total |                                                            | 62646          |