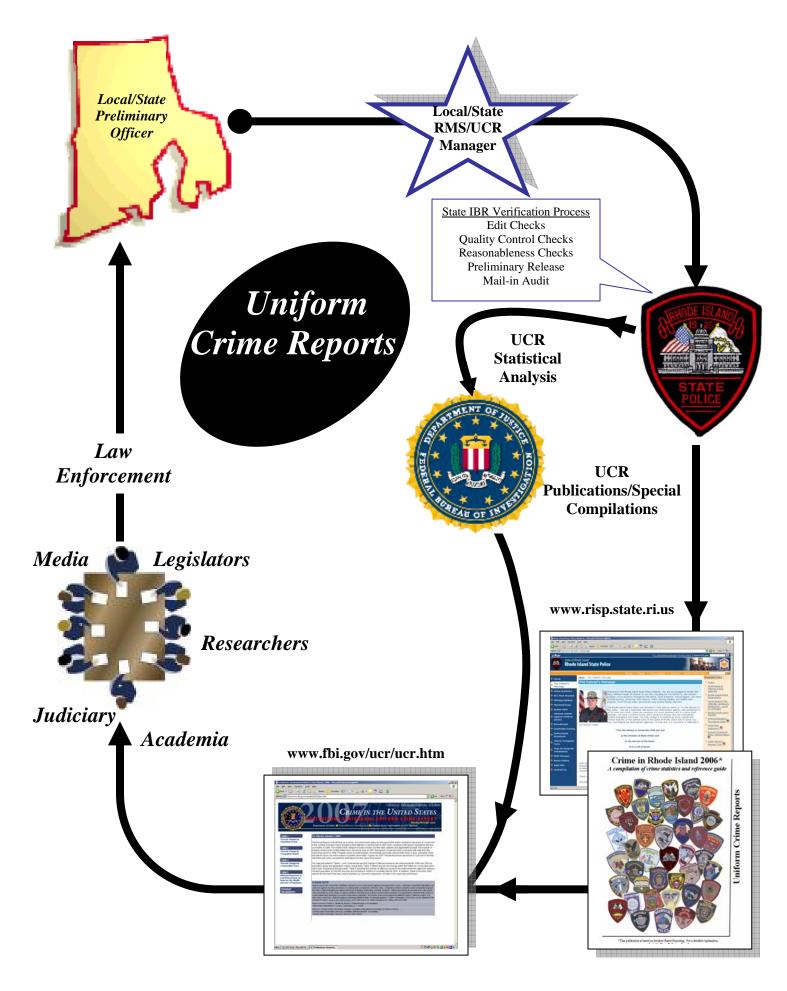

## Rhode Island General Laws/UCR System

§ 12-24-1. Reporting System. – A uniform crime reporting system shall be established under the direction, control and supervision of the superintendent of state police. The superintendent of state police shall have the power and duty, by such rules and regulations as he may deem necessary to collect and gather such information from such local police departments and the enforcement division of the department of environmental management as may be and is hereinafter prescribed.

§ 12-24-2. Reports. – The police department of each city and town and the enforcement division of the department of environmental management, once each quarter, upon a date and form prescribed and furnished by the superintendent of state police, shall forward to the division of state police a crime report. Each reporting department shall report only on cases within its jurisdiction and upon which it is making, or has made, the primary police investigation. The report shall be called the uniform crime report and shall cover crimes reported and otherwise processed during the reporting period. It shall contain the number and nature of offenses and such other information as the superintendent of state police shall specify relating to the method, frequency, cause and prevention of crime. Under no circumstances shall the name of any person be reported.

§ 12-24-3. Compilation of Reports. – Upon receipt of the quarterly uniform crime reports from the reporting agencies, the division of state police shall prepare a statewide compilation of the statistics contained therein and the resulting statistical compilation shall be available to any government agency in the state, the judiciary committees of the Rhode Island senate and the Rhode Island house of representatives, and the federal bureau of investigation, upon request. The statistics made available through the uniform crime report shall be used for the purposes of studying the causes, trends and effects of crime in the state and for intelligence upon which to base a sounder program of crime detection and prevention and the apprehension of criminals.

#### **Verification Process**

Uniformity and accuracy of crime data collected under this program is of primary concern. With the receipt of reports covering all reporting jurisdictions within the State of Rhode Island, the problems of attaining uniformity are readily apparent.

It is standard operating procedure to perform edit checks, quality control checks, reasonableness checks, preliminary reports and administer a statewide mail-in audit.

Prior to compiling Crime in Rhode Island, an annual Preliminary Release is distributed to each reporting jurisdiction based on the submission of UCR statistics. Each jurisdiction is requested

to examine this release and notify the UCR Unit should any discrepancies appear.

Regardless of the extent of the statistical verification process used by the UCR Unit, accuracy of the data assembled under this program depends on the sincere effort exerted by contributor to meet the necessary standards of report.