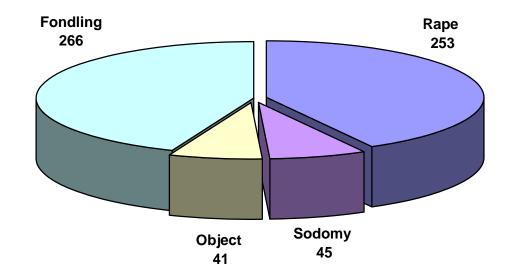

## **Sex Offenses, Force**

#### UCR Offense Codes (FBI) – STATEWIDE SUMMARY\*

| Code  | Description                                                | 2007           |
|-------|------------------------------------------------------------|----------------|
|       |                                                            | TOTAL OFFENSES |
| 09A   | HOMICIDE: MURDER/NONNEG. MANSLAUGHTER                      | 18             |
| 09B   | HOMICIDE: NEGLIGENT MANSLAUGHTER                           | 0              |
| 09C   | HOMICIDE: JUSTIFIABLE                                      | 0              |
| 100   | KIDNAPPING / ABDUCTION                                     | 37             |
| 11A   | SEX OFFENSE, FORCE: RAPE                                   | 253            |
| 11B   | SEX OFFENSE, FORCE: SODOMY                                 | 45             |
| 11C   | SEX OFFENSE, FORCE: OBJECT                                 | 41             |
| 11D   | SEX OFFENSE, FORCE: FONDLING                               | 266            |
| 120   | ROBBERY                                                    | 736            |
| 13A   | ASSAULT: AGGRAVATED                                        | 1389           |
| 13B   | ASSAULT: SIMPLE                                            | 8549           |
| 13C   | ASSAULT: INTIMIDATION                                      | 986            |
| 200   | ARSON                                                      | 223            |
| 210   | EXTORTION / BLACKMAIL                                      | 16             |
| 220   | BURGLARY / BREAKING AND ENTERING                           | 5161           |
| 23A   | LARCENY: POCKET-PICKING                                    | 87             |
| 23B   | LARCENY: PURSE-SNATCHING                                   | 42             |
| 23C   | LARCENY: SHOPLIFTING                                       | 2129           |
| 23D   | LARCENY: FROM BLDG                                         | 3075           |
| 23E   | LARCENY: FROM COIN OP. MACHINE                             | 8              |
| 23F   | LARCENY: FROM MV                                           | 5548           |
| 23G   | LARCENY: AFFIXED MV PARTS/ACCESSORIES                      | 1429           |
| 23H   | LARCENY: ALL OTHER                                         | 6750           |
| 240   | MOTOR VEHICLE THEFT                                        | 3205           |
| 250   | COUNTERFEITING / FORGERY                                   | 576            |
| 26A   | FRAUD: FALSE PRETENSES                                     | 1415           |
| 26B   | FRAUD: CREDIT CARD/AUTO. TELLER MACHINE                    | 960            |
| 26C   | FRAUD: IMPERSONATION                                       | 93             |
| 26D   | FRAUD: WELFARE                                             | 9              |
| 26E   | FRAUD: WIRE                                                | 75             |
| 270   | EMBEZZLEMENT                                               | 335            |
| 280   | STOLEN PROPERTY OFFENSES                                   | 582            |
| 290   | DESTRUCTION / DAMAGE / VANDALISM                           | 12839          |
| 35A   | DRUG/NARCOTIC: VIOLATION                                   | 4696           |
| 35B   | DRUG/NARCOTIC: EQUIPMENT                                   | 2              |
| 36A   | SEX OFFENSE, NON FORCE: INCEST                             |                |
| 36B   | SEX OFFENSE, NON FORCE: STATUTORY                          | 50             |
| 370   | PORNOGRAPHY / OBSCENE MATERIAL                             | 48             |
| 39A   | GAMBLING: BETTING/WAGERING                                 | 1              |
| 39B   | GAMBLING: OPERATE/PROMOT/ASSIST                            | 9              |
| 39C   | GAMBLING: OF ENATE/FROMOT/ASSIST                           | 0              |
| 39D   | GAMBLING: EQUIPMENT VIOLATIONS  GAMBLING: SPORTS TAMPERING | 0              |
|       | PROSTITUTION: ENGAGING                                     |                |
| 40A   |                                                            | 192            |
| 40B   | PROSTITUTION: ASSIST/PROMOTING                             | 9              |
| 510   | BRIBERY                                                    | 2              |
| 520   | WEAPON LAW VIOLATIONS                                      | 759            |
| Total |                                                            | 62646          |