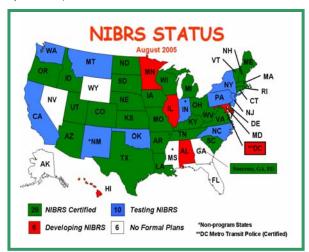

## **News Update**

The Rhode Island State Police began extensive implementation of the Rhode Island Incident Based Reporting (IBR) system in January 2005 with the financial support of the Crime Identification Technology Act (CITA) Grant, which was awarded to the Rhode

Island State Police by the Office of Justice Programs, Bureau of Justice Statistics to assist in upgrading our criminal justice information system.

In June 2005, the FBI certified the Rhode Island Incident Based Reporting system as compliant with their stringent standards for certification in the National Incident Based Reporting System (NIBRS). This is the preferred method of collecting crime data and enforces a higher degree of accuracy and richer information.