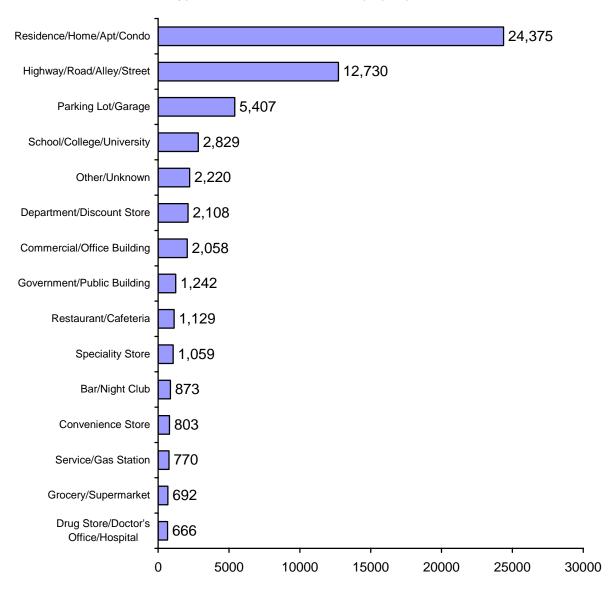

#### Location Type- STATEWIDE SUMMARY (Top 15)

**Geographic Analysis – Offenses** 