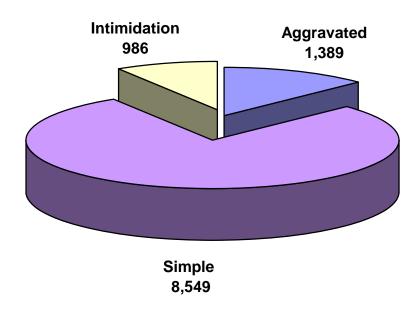

#### **Assaults**

#### UCR Offense Codes (FBI) – STATEWIDE SUMMARY\*

| Code  | Description                                                | 2007           |
|-------|------------------------------------------------------------|----------------|
|       |                                                            | TOTAL OFFENSES |
| 09A   | HOMICIDE: MURDER/NONNEG. MANSLAUGHTER                      | 18             |
| 09B   | HOMICIDE: NEGLIGENT MANSLAUGHTER                           | 0              |
| 09C   | HOMICIDE: JUSTIFIABLE                                      | 0              |
| 100   | KIDNAPPING / ABDUCTION                                     | 37             |
| 11A   | SEX OFFENSE, FORCE: RAPE                                   | 253            |
| 11B   | SEX OFFENSE, FORCE: SODOMY                                 | 45             |
| 11C   | SEX OFFENSE, FORCE: OBJECT                                 | 41             |
| 11D   | SEX OFFENSE, FORCE: FONDLING                               | 266            |
| 120   | ROBBERY                                                    | 736            |
| 13A   | ASSAULT: AGGRAVATED                                        | 1389           |
| 13B   | ASSAULT: SIMPLE                                            | 8549           |
| 13C   | ASSAULT: INTIMIDATION                                      | 986            |
| 200   | ARSON                                                      | 223            |
| 210   | EXTORTION / BLACKMAIL                                      | 16             |
| 220   | BURGLARY / BREAKING AND ENTERING                           | 5161           |
| 23A   | LARCENY: POCKET-PICKING                                    | 87             |
| 23B   | LARCENY: PURSE-SNATCHING                                   | 42             |
| 23C   | LARCENY: SHOPLIFTING                                       | 2129           |
| 23D   | LARCENY: FROM BLDG                                         | 3075           |
| 23E   | LARCENY: FROM COIN OP. MACHINE                             | 8              |
| 23F   | LARCENY: FROM MV                                           | 5548           |
| 23G   | LARCENY: AFFIXED MV PARTS/ACCESSORIES                      | 1429           |
| 23H   | LARCENY: ALL OTHER                                         | 6750           |
| 240   | MOTOR VEHICLE THEFT                                        | 3205           |
| 250   | COUNTERFEITING / FORGERY                                   | 576            |
| 26A   | FRAUD: FALSE PRETENSES                                     | 1415           |
| 26B   | FRAUD: CREDIT CARD/AUTO. TELLER MACHINE                    | 960            |
| 26C   | FRAUD: IMPERSONATION                                       | 93             |
| 26D   | FRAUD: WELFARE                                             | 9              |
| 26E   | FRAUD: WIRE                                                | 75             |
| 270   | EMBEZZLEMENT                                               | 335            |
| 280   | STOLEN PROPERTY OFFENSES                                   | 582            |
| 290   | DESTRUCTION / DAMAGE / VANDALISM                           | 12839          |
| 35A   | DRUG/NARCOTIC: VIOLATION                                   | 4696           |
| 35B   | DRUG/NARCOTIC: EQUIPMENT                                   | 2              |
| 36A   | SEX OFFENSE, NON FORCE: INCEST                             |                |
| 36B   | SEX OFFENSE, NON FORCE: STATUTORY                          | 50             |
| 370   | PORNOGRAPHY / OBSCENE MATERIAL                             | 48             |
| 39A   | GAMBLING: BETTING/WAGERING                                 | 1              |
| 39B   | GAMBLING: OPERATE/PROMOT/ASSIST                            | 9              |
| 39C   | GAMBLING: OF ENATE/FROMOT/ASSIST                           | 0              |
| 39D   | GAMBLING: EQUIPMENT VIOLATIONS  GAMBLING: SPORTS TAMPERING | 0              |
|       | PROSTITUTION: ENGAGING                                     |                |
| 40A   |                                                            | 192            |
| 40B   | PROSTITUTION: ASSIST/PROMOTING                             | 9              |
| 510   | BRIBERY                                                    | 2              |
| 520   | WEAPON LAW VIOLATIONS                                      | 759            |
| Total |                                                            | 62646          |