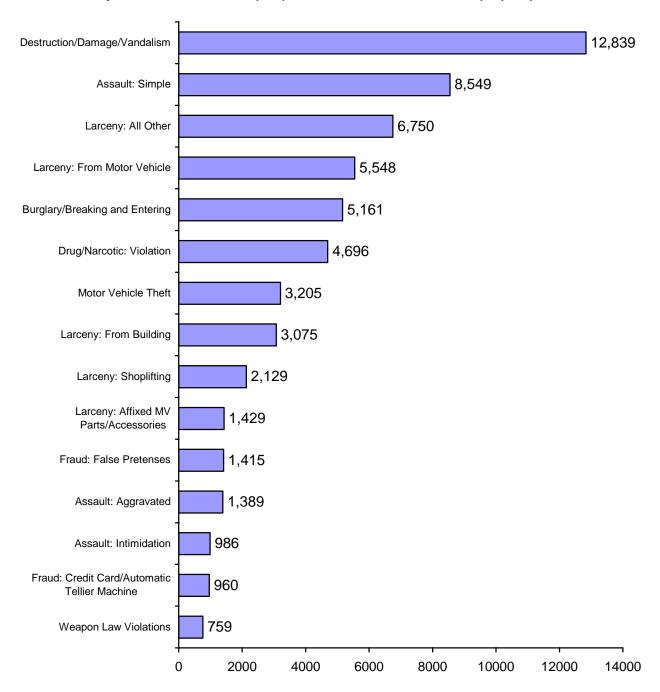

## Frequency by Type of Crime

#### Offenses by UCR Offense Code (FBI) - STATEWIDE SUMMARY (Top 15)

#### UCR Offense Codes (FBI) – STATEWIDE SUMMARY\*

| Code  | Description                                                | 2007           |
|-------|------------------------------------------------------------|----------------|
|       |                                                            | TOTAL OFFENSES |
| 09A   | HOMICIDE: MURDER/NONNEG. MANSLAUGHTER                      | 18             |
| 09B   | HOMICIDE: NEGLIGENT MANSLAUGHTER                           | 0              |
| 09C   | HOMICIDE: JUSTIFIABLE                                      | 0              |
| 100   | KIDNAPPING / ABDUCTION                                     | 37             |
| 11A   | SEX OFFENSE, FORCE: RAPE                                   | 253            |
| 11B   | SEX OFFENSE, FORCE: SODOMY                                 | 45             |
| 11C   | SEX OFFENSE, FORCE: OBJECT                                 | 41             |
| 11D   | SEX OFFENSE, FORCE: FONDLING                               | 266            |
| 120   | ROBBERY                                                    | 736            |
| 13A   | ASSAULT: AGGRAVATED                                        | 1389           |
| 13B   | ASSAULT: SIMPLE                                            | 8549           |
| 13C   | ASSAULT: INTIMIDATION                                      | 986            |
| 200   | ARSON                                                      | 223            |
| 210   | EXTORTION / BLACKMAIL                                      | 16             |
| 220   | BURGLARY / BREAKING AND ENTERING                           | 5161           |
| 23A   | LARCENY: POCKET-PICKING                                    | 87             |
| 23B   | LARCENY: PURSE-SNATCHING                                   | 42             |
| 23C   | LARCENY: SHOPLIFTING                                       | 2129           |
| 23D   | LARCENY: FROM BLDG                                         | 3075           |
| 23E   | LARCENY: FROM COIN OP. MACHINE                             | 8              |
| 23F   | LARCENY: FROM MV                                           | 5548           |
| 23G   | LARCENY: AFFIXED MV PARTS/ACCESSORIES                      | 1429           |
| 23H   | LARCENY: ALL OTHER                                         | 6750           |
| 240   | MOTOR VEHICLE THEFT                                        | 3205           |
| 250   | COUNTERFEITING / FORGERY                                   | 576            |
| 26A   | FRAUD: FALSE PRETENSES                                     | 1415           |
| 26B   | FRAUD: CREDIT CARD/AUTO. TELLER MACHINE                    | 960            |
| 26C   | FRAUD: IMPERSONATION                                       | 93             |
| 26D   | FRAUD: WELFARE                                             | 9              |
| 26E   | FRAUD: WIRE                                                | 75             |
| 270   | EMBEZZLEMENT                                               | 335            |
| 280   | STOLEN PROPERTY OFFENSES                                   | 582            |
| 290   | DESTRUCTION / DAMAGE / VANDALISM                           | 12839          |
| 35A   | DRUG/NARCOTIC: VIOLATION                                   | 4696           |
| 35B   | DRUG/NARCOTIC: EQUIPMENT                                   | 2              |
| 36A   | SEX OFFENSE, NON FORCE: INCEST                             |                |
| 36B   | SEX OFFENSE, NON FORCE: STATUTORY                          | 50             |
| 370   | PORNOGRAPHY / OBSCENE MATERIAL                             | 48             |
| 39A   | GAMBLING: BETTING/WAGERING                                 | 1              |
| 39B   | GAMBLING: OPERATE/PROMOT/ASSIST                            | 9              |
| 39C   | GAMBLING: OF ENATE/FROMOT/ASSIST                           | 0              |
| 39D   | GAMBLING: EQUIPMENT VIOLATIONS  GAMBLING: SPORTS TAMPERING | 0              |
|       | PROSTITUTION: ENGAGING                                     |                |
| 40A   |                                                            | 192            |
| 40B   | PROSTITUTION: ASSIST/PROMOTING                             | 9              |
| 510   | BRIBERY                                                    | 2              |
| 520   | WEAPON LAW VIOLATIONS                                      | 759            |
| Total |                                                            | 62646          |