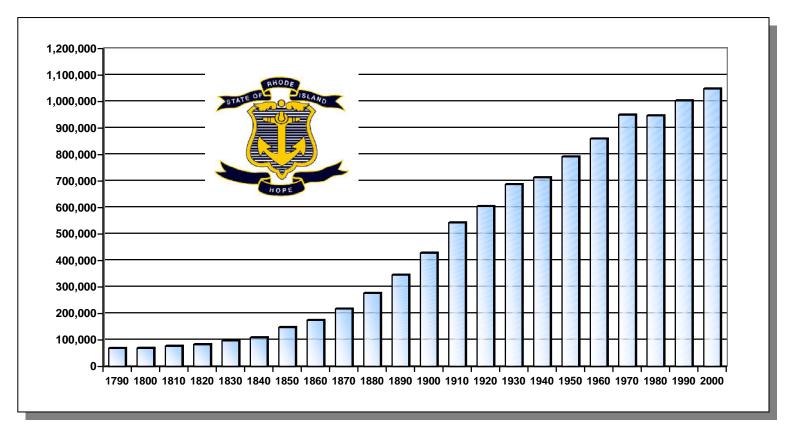

# **Rhode Island Population**

|                  | 1990       | 2000       | Numeric | Percentage |
|------------------|------------|------------|---------|------------|
| Jurisdiction     | Population | Population | Change  | Change     |
| Barrington       | 15,849     | 16,819     | 970     | 6.1%       |
| Bristol          | 21,625     | 22,469     | 844     | 3.9%       |
| Burrillville     | 16,230     | 15,796     | -434    | -2.7%      |
| Central Falls    | 17,637     | 18,928     | 1,291   | 7.3%       |
| Charlestown      | 6,478      | 7,859      | 1,381   | 21.3%      |
| Coventry         | 31,083     | 33,668     | 2,585   | 8.3%       |
| Cranston         | 76,060     | 79,269     | 3,209   | 4.2%       |
| Cumberland       | 29,038     | 31,840     | 2,802   | 9.6%       |
| East Greenwich   | 11,865     | 12,948     | 1,083   | 9.1%       |
| East Providence  | 50,380     | 48,688     | -1,692  | -3.4%      |
| Exeter           | 5,461      | 6,045      | 584     | 10.7%      |
| Foster           | 4,316      | 4,274      | -42     | -1.0%      |
| Glocester        | 9,227      | 9,948      | 721     | 7.8%       |
| Hopkinton        | 6,873      | 7,836      | 963     | 14.0%      |
| Jamestown        | 4,999      | 5,622      | 623     | 12.5%      |
| Johnston         | 26,542     | 28,195     | 1,653   | 6.2%       |
| Lincoln          | 18,045     | 20,898     | 2,853   | 15.8%      |
| Little Compton   | 3,339      | 3,593      | 254     | 7.6%       |
| Middletown       | 19,460     | 17,334     | -2,126  | -10.9%     |
| Narragansett     | 14,985     | 16,361     | 1,376   | 9.2%       |
| New Shoreham     | 836        | 1,010      | 174     | 20.8%      |
| Newport          | 28,227     | 26,475     | -1,752  | -6.2%      |
| North Kingstown  | 23,786     | 26,326     | 2,540   | 10.7%      |
| North Providence | 32,090     | 32,411     | 321     | 1.0%       |
| North Smithfield | 10,497     | 10,618     | 121     | 1.2%       |
| Pawtucket        | 72,644     | 72,958     | 314     | 0.4%       |
| Portsmouth       | 16,857     | 17,149     | 292     | 1.7%       |
| Providence       | 160,728    | 173,618    | 12,890  | 8.0%       |
| Richmond         | 5,351      | 7,222      | 1,871   | 35.0%      |
| Scituate         | 9,796      | 10,324     | 528     | 5.4%       |
| Smithfield       | 19,163     | 20,613     | 1,450   | 7.6%       |
| South Kingstown  | 24,631     | 27,921     | 3,290   | 13.4%      |
| Tiverton         | 14,312     | 15,260     | 948     | 6.6%       |
| Warren           | 11,385     | 11,360     | -25     | -0.2%      |
| Warwick          | 85,427     | 85,808     | 381     | 0.4%       |
| West Geeenwich   | 3,492      | 5,085      | 1,593   | 45.6%      |
| West Warwick     | 29,268     | 29,581     | 313     | 1.1%       |
| Westerly         | 21,605     | 22,966     | 1,361   | 6.3%       |
| Woonsocket       | 43,877     | 43,224     | -653    | -1.5%      |
|                  |            |            |         |            |
| State Total      | 1,003,464  | 1,048,319  | 44,855  | 4.5%       |

## **Rhode Island Population**

Percentage

Change

13.2 %

5.4%

4.5%