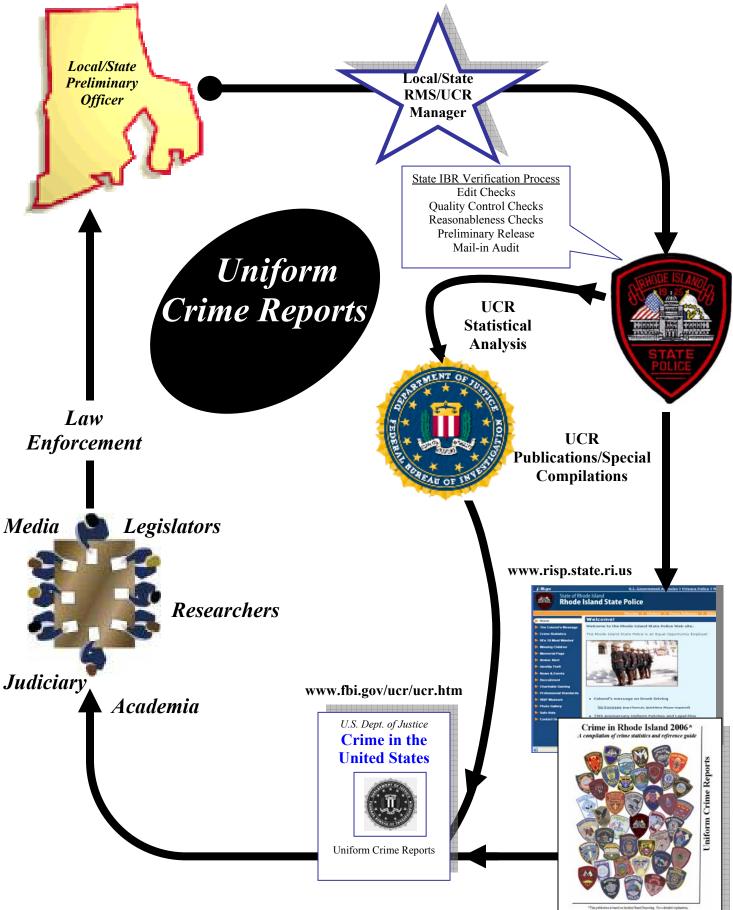

### **Rhode Island General Laws/UCR System**

**§ 12-24-1. Reporting System**. – A uniform crime reporting system shall be established under the direction, control and supervision of the superintendent of state police. The superintendent of state police shall have the power and duty, by such rules and regulations as he may deem necessary to collect and gather such information from such local police departments and the enforcement division of the department of environmental management as may be and is hereinafter prescribed.

§ 12-24-2. Reports. – The police department of each city and town and the enforcement division of the department of environmental management, once each quarter, upon a date and form prescribed and furnished by the superintendent of state police, shall forward to the division of state police a crime report. Each reporting department shall report only on cases within its jurisdiction and upon which it is making, or has made, the primary police investigation. The report shall be called the uniform crime report and shall cover crimes reported and otherwise processed during the reporting period. It shall contain the number and nature of offenses and such other information as the superintendent of state police shall specify relating to the method, frequency, cause and prevention of crime. Under no circumstances shall the name of any person be reported.

**§ 12-24-3. Compilation of Reports.** – Upon receipt of the quarterly uniform crime reports from the reporting agencies, the division of state police shall prepare a statewide compilation of the statistics contained therein and the resulting statistical compilation shall be available to any government agency in the state, the judiciary committees of the Rhode Island senate and the Rhode Island house of representatives, and the federal bureau of investigation, upon request. The statistics made available through the uniform crime report shall be used for the purposes of studying the causes, trends and effects of crime in the state and for intelligence upon which to base a sounder program of crime detection and prevention and the apprehension of criminals.

**§ 12-24-4. Other Agencies.** – Any governmental agency, not falling within the description of those required to submit the quarterly uniform crime report set forth in 12-24-2, which desires to submit such a report, shall be furnished with the proper forms by the division of state police. When a report is received by the division of state police from a governmental agency not required to make such reports, the information contained therein shall be included within the monthly compilation provided for in 12-24-3.

### **Verification Process**

Uniformity and accuracy of crime data collected under this program is of primary concern. With the receipt of reports covering 39 reporting jurisdictions within the State of Rhode Island, the problems of attaining uniformity are readily apparent.

It is standard operating procedure to perform edit checks, quality control checks, reasonableness checks, and administer a statewide mail-in audit.

Also, prior to compiling Crime in Rhode Island, an annual Preliminary Release is distributed to each reporting jurisdiction based on the submission of UCR statistics. Each jurisdiction is requested to examine this release and

notify the UCR Unit should any discrepancies appear.

Regardless of the extent of the statistical verification process used by the UCR Unit, the accuracy of the data assembled under this program depends on the sincere effort exerted by each contributor to meet the necessary standards of report.