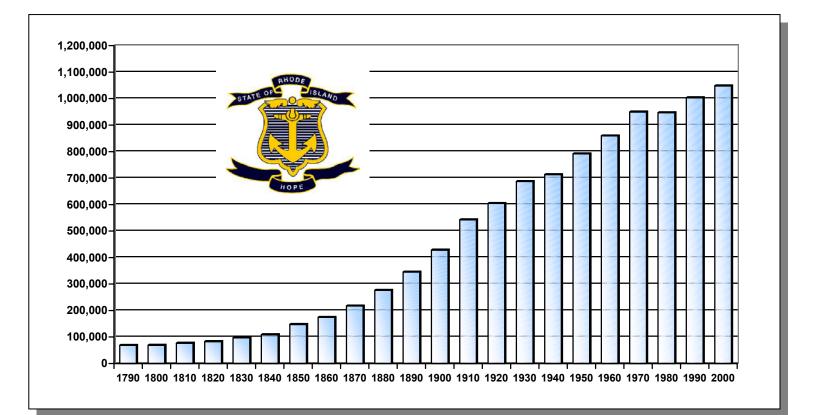

### Rhode Island Population Listed by Jurisdiction

|                  | 1990       | 2000       | Numeric | Percentage |
|------------------|------------|------------|---------|------------|
| Jurisdiction     | Population | Population | Change  | Change     |
| Barrington       | 15,849     | 16,819     | 970     | 6.1%       |
| Bristol          | 21,625     | 22,469     | 844     | 3.9%       |
| Burrillville     | 16,230     | 15,796     | -434    | -2.7%      |
| Central Falls    | 17,637     | 18,928     | 1,291   | 7.3%       |
| Charlestown      | 6,478      | 7,859      | 1,381   | 21.3%      |
| Coventry         | 31,083     | 33,668     | 2,585   | 8.3%       |
| Cranston         | 76,060     | 79,269     | 3,209   | 4.2%       |
| Cumberland       | 29,038     | 31,840     | 2,802   | 9.6%       |
| East Greenwich   | 11,865     | 12,948     | 1,083   | 9.1%       |
| East Providence  | 50,380     | 48,688     | -1,692  | -3.4%      |
| Exeter           | 5,461      | 6,045      | 584     | 10.7%      |
| Foster           | 4,316      | 4,274      | -42     | -1.0%      |
| Glocester        | 9,227      | 9,948      | 721     | 7.8%       |
| Hopkinton        | 6,873      | 7,836      | 963     | 14.0%      |
| Jamestown        | 4,999      | 5,622      | 623     | 12.5%      |
| Johnston         | 26,542     | 28,195     | 1,653   | 6.2%       |
| Lincoln          | 18,045     | 20,898     | 2,853   | 15.8%      |
| Little Compton   | 3,339      | 3,593      | 254     | 7.6%       |
| Middletown       | 19,460     | 17,334     | -2,126  | -10.9%     |
| Narragansett     | 14,985     | 16,361     | 1,376   | 9.2%       |
| New Shoreham     | 836        | 1,010      | 174     | 20.8%      |
| Newport          | 28,227     | 26,475     | -1,752  | -6.2%      |
| North Kingstown  | 23,786     | 26,326     | 2,540   | 10.7%      |
| North Providence | 32,090     | 32,411     | 321     | 1.0%       |
| North Smithfield | 10,497     | 10,618     | 121     | 1.2%       |
| Pawtucket        | 72,644     | 72,958     | 314     | 0.4%       |
| Portsmouth       | 16,857     | 17,149     | 292     | 1.7%       |
| Providence       | 160,728    | 173,618    | 12,890  | 8.0%       |
| Richmond         | 5,351      | 7,222      | 1,871   | 35.0%      |
| Scituate         | 9,796      | 10,324     | 528     | 5.4%       |
| Smithfield       | 19,163     | 20,613     | 1,450   | 7.6%       |
| South Kingstown  | 24,631     | 27,921     | 3,290   | 13.4%      |
| Tiverton         | 14,312     | 15,260     | 948     | 6.6%       |
| Warren           | 11,385     | 11,360     | -25     | -0.2%      |
| Warwick          | 85,427     | 85,808     | 381     | 0.4%       |

| Nationwide View - Census of Population |                    |                    |                     |                      |
|----------------------------------------|--------------------|--------------------|---------------------|----------------------|
| Area                                   | 1990<br>Population | 2000<br>Population | Numerical<br>Change | Percentage<br>Change |
| United States                          | 248,709,873        | 281,421,906        | 32,712,033          | 13.2 %               |
| New England                            | 13,206,943         | 13,922,517         | 715,574             | 5.4%                 |
| Rhode Island                           | 1,003,464          | 1,048,319          | 44,855              | 4.5%                 |