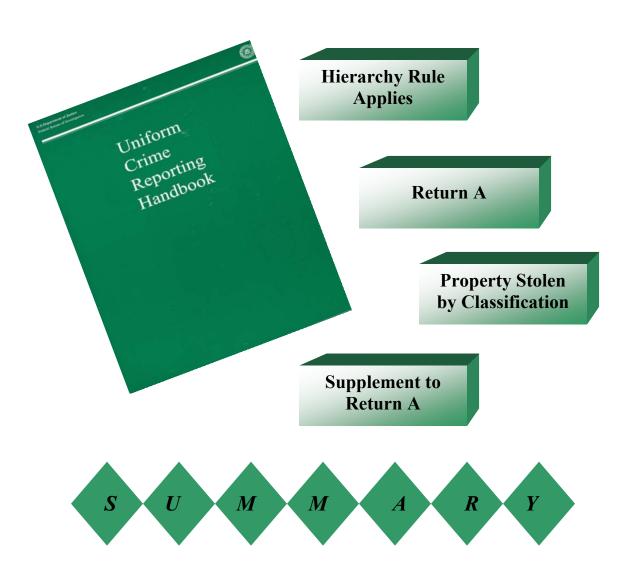

Incident Based Reporting is designed to collect data on every single crime occurrence and on each incident within the occurrence. The most significant difference between IBR and the traditional Summary Based Crime Reporting system is the degree of detail in reporting. Unlike the Summary system that collects only 8 Part I crimes, IBR collects 22 crime categories made up of 47 specific crimes called Group A offenses. Additionally, arrests are reported for 11 Group B offense categories. Under the old Summary system only the most serious offense was reported. In IBR up to 10 offenses can be reported in an incident, providing a more accurate picture of crime. Because of the differences between the Summary system and Incident Based, any cross-comparisons would provide inaccurate results in trend analysis.

#### What are the major differences between IBR and the Summary?

IBR collects information on up to 10 offenses occurring in the same incident. The Summary system applies a hierarchal rule and only collects information on the most serious offense occurring in an incident and drops the others. Information is only reported on 8 crimes in the Summary system.

Hierarchal rule applies