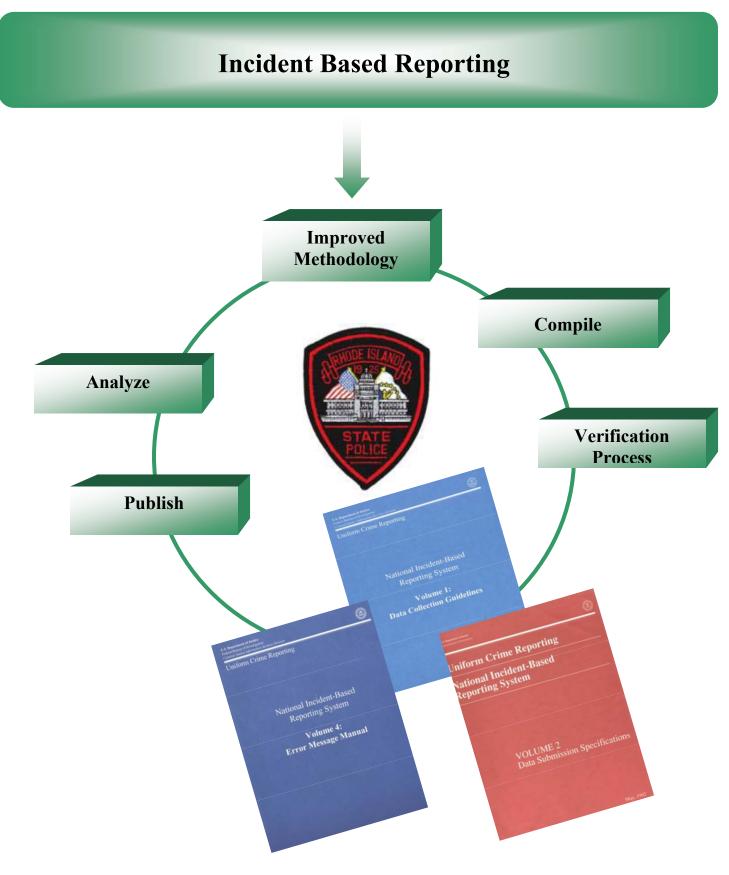

The Rhode Island State Police began extensive implementation of the Rhode Island Incident Based Reporting (IBR) system in January 2005 with the financial support of the Crime Identification Technology Act (CITA) Grant, which was awarded to the Rhode

Island State Police by the Office of Justice Programs, Bureau of Justice Statistics to assist in upgrading our criminal justice information system.

In June 2005, the FBI certified the Rhode Island Incident Based Reporting system as compliant with their stringent standards for certification in the National Incident Based Reporting System (NIBRS). This is the preferred method of collecting crime data and enforces a higher degree of accuracy and richer information.

Prior to this time, the state standard of collecting and managing crime data consisted of a paper-based Summary Based Crime Reporting system, which was the "old" national standard of collecting crime data. However, recognizing the need for an enhanced crime reporting system a more efficient method was developed nationwide – National Incident Based Reporting System.

### What is Incident Based Reporting?

Incident Based Reporting views a crime and all of its components as an "incident." In order to obtain important data, facts recorded and preserved about the incident are organized into specific categories or segments. The vehicle used for recording these facts is a "data element." Data elements provide information about crime and its involvement with victims.

Incident Based Reporting is designed to collect data on every single crime occurrence and on each incident within the occurrence. The most significant difference between IBR and the traditional Summary Based Crime Reporting system is the degree of detail in reporting. Unlike the Summary system that collects only 8 Part I crimes, IBR collects 22 crime categories made up of 47 specific crimes called Group A offenses. Additionally, arrests are reported for 11 Group B offense categories. Under the old Summary system only the most serious offense was reported. In IBR up to 10 offenses can be reported in an incident, providing a more accurate picture of crime. Because of the differences between the Summary system and Incident Based, any cross-comparisons would provide inaccurate results in trend analysis.