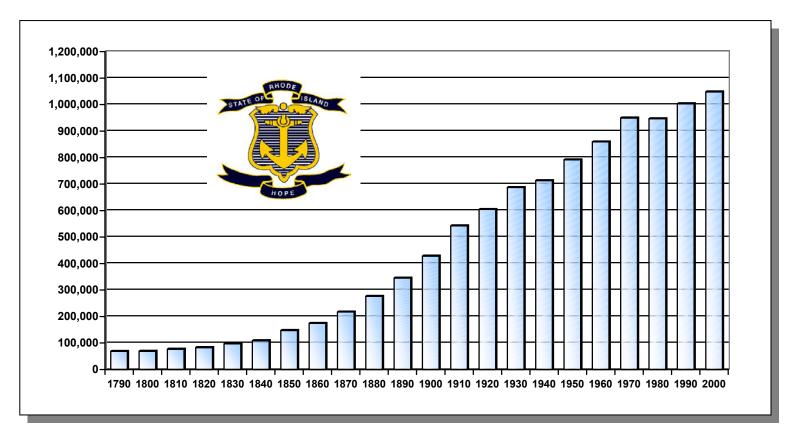

6      | 10,324                                           | 528          | 5.4%       |
| Smithfield       | 19,163     | 20,613                                           | 1,450        | 7.6%       |
| South Kingstown  | 24,631     | 27,921                                           | 3,290        | 13.4%      |
| Tiverton         | 14,312     | 15,260                                           | 948          | 6.6%       |
| Warren           | 11,385     | 11,360                                           | -25          | -0.2%      |
| Warwick          | 85,427     | 85,808                                           | 381          | 0.4%       |
| <del> </del>     | + '-       | <del>                                     </del> | <del> </del> |            |

### **Rhode Island Population**





### Rhode Island General Laws/UCR System

§ 12-24-1. Reporting System. – A uniform crime reporting system shall be established under the direction, control and supervision of the superintendent of state police. The superintendent of state police shall have the power and duty, by such rules and regulations as he may deem necessary to collect and gather such information from such local police departments and the enforcement division of the department of environmental management as may be and is hereinafter prescribed.

§ 12-24-2. Reports. – The police department of each city and town and the enforcement division of the department of environmental management, once each quarter, upon a date and form prescribed and furnished by the superintendent of state police, shall forward to the divisi