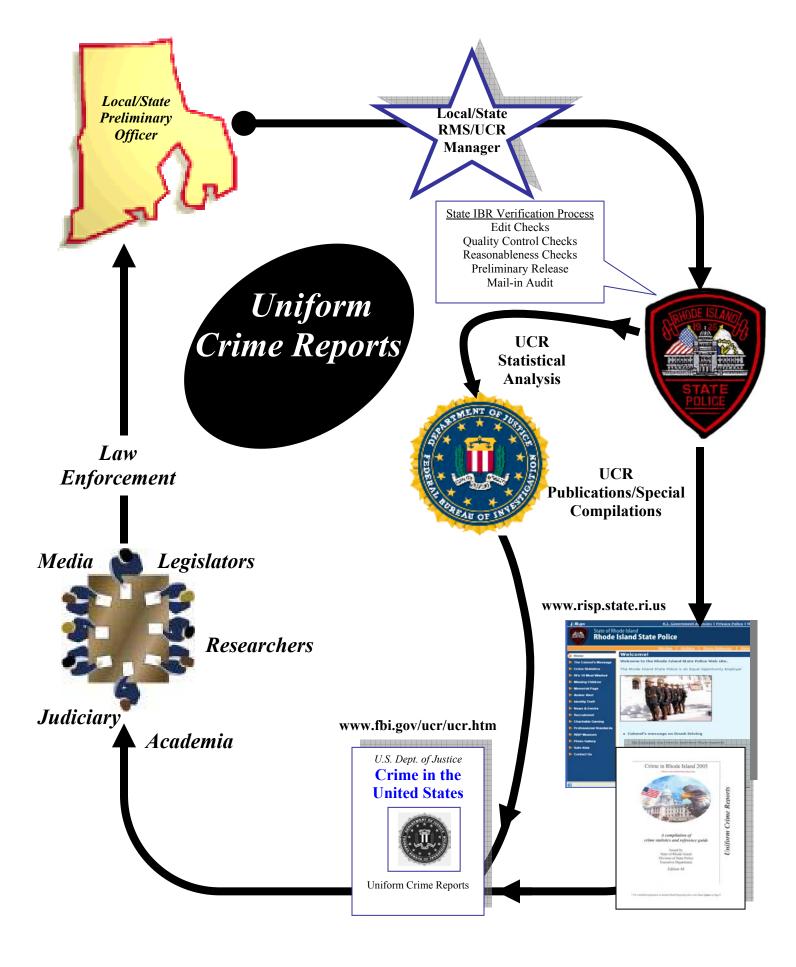

### **Verification Process**

Uniformity and accuracy of crime data collected under this program is of primary concern. With the receipt of reports covering 39 reporting jurisdictions within the State of Rhode Island, the problems of attaining uniformity are readily apparent.

It is operating procedure to perform edit checks, quality control checks, reasonableness checks, and administer a statewide mail-in audit.

Also, prior to compiling Crime in Rhode Island, an annual Preliminary Release is distributed to each reporting jurisdiction based on the submission of UCR statistics. Each jurisdiction is requested to examine this release and notify the UCR Unit should any discrepancies appear.

Regardless of the extent of the statistical verification process used by the UCR Unit, the accuracy of the data assembled under this program depends on the sincere effort exerted by each contributor to meet the necessary standards of report.