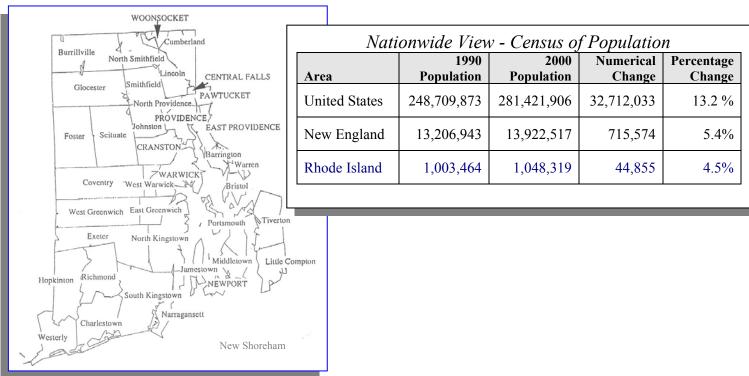

# Rhode Island Population Listed by Jurisdiction

|                  | 1000       | T                                                |              | T _        |
|------------------|------------|--------------------------------------------------|--------------|------------|
| ·                | 1990       | 2000                                             | Numeric      | Percentage |
| Jurisdiction     | Population | Population                                       | Change       | Change     |
| Barrington       | 15,849     | 16,819                                           | 970          | 6.1%       |
| Bristol          | 21,625     | 22,469                                           | 844          | 3.9%       |
| Burrillville     | 16,230     | 15,796                                           | -434         | -2.7%      |
| Central Falls    | 17,637     | 18,928                                           | 1,291        | 7.3%       |
| Charlestown      | 6,478      | 7,859                                            | 1,381        | 21.3%      |
| Coventry         | 31,083     | 33,668                                           | 2,585        | 8.3%       |
| Cranston         | 76,060     | 79,269                                           | 3,209        | 4.2%       |
| Cumberland       | 29,038     | 31,840                                           | 2,802        | 9.6%       |
| East Greenwich   | 11,865     | 12,948                                           | 1,083        | 9.1%       |
| East Providence  | 50,380     | 48,688                                           | -1,692       | -3.4%      |
| Exeter           | 5,461      | 6,045                                            | 584          | 10.7%      |
| Foster           | 4,316      | 4,274                                            | -42          | -1.0%      |
| Glocester        | 9,227      | 9,948                                            | 721          | 7.8%       |
| Hopkinton        | 6,873      | 7,836                                            | 963          | 14.0%      |
| Jamestown        | 4,999      | 5,622                                            | 623          | 12.5%      |
| Johnston         | 26,542     | 28,195                                           | 1,653        | 6.2%       |
| Lincoln          | 18,045     | 20,898                                           | 2,853        | 15.8%      |
| Little Compton   | 3,339      | 3,593                                            | 254          | 7.6%       |
| Middletown       | 19,460     | 17,334                                           | -2,126       | -10.9%     |
| Narragansett     | 14,985     | 16,361                                           | 1,376        | 9.2%       |
| New Shoreham     | 836        | 1,010                                            | 174          | 20.8%      |
| Newport          | 28,227     | 26,475                                           | -1,752       | -6.2%      |
| North Kingstown  | 23,786     | 26,326                                           | 2,540        | 10.7%      |
| North Providence | 32,090     | 32,411                                           | 321          | 1.0%       |
| North Smithfield | 10,497     | 10,618                                           | 121          | 1.2%       |
| Pawtucket        | 72,644     | 72,958                                           | 314          | 0.4%       |
| Portsmouth       | 16,857     | 17,149                                           | 292          | 1.7%       |
| Providence       | 160,728    | 173,618                                          | 12,890       | 8.0%       |
| Richmond         | 5,351      | 7,222                                            | 1,871        | 35.0%      |
| Scituate         | 9,796      | 10,324                                           | 528          | 5.4%       |
| Smithfield       | 19,163     | 20,613                                           | 1,450        | 7.6%       |
| South Kingstown  | 24,631     | 27,921                                           | 3,290        | 13.4%      |
| Tiverton         | 14,312     | 15,260                                           | 948          | 6.6%       |
| Warren           | 11,385     | 11,360                                           | -25          | -0.2%      |
| Warwick          | 85,427     | 85,808                                           | 381          | 0.4%       |
| <del> </del>     | + '-       | <del>                                     </del> | <del> </del> |            |