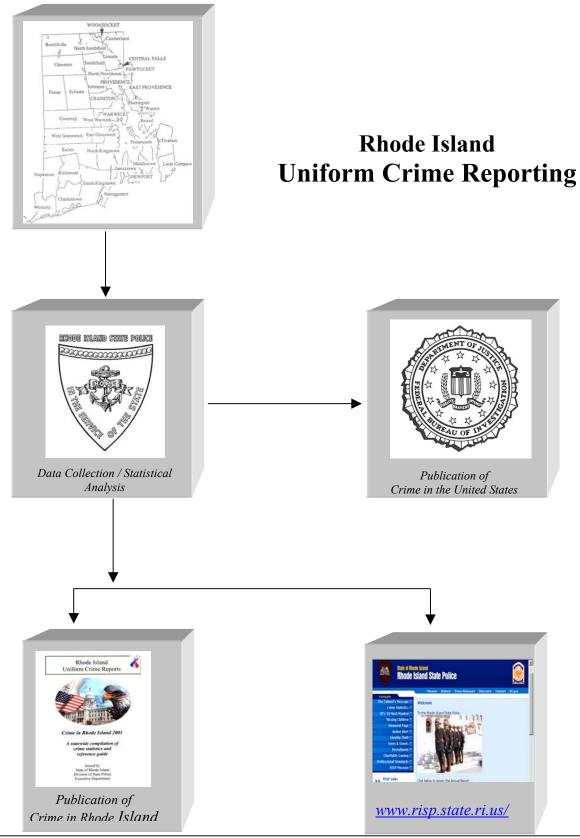

# **Rhode Island General Laws** Chapter 24 - Uniform Crime Reporting System

12-24-1. Reporting System. -- A uniform crime reporting system shall be established under the direction, control and supervision of the superintendent of state police. The superintendent of state police shall have the power and duty, by such rules and regulations as he may deem necessary to collect and gather such information from such local police departments and the enforcement division of the department of environmental management as may be and is hereinafter prescribed.

12-24-2. Reports. -- The police department of each city and town and the enforcement division of the department of environmental management, once each quarter, upon a date and form prescribed and furnished by the superintendent of state police, shall forward to the division of state police a crime report. Each reporting department shall report only on cases within its jurisdiction and upon which it is making, or has made, the primary police investigation. The report shall be called the uniform crime report and shall cover crimes reported and otherwise processed during the reporting period. It shall contain the number and nature of offenses and such other information as the superintendent of state police shall specify relating to the method, frequency, cause and prevention of crime. Under no circumstances shall the name of any person be reported.

12-24-3. Compilation of Reports. -- Upon receipt of the quarterly uniform crime reports from the reporting agencies, the division of state police shall prepare a statewide compilation of the statistics contained therein and the resulting statistical compilation shall be available to any government agency in the state, the judiciary committees of the Rhode Island senate and the Rhode Island house of representatives, and the federal bureau of investigation, upon request. The statistics made available through the uniform crime report shall be used for the purposes of studying the causes, trends and effects of crime in the state and for intelligence upon which to base a more sound program of crime detection and prevention and the apprehension of criminals.

12-24-4. Other agencies. -- Any governmental agency, not falling within the description of those required to submit the quarterly uniform crime report set forth in 12-24-2, which desires to submit such a report, shall be furnished with the proper forms by the division of state police. When a report is received by the division of state police from a governmental agency not required to make such reports, the information contained therein shall be included within the monthly compilation provided for in 12-24-3.