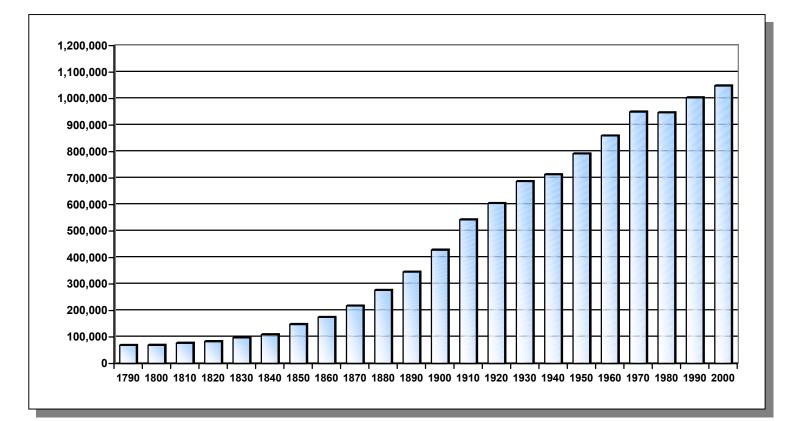

# **Rhode Island Population**

| Nationwide View - Census of Population |                    |                    |                     |                       |  |  |  |  |  |  |  |
|----------------------------------------|--------------------|--------------------|---------------------|-----------------------|--|--|--|--|--|--|--|
| Area                                   | 1990<br>Population | 2000<br>Population | Numerical<br>Change | Percentag<br>e Change |  |  |  |  |  |  |  |
| United States                          | 248,709,873        | 281,421,906        | 32,712,033          | 13.2 %                |  |  |  |  |  |  |  |
| New England                            | 13,206,943         | 13,922,517         | 715,574             | 5.4%                  |  |  |  |  |  |  |  |
| Rhode Island                           | 1,003,464          | 1,048,319          | 44,855              | 4.5%                  |  |  |  |  |  |  |  |