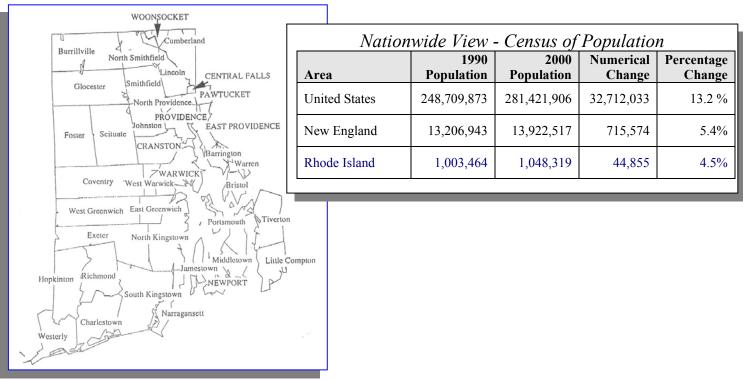

## Rhode Island Population Listed by Jurisdiction

|                  | 1990       | 2000       | Numeric | Percentage |
|------------------|------------|------------|---------|------------|
| Jurisdiction     | Population | Population | Change  | Change     |
| Barrington       | 15,849     | 16,819     | 970     | 6.1%       |
| Bristol          | 21,625     | 22,469     | 844     | 3.9%       |
| Burrillville     | 16,230     | 15,796     | -434    | -2.7%      |
| Central Falls    | 17,637     | 18,928     | 1,291   | 7.3%       |
| Charlestown      | 6,478      | 7,859      | 1,381   | 21.3%      |
| Coventry         | 31,083     | 33,668     | 2,585   | 8.3%       |
| Cranston         | 76,060     | 79,269     | 3,209   | 4.2%       |
| Cumberland       | 29,038     | 31,840     | 2,802   | 9.6%       |
| East Greenwich   | 11,865     | 12,948     | 1,083   | 9.1%       |
| East Providence  | 50,380     | 48,688     | -1,692  | -3.4%      |
| Exeter           | 5,461      | 6,045      | 584     | 10.7%      |
| Foster           | 4,316      | 4,274      | -42     | -1.0%      |
| Glocester        | 9,227      | 9,948      | 721     | 7.8%       |
| Hopkinton        | 6,873      | 7,836      | 963     | 14.0%      |
| Jamestown        | 4,999      | 5,622      | 623     | 12.5%      |
| Johnston         | 26,542     | 28,195     | 1,653   | 6.2%       |
| Lincoln          | 18,045     | 20,898     | 2,853   | 15.8%      |
| Little Compton   | 3,339      | 3,593      | 254     | 7.6%       |
| Middletown       | 19,460     | 17,334     | -2,126  | -10.9%     |
| Narragansett     | 14,985     | 16,361     | 1,376   | 9.2%       |
| New Shoreham     | 836        | 1,010      | 174     | 20.8%      |
| Newport          | 28,227     | 26,475     | -1,752  | -6.2%      |
| North Kingstown  | 23,786     | 26,326     | 2,540   | 10.7%      |
| North Providence | 32,090     | 32,411     | 321     | 1.0%       |
| North Smithfield | 10,497     | 10,618     | 121     | 1.2%       |
| Pawtucket        | 72,644     | 72,958     | 314     | 0.4%       |
| Portsmouth       | 16,857     | 17,149     | 292     | 1.7%       |
| Providence       | 160,728    | 173,618    | 12,890  | 8.0%       |
| Richmond         | 5,351      | 7,222      | 1,871   | 35.0%      |
| Scituate         | 9,796      | 10,324     | 528     | 5.4%       |
| Smithfield       | 19,163     | 20,613     | 1,450   | 7.6%       |
| South Kingstown  | 24,631     | 27,921     | 3,290   | 13.4%      |
| Tiverton         | 14,312     | 15,260     | 948     | 6.6%       |
| Warren           | 11,385     | 11,360     | -25     | -0.2%      |
| Warwick          | 85,427     | 85,808     | 381     | 0.4%       |
| West Geeenwich   | 3,492      | 5,085      | 1,593   | 45.6%      |
| West Warwick     | 29,268     | 29,581     | 313     | 1.1%       |
| Westerly         | 21,605     | 22,966     | 1,361   | 6.3%       |
| Woonsocket       | 43,877     | 43,224     | -653    | -1.5%      |
| State Total      | 1,003,464  | 1,048,319  | 44,855  | 4.5%       |

#### **Rhode Island Population**