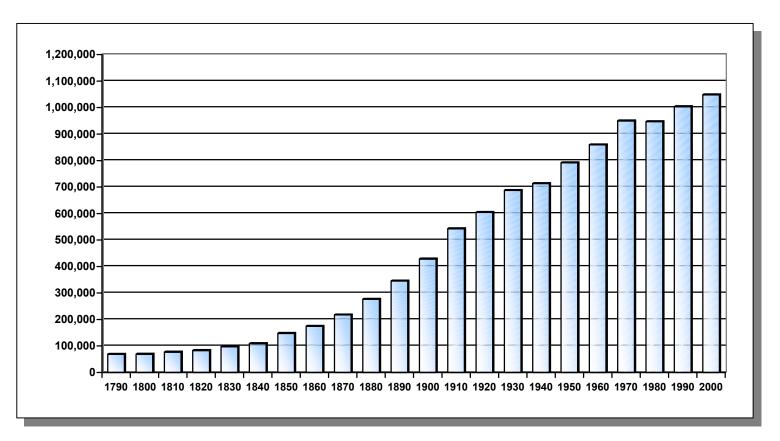

## Rhode Island Population Listed by Jurisdiction

|                  | 1990       | 2000       | Numeric | Percentage |
|------------------|------------|------------|---------|------------|
| Jurisdiction     | Population | Population | Change  | Change     |
| Barrington       | 15,849     | 16,819     | 970     | 6.1%       |
| Bristol          | 21,625     | 22,469     | 844     | 3.9%       |
| Burrillville     | 16,230     | 15,796     | -434    | -2.7%      |
| Central Falls    | 17,637     | 18,928     | 1,291   | 7.3%       |
| Charlestown      | 6,478      | 7,859      | 1,381   | 21.3%      |
| Coventry         | 31,083     | 33,668     | 2,585   | 8.3%       |
| Cranston         | 76,060     | 79,269     | 3,209   | 4.2%       |
| Cumberland       | 29,038     | 31,840     | 2,802   | 9.6%       |
| East Greenwich   | 11,865     | 12,948     | 1,083   | 9.1%       |
| East Providence  | 50,380     | 48,688     | -1,692  | -3.4%      |
| Exeter           | 5,461      | 6,045      | 584     | 10.7%      |
| Foster           | 4,316      | 4,274      | -42     | -1.0%      |
| Glocester        | 9,227      | 9,948      | 721     | 7.8%       |
| Hopkinton        | 6,873      | 7,836      | 963     | 14.0%      |
| Jamestown        | 4,999      | 5,622      | 623     | 12.5%      |
| Johnston         | 26,542     | 28,195     | 1,653   | 6.2%       |
| Lincoln          | 18,045     | 20,898     | 2,853   | 15.8%      |
| Little Compton   | 3,339      | 3,593      | 254     | 7.6%       |
| Middletown       | 19,460     | 17,334     | -2,126  | -10.9%     |
| Narragansett     | 14,985     | 16,361     | 1,376   | 9.2%       |
| New Shoreham     | 836        | 1,010      | 174     | 20.8%      |
| Newport          | 28,227     | 26,475     | -1,752  | -6.2%      |
| North Kingstown  | 23,786     | 26,326     | 2,540   | 10.7%      |
| North Providence | 32,090     | 32,411     | 321     | 1.0%       |
| North Smithfield | 10,497     | 10,618     | 121     | 1.2%       |
| Pawtucket        | 72,644     | 72,958     | 314     | 0.4%       |
| Portsmouth       | 16,857     | 17,149     | 292     | 1.7%       |
| Providence       | 160,728    | 173,618    | 12,890  | 8.0%       |
| Richmond         | 5,351      | 7,222      | 1,871   | 35.0%      |
| Scituate         | 9,796      | 10,324     | 528     | 5.4%       |
| Smithfield       | 19,163     | 20,613     | 1,450   | 7.6%       |
| South Kingstown  | 24,631     | 27,921     | 3,290   | 13.4%      |
| Tiverton         | 14,312     | 15,260     | 948     | 6.6%       |
| Warren           | 11,385     | 11,360     | -25     | -0.2%      |
| Warwick          | 85,427     | 85,808     | 381     | 0.4%       |
| West Geeenwich   | 3,492      | 5,085      | 1,593   | 45.6%      |
| West Warwick     | 29,268     | 29,581     | 313     | 1.1%       |
| Westerly         | 21,605     | 22,966     | 1,361   | 6.3%       |
| Woonsocket       | 43,877     | 43,224     | -653    | -1.5%      |
| State Total      | 1,003,464  | 1,048,319  | 44,855  | 4.5%       |

#### **Rhode Island Population**