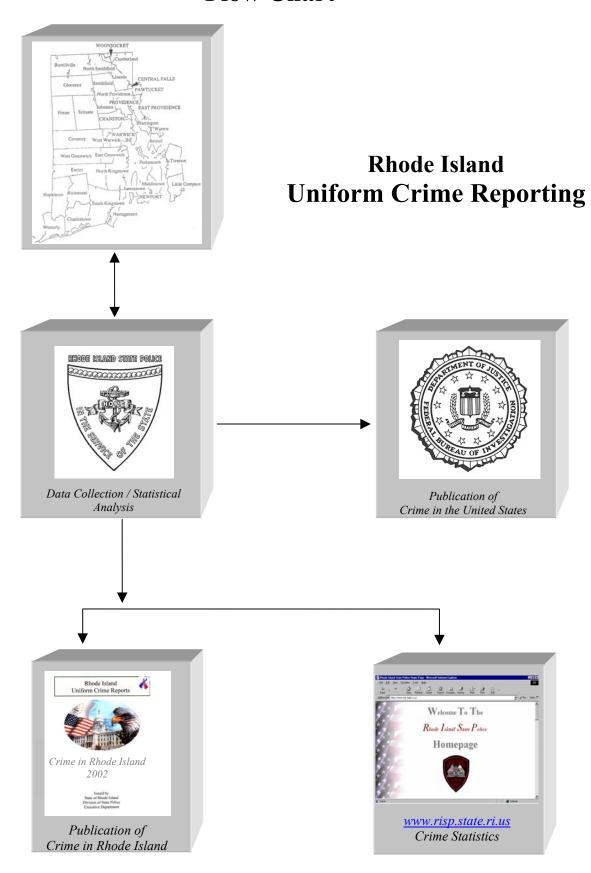

entration
- ◆ Economic status, including job availability, median income, and poverty level
- ♦ Stability of population with respect to residents' mobility, commuting factors, and other transient factors
- ♦ Modes of transportation and highway system
- ♦ Cultural conditions, such as educational, recreational, and religious characteristics
- ♦ Effective strength of the law enforcement agencies
- ◆ Administrative and investigative emphases of law enforcement
- ♦ Attitude of the public toward law enforcement problems
- ♦ Climate, including seasonal weather conditions
- ♦ Cooperation of adjoining and overlapping police agencies
- ◆ The administrative and investigative efficiency of the local law enforcement agency, including the degree of adherence to UCR Crime Reporting

#### **Flow Chart**



## Crime Index Offenses Percent Change from Previous Year

| Classification                                                                                   | 2002                              | 2001                              | % Change |
|--------------------------------------------------------------------------------------------------|-----------------------------------|-----------------------------------|----------|
| Murder Firearm Knife or Cutting Instrument Other Dangerous Weapon Hands, Fists, Feet             | 41<br>25<br>7<br>5<br>4           | 39<br>17<br>7<br>12<br>3          | 5.1%     |
| Rape Firearm Knife or Cutting Instrument Other Dangerous Weapon Hands, Fists, Feet               | 394<br>6<br>2<br>168<br>218       | 416<br>7<br>15<br>188<br>206      | 5.2%     |
| R