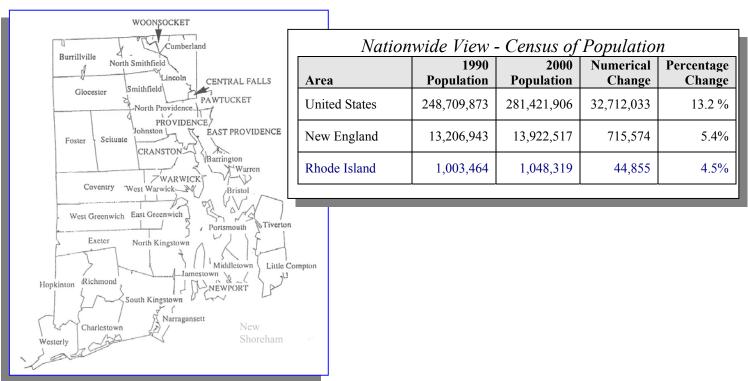

### Rhode Island Population Listed by Jurisdiction

|                  | 1990       | 2000       | Numeric | Percentage |
|------------------|------------|------------|---------|------------|
| Jurisdiction     | Population | Population | Change  | Change     |
| Barrington       | 15,849     | 16,819     | 970     | 6.1%       |
| Bristol          | 21,625     | 22,469     | 844     | 3.9%       |
| Burrillville     | 16,230     | 15,796     | -434    | -2.7%      |
| Central Falls    | 17,637     | 18,928     | 1,291   | 7.3%       |
| Charlestown      | 6,478      | 7,859      | 1,381   | 21.3%      |
| Coventry         | 31,083     | 33,668     | 2,585   | 8.3%       |
| Cranston         | 76,060     | 79,269     | 3,209   | 4.2%       |
| Cumberland       | 29,038     | 31,840     | 2,802   | 9.6%       |
| East Greenwich   | 11,865     | 12,948     | 1,083   | 9.1%       |
| East Providence  | 50,380     | 48,688     | -1,692  | -3.4%      |
| Exeter           | 5,461      | 6,045      | 584     | 10.7%      |
| Foster           | 4,316      | 4,274      | -42     | -1.0%      |
| Glocester        | 9,227      | 9,948      | 721     | 7.8%       |
| Hopkinton        | 6,873      | 7,836      | 963     | 14.0%      |
| Jamestown        | 4,999      | 5,622      | 623     | 12.5%      |
| Johnston         | 26,542     | 28,195     | 1,653   | 6.2%       |
| Lincoln          | 18,045     | 20,898     | 2,853   | 15.8%      |
| Little Compton   | 3,339      | 3,593      | 254     | 7.6%       |
| Middletown       | 19,460     | 17,334     | -2,126  | -10.9%     |
| Narragansett     | 14,985     | 16,361     | 1,376   | 9.2%       |
| New Shoreham     | 836        | 1,010      | 174     | 20.8%      |
| Newport          | 28,227     | 26,475     | -1,752  | -6.2%      |
| North Kingstown  | 23,786     | 26,326     | 2,540   | 10.7%      |
| North Providence | 32,090     | 32,411     | 321     | 1.0%       |
| North Smithfield | 10,497     | 10,618     | 121     | 1.2%       |
| Pawtucket        | 72,644     | 72,958     | 314     | 0.4%       |
| Portsmouth       | 16,857     | 17,149     | 292     | 1.7%       |
| Providence       | 160,728    | 173,618    | 12,890  | 8.0%       |
| Richmond         | 5,351      | 7,222      | 1,871   | 35.0%      |
| Scituate         | 9,796      | 10,324     | 528     | 5.4%       |
| Smithfield       | 19,163     | 20,613     | 1,450   | 7.6%       |
| South Kingstown  | 24,631     | 27,921     | 3,290   | 13.4%      |
| Tiverton         | 14,312     | 15,260     | 948     | 6.6%       |
| Warren           | 11,385     | 11,360     | -25     | -0.2%      |
| Warwick          | 85,427     | 85,808     | 381     | 0.4%       |
| West Geeenwich   | 3,492      | 5,085      | 1,593   | 45.6%      |
| West Warwick     | 29,268     | 29,581     | 313     | 1.1%       |
| Westerly         | 21,605     | 22,966     | 1,361   | 6.3%       |
| Woonsocket       | 43,877     | 43,224     | -653    | -1.5%      |
| State Total      | 1,003,464  | 1,048,319  | 44,855  | 4.5%       |

#### **Rhode Island Population**