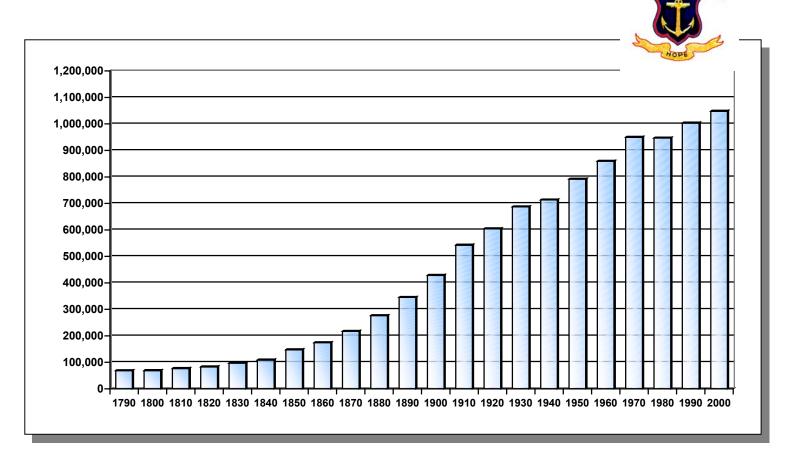

tuate         | 9,796      | 10,324     | 528     | 5.4%       |
| Smithfield       | 19,163     | 20,613     | 1,450   | 7.6%       |
| South Kingstown  | 24,631     | 27,921     | 3,290   | 13.4%      |
| Tiverton         | 14,312     | 15,260     | 948     | 6.6%       |
| Warren           | 11,385     | 11,360     | -25     | -0.2%      |
| Warwick          | 85,427     | 85,808     | 381     | 0.4%       |
| West Geeenwich   | 3,492      | 5,085      | 1,593   | 45.6%      |
| West Warwick     | 29,268     | 29,581     | 313     | 1.1%       |
| Westerly         | 21,605     | 22,966     | 1,361   | 6.3%       |
| Woonsocket       | 43,877     | 43,224     | -653    | -1.5%      |
| State Total      | 1,003,464  | 1,048,319  | 44,855  | 4.5%       |

#### **Rhode Island Population**





#### **Rhode Island General Laws**

Chapter 24 - Uniform Crime Reporting System

- 12-24-1. Reporting System. -- A uniform crime reporting system shall be established under the direction, control and supervision of the superintendent of state police. The superintendent of state police shall have the power and duty, by such rules and regulations as he may deem necessary to collect and gather such information from such local police departments and the enforcement division of the department of environmental management as may be and is hereinafter prescribed.
- 12-24-2. Reports. -- The police department of each city and town and the enforcement division of the department of environmental management, once each quarter, upon a date and form prescribed and furnished by the superintendent of s