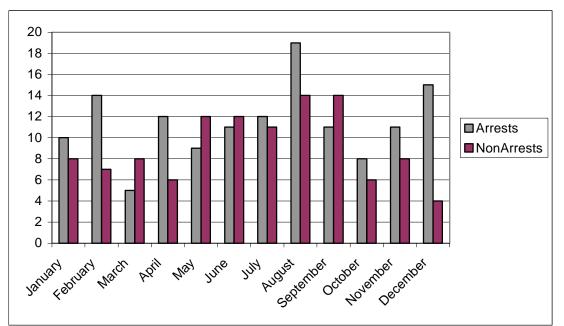

|
| 1981                   | 0       | 0           | 0          | 0            | 0                                                                   |
| 1980                   | 1       | 1           | 0          | 1            | 1                                                                   |
| Totals for<br>23 years | 83      | 89          | 22         | 111          | 7                                                                   |

### **DOMESTIC VIOLENCE HOMICIDES AND SUICIDES** 1980 - 2002

### Cases by Time of Day

# **Domestic Violence Cases**



# Sexual Assault Cases



#### Cases by Day of Week

# **Domestic Violence Cases**



# Sexual Assault Cases



### Cases by Month



# **Domestic Violence Cases**







|                  | Ar                |               |                   | <u>d Cases Und</u>        |                   |               |                   |                           |
|------------------|-------------------|---------------|-------------------|---------------------------|-------------------|---------------|-------------------|---------------------------|
| Agency           | DV Forms<br>Rec'd | DV<br>Arrests | DV<br>Non Arrests | DV Under<br>Investigation | SA Forms<br>Rec'd | SA<br>Arrests | SA<br>Non Arrests | SA Under<br>Investigation |
| Barrington       | 55                | 36            | 18                | 1                         | 1                 | 0             | 0                 | 1                         |
| Bristol          | 196               |