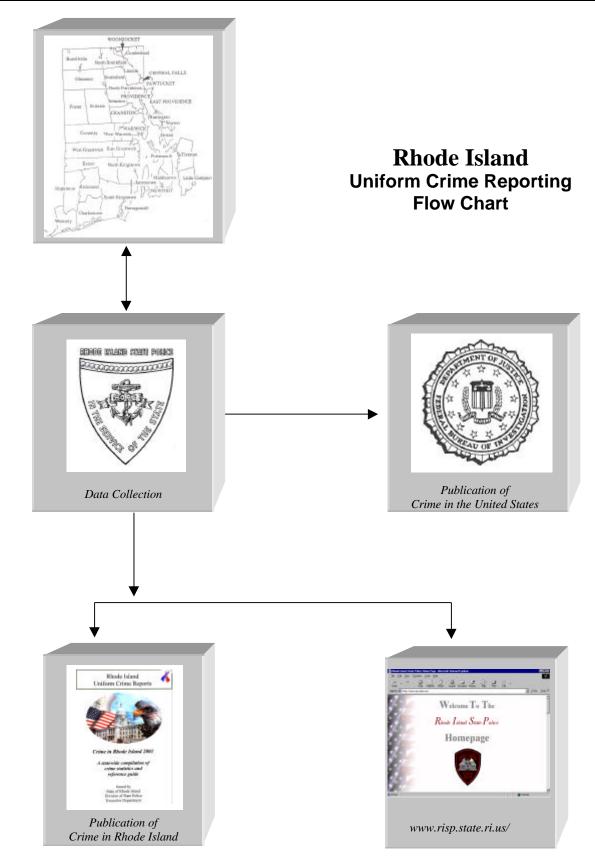

### **Rhode Island General Laws**

Chapter 24 - Uniform Crime Reporting System

12-24-1. Reporting System. -- A uniform crime reporting system shall be established under the direction, control and supervision of the superintendent of state police. The superintendent of state police shall have the power and duty, by such rules and regulations as he may deem necessary to collect and gather such information from such local police departments and the enforcement division of the department of environmental management as may be and is hereinafter prescribed.

12-24-2. Reports. -- The police department of each city and town and the enforcement division of the department of environmental management, once each quarter, upon a date and form prescribed and furnished by the superintendent of state police, shall forward to the division of state police a crime report. Each reporting department shall report only on cases within its jurisdiction and upon which it is making, or has made, the primary police investigation. The report shall be called the uniform crime report and shall cover crimes reported and otherwise processed during the reporting period. It shall contain the number and nature of offenses and such other information as the superintendent of state police shall specify relating to the method, frequency, cause and prevention of crime. Under no circumstances shall the name of any person be reported.

12-24-3. Compilation of Reports. -- Upon receipt of the quarterly uniform crime reports from the reporting agencies, the division of state police shall prepare a statewide compilation of the statistics contained therein and the resulting statistical compilation shall be available to any government agency in the state, the judiciary committees of the Rhode Island senate and the Rhode Island house of representatives, and the federal bureau of investigation, upon request. The statistics made available through the uniform crime report shall be used for the purposes of studying the causes, trends and effects of crime in the state and for intelligence upon which to base a more sound program of crime detection and prevention and the apprehension of criminals.

12-24-4. Other agencies. -- Any governmental agency, not falling within the description of those required to submit the quarterly uniform crime report set forth in 12-24-2, which desires to submit such a report, shall be furnished with the proper forms by the division of state police. When a report is received by the division of state police from a governmental agency not required to make such reports, the information contained therein shall be included within the monthly compilation provided for in 12-24-3.