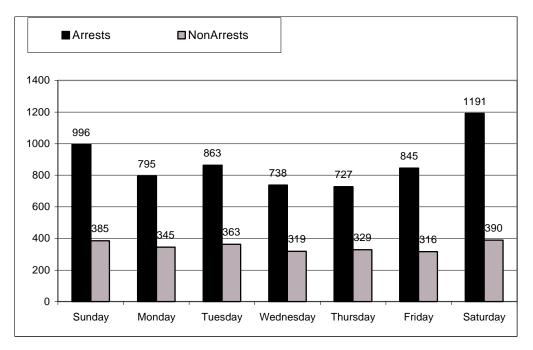

1982                   | 0       | 0           | 0          | 0            | 0                                                                   |
| 1981                   | 0       | 0           | 0          | 0            | 0                                                                   |
| 1980                   | 1       | 1           | 0          | 1            | 1                                                                   |
| Totals for<br>23 years | 83      | 89          | 22         | 111          | 7                                                                   |

### **DOMESTIC VIOLENCE HOMICIDES AND SUICIDES** 1980 - 2002

### Cases by Time of Day

# **Domestic Violence Cases**



# Sexual Assault Cases



#### Cases by Day of Week

# **Domestic Violence Cases**



# Sexual Assault Cases



### Cases by Month



# **Domestic Violence Cases**







|                  | Ar                |               |                   | <u>d Cases Und</u>        |                   |               |                   |                           |
|------------------|-------------------|---------------|-------------------|---------------------------|-------------------|---------------|-------------------|---------------------------|
| Agency           | DV Forms<br>Rec'd | DV<br>Arrests | DV<br>Non Arrests | DV Under<br>Investigation | SA Forms<br>Rec'd | SA<br>Arrests | SA<br>Non Arrests | SA Under<br>Investigation |
| Barrington       | 55                | 36            | 18                | 1                         | 1                 | 0             | 0