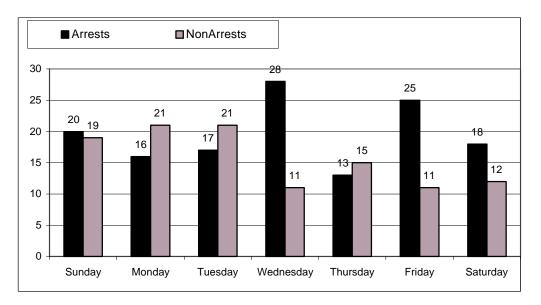

| 0           | 0          | 0            | 0                                                                   |
| 1981                   | 0       | 0           | 0          | 0            | 0                                                                   |
| 1980                   | 1       | 1           | 0          | 1            | 1                                                                   |
| Totals for<br>23 years | 83      | 89          | 22         | 111          | 7                                                                   |

### **DOMESTIC VIOLENCE HOMICIDES AND SUICIDES** 1980 - 2002

### Cases by Time of Day

# **Domestic Violence Cases**



# Sexual Assault Cases



#### Cases by Day of Week

# **Domestic Violence Cases**



# Sexual Assault Cases



### Cases by Month



# **Domestic Violence Cases**







|                  | Ar                |               |                   | <u>d Cases Und</u>        |                   |               |                   |                           |
|------------------|-------------------|---------------|-------------------|---------------------------|-------------------|---------------|-------------------|---------------------------|
| Agency           | DV Forms<br>Rec'd | DV<br>Arrests | DV<br>Non Arrests | DV Under<br>Investigation | SA Forms<br>Rec'd | SA<br>Arrests | SA<br>Non Arrests | SA Under<br>Investigation |
| Barrington       | 55                | 36            | 18                | 1                         | 1                 | 0             | 0                 | 1