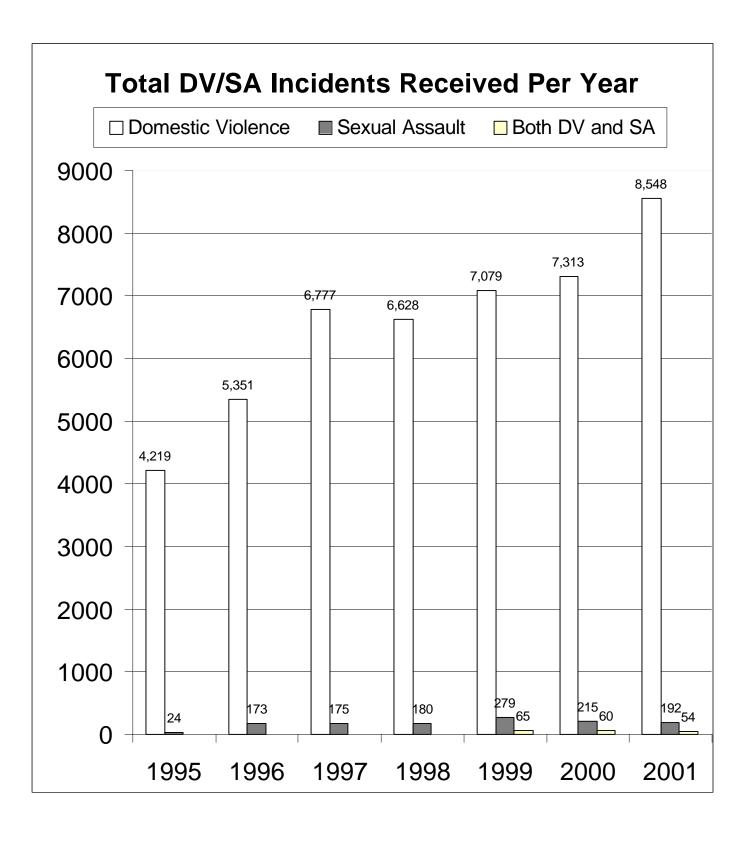

|
| 1981                   | 0       | 0           | 0          | 0            | 0                                                                   |
| 1980                   | 1       | 1           | 0          | 1            | 1                                                                   |
| Totals for<br>23 years | 83      | 89          | 22         | 111          | 7                                                                   |

### **DOMESTIC VIOLENCE HOMICIDES AND SUICIDES** 1980 - 2002

### Cases by Time of Day

# **Domestic Violence Cases**



# Sexual Assault Cases



#### Cases by Day of Week

# **Domestic Violence Cases**



# Sexual Assault Cases



### Cases by Month



# **Domestic Violence Cases**







|                  | Ar                |               |                   | <u>d Cases Und</u>        |                   |               |                   |                           |
|------------------|-------------------|---------------|-------------------|---------------------------|-------------------|---------------|-------------------|---------------------------|
| Agency           | DV Forms<br>Rec'd | DV<br>Arrests | DV<br>Non Arrests | DV Under<br>Investigation | SA Forms<br>Rec'd | SA<br>Arrests | SA<br>Non Arrests | SA Under<br>Investigation |
| Barrington       | 55                | 36            | 18                | 1                         | 1                 | 0             | 0                 | 1                         |
| Bristol          | 196               | 1