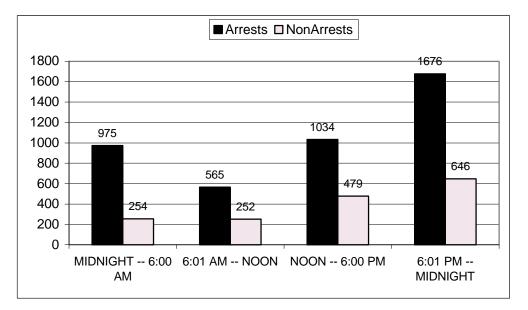

| 0                                                                   |
| 1982                   | 0       | 0           | 0          | 0            | 0                                                                   |
| 1981                   | 0       | 0           | 0          | 0            | 0                                                                   |
| 1980                   | 1       | 1           | 0          | 1            | 1                                                                   |
| Totals for<br>23 years | 83      | 89          | 22         | 111          | 7                                                                   |

### **DOMESTIC VIOLENCE HOMICIDES AND SUICIDES** 1980 - 2002

### Cases by Time of Day

# **Domestic Violence Cases**



# Sexual Assault Cases



#### Cases by Day of Week

# **Domestic Violence Cases**



# Sexual Assault Cases



### Cases by Month



# **Domestic Violence Cases**







|                  | Ar                |               |                   | <u>d Cases Und</u>        |                   |               |                   |                           |
|------------------|-------------------|---------------|-------------------|---------------------------|-------------------|---------------|-------------------|---------------------------|
| Agency           | DV Forms<br>Rec'd | DV<br>Arrests | DV<br>Non Arrests | DV Under<br>Investigation | SA Forms<br>Rec'd | SA<br>Arrests | SA<br>Non Arrests | SA Under<br>Investigation |
| Barrington       | 55                | 36            | 18