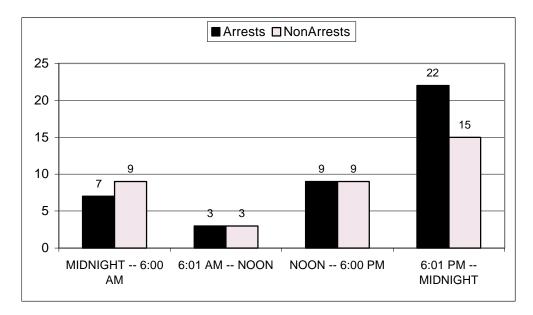

|
| 1982                   | 0       | 0           | 0          | 0            | 0                                                                   |
| 1981                   | 0       | 0           | 0          | 0            | 0                                                                   |
| 1980                   | 1       | 1           | 0          | 1            | 1                                                                   |
| Totals for<br>23 years | 83      | 89          | 22         | 111          | 7                                                                   |

### **DOMESTIC VIOLENCE HOMICIDES AND SUICIDES** 1980 - 2002

### Cases by Time of Day

# **Domestic Violence Cases**



# Sexual Assault Cases



#### Cases by Day of Week

# **Domestic Violence Cases**



# Sexual Assault Cases



### Cases by Month



# **Domestic Violence Cases**







|                  | Ar                |               |                   | <u>d Cases Und</u>        |                   |               |                   |                           |
|------------------|-------------------|---------------|-------------------|---------------------------|-------------------|---------------|-------------------|---------------------------|
| Agency           | DV Forms<br>Rec'd | DV<br>Arrests | DV<br>Non Arrests | DV Under<br>Investigation | SA Forms<br>Rec'd | SA<br>Arrests | SA<br>Non Arrests | SA Under<br>Investigation |
| Barrington       | 55                | 36            | 18                | 1