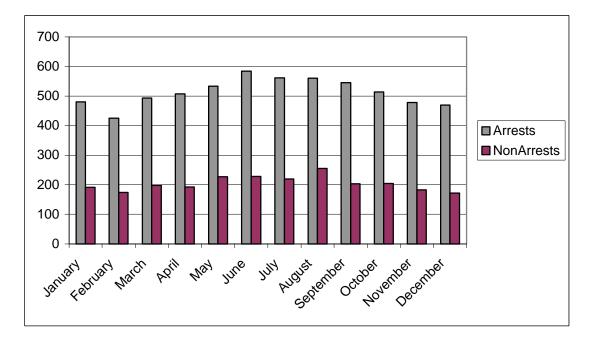

0          | 0            | 0                                                                   |
| 1981                   | 0       | 0           | 0          | 0            | 0                                                                   |
| 1980                   | 1       | 1           | 0          | 1            | 1                                                                   |
| Totals for<br>23 years | 83      | 89          | 22         | 111          | 7                                                                   |

### **DOMESTIC VIOLENCE HOMICIDES AND SUICIDES** 1980 - 2002

### Cases by Time of Day

# **Domestic Violence Cases**



# Sexual Assault Cases



#### Cases by Day of Week

# **Domestic Violence Cases**



# Sexual Assault Cases



### Cases by Month



# **Domestic Violence Cases**







|                  | Ar                |               |                   | <u>d Cases Und</u>        |                   |               |                   |                           |
|------------------|-------------------|---------------|-------------------|---------------------------|-------------------|---------------|-------------------|---------------------------|
| Agency           | DV Forms<br>Rec'd | DV<br>Arrests | DV<br>Non Arrests | DV Under<br>Investigation | SA Forms<br>Rec'd | SA<br>Arrests | SA<br>Non Arrests | SA Under<br>Investigation |
| Barrington       | 55                | 36            | 18                | 1                         | 1                 | 0             | 0                 | 1                         |
| Bri