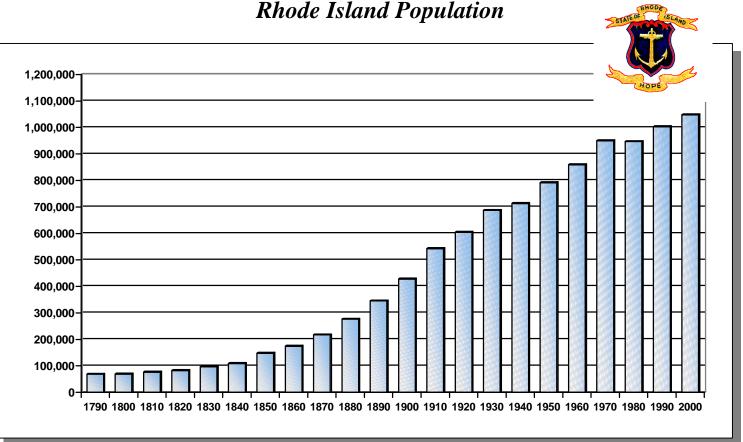

| Nation        | wide View          | - Census of        | Population          | n                    |
|---------------|--------------------|--------------------|---------------------|----------------------|
| Area          | 1990<br>Population | 2000<br>Population | Numerical<br>Change | Percentage<br>Change |
| United States | 248,709,873        | 281,421,906        | 32,712,033          | 13.2 %               |
| New England   | 13,206,943         | 13,922,517         | 715,574             | 5.4%                 |
| Rhode Island  | 1,003,464          | 1,048,319          | 44,855              | 4.5%                 |

# **Rhode Island Population**

|                  | 1990       | 2000       | Numeric | Percentage |
|------------------|------------|------------|---------|------------|
| Area             | Population | Population | Change  | Change     |
| Barrington       | 15,849     | 16,819     | 970     | 6.1%       |
| Bristol          | 21,625     | 22,469     | 844     | 3.9%       |
| Burrillville     | 16,230     | 15,796     | -434    | -2.7%      |
| Central Falls    | 17,637     | 18,928     | 1,291   | 7.3%       |
| Charlestown      | 6,478      | 7,859      | 1,381   | 21.3%      |
| Coventry         | 31,083     | 33,668     | 2,585   | 8.3%       |
| Cranston         | 76,060     | 79,269     | 3,209   | 4.2%       |
| Cumberland       | 29,038     | 31,840     | 2,802   | 9.6%       |
| East Greenwich   | 11,865     | 12,948     | 1,083   | 9.1%       |
| East Providence  | 50,380     | 48,688     | -1,692  | -3.4%      |
| Exeter           | 5,461      | 6,045      | 584     | 10.7%      |
| Foster           | 4,316      | 4,274      | -42     | -1.0%      |
| Glocester        | 9,227      | 9,948      | 721     | 7.8%       |
| Hopkinton        | 6,873      | 7,836      | 963     | 14.0%      |
| Jamestown        | 4,999      | 5,622      | 623     | 12.5%      |
| Johnston         | 26,542     | 28,195     | 1,653   | 6.2%       |
| Lincoln          | 18,045     | 20,898     | 2,853   | 15.8%      |
| Little Compton   | 3,339      | 3,593      | 254     | 7.6%       |
| Middletown       | 19,460     | 17,334     | -2,126  | -10.9%     |
| Narragansett     | 14,985     | 16,361     | 1,376   | 9.2%       |
| New Shoreham     | 836        | 1,010      | 174     | 20.8%      |
| Newport          | 28,227     | 26,475     | -1,752  | -6.2%      |
| North Kingstown  | 23,786     | 26,326     | 2,540   | 10.7%      |
| North Providence | 32,090     | 32,411     | 321     | 1.0%       |
| North Smithfield | 10,497     | 10,618     | 121     | 1.2%       |
| Pawtucket        | 72,644     | 72,958     | 314     | 0.4%       |
| Portsmouth       | 16,857     | 17,149     | 292     | 1.7%       |
| Providence       | 160,728    | 173,618    | 12,890  | 8.0%       |
| Richmond         | 5,351      | 7,222      | 1,871   | 35.0%      |
| Scituate         | 9,796      | 10,324     | 528     | 5.4%       |
| Smithfield       | 19,163     | 20,613     | 1,450   | 7.6%       |
| South Kingstown  | 24,631     | 27,921     | 3,290   | 13.4%      |
| Tiverton         | 14,312     | 15,260     | 948     | 6.6%       |
| Warren           | 11,385     | 11,360     | -25     | -0.2%      |
| Warwick          | 85,427     | 85,808     | 381     | 0.4%       |
| West Geeenwich   | 3,492      | 5,085      | 1,593   | 45.6%      |
| West Warwick     | 29,268     | 29,581     | 313     | 1.1%       |
| Westerly         | 21,605     | 22,966     | 1,361   | 6.3%       |
| Woonsocket       | 43,877     | 43,224     | -653    | -1.5%      |
| State Total      | 1,003,464  | 1,048,319  | 44,855  | 4.5%       |