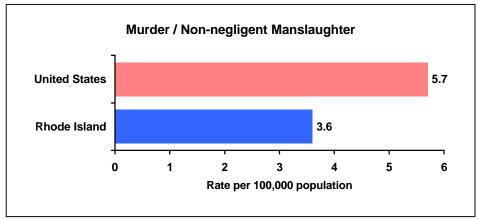

## Nationwide View of Part I - Violent Crimes

Based on National Crime Information for 1999\*