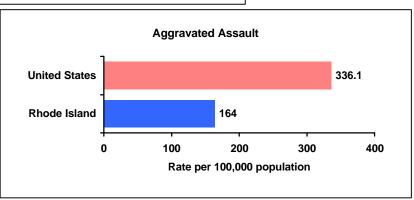

## Nationwide View of Part I - Violent Crimes

Based on National Crime Information for 1999\*