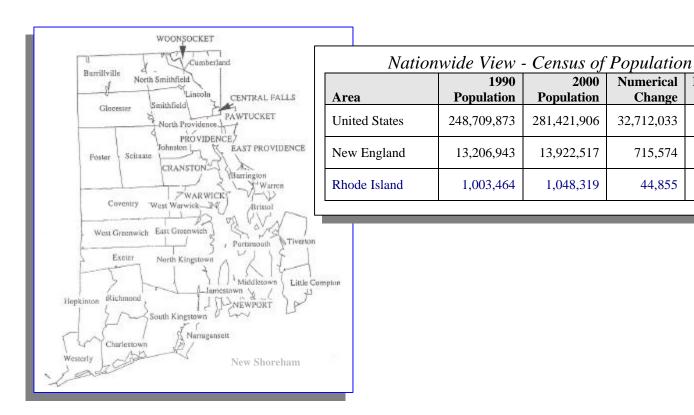

## Census of Population

|                  | 1990       | 2000       | Numeric | Percentage |
|------------------|------------|------------|---------|------------|
| Area             | Population | Population | Change  | Change     |
| Barrington       | 15,849     | 16,819     | 970     | 6.1%       |
| Bristol          | 21,625     | 22,469     | 844     | 3.9%       |
| Burrillville     | 16,230     | 15,796     | -434    | -2.7%      |
| Central Falls    | 17,637     | 18,928     | 1,291   | 7.3%       |
| Charlestown      | 6,478      | 7,859      | 1,381   | 21.3%      |
| Coventry         | 31,083     | 33,668     | 2,585   | 8.3%       |
| Cranston         | 76,060     | 79,269     | 3,209   | 4.2%       |
| Cumberland       | 29,038     | 31,840     | 2,802   | 9.6%       |
| East Greenwich   | 11,865     | 12,948     | 1,083   | 9.1%       |
| East Providence  | 50,380     | 48,688     | -1,692  | -3.4%      |
| Exeter           | 5,461      | 6,045      | 584     | 10.7%      |
| Foster           | 4,316      | 4,274      | -42     | -1.0%      |
| Glocester        | 9,227      | 9,948      | 721     | 7.8%       |
| Hopkinton        | 6,873      | 7,836      | 963     | 14.0%      |
| Jamestown        | 4,999      | 5,622      | 623     | 12.5%      |
| Johnston         | 26,542     | 28,195     | 1,653   | 6.2%       |
| Lincoln          | 18,045     | 20,898     | 2,853   | 15.8%      |
| Little Compton   | 3,339      | 3,593      | 254     | 7.6%       |
| Middletown       | 19,460     | 17,334     | -2,126  | -10.9%     |
| Narragansett     | 14,985     | 16,361     | 1,376   | 9.2%       |
| New Shoreham     | 836        | 1,010      | 174     | 20.8%      |
| Newport          | 28,227     | 26,475     | -1,752  | -6.2%      |
| North Kingstown  | 23,786     | 26,326     | 2,540   | 10.7%      |
| North Providence | 32,090     | 32,411     | 321     | 1.0%       |
| North Smithfield | 10,497     | 10,618     | 121     | 1.2%       |
| Pawtucket        | 72,644     | 72,958     | 314     | 0.4%       |
| Portsmouth       | 16,857     | 17,149     | 292     | 1.7%       |
| Providence       | 160,728    | 173,618    | 12,890  | 8.0%       |
| Richmond         | 5,351      | 7,222      | 1,871   | 35.0%      |
| Scituate         | 9,796      | 10,324     | 528     | 5.4%       |
| Smithfield       | 19,163     | 20,613     | 1,450   | 7.6%       |
| South Kingstown  | 24,631     | 27,921     | 3,290   | 13.4%      |
| Tiverton         | 14,312     | 15,260     | 948     | 6.6%       |
| Warren           | 11,385     | 11,360     | -25     | -0.2%      |
| Warwick          | 85,427     | 85,808     | 381     | 0.4%       |
| West Geeenwich   | 3,492      | 5,085      | 1,593   | 45.6%      |
| West Warwick     | 29,268     | 29,581     | 313     | 1.1%       |
| Westerly         | 21,605     | 22,966     | 1,361   | 6.3%       |
| Woonsocket       | 43,877     | 43,224     | -653    | -1.5%      |
|                  |            |            |         |            |
| State Total      | 1,003,464  | 1,048,319  | 44,855  | 4.5%       |