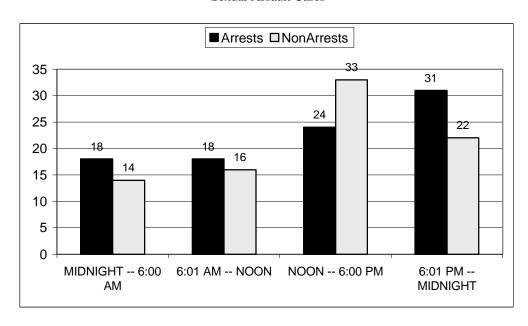

| 2           | 0          | 2            |  |
| 1983                | 4       | 4           | 0          | 4            |  |
| 1982                | 0       | 0           | 0          | 0            |  |
| 1981                | 0       | 0           | 0          | 0            |  |
| 1980                | 1       | 1           | 0          | 1            |  |
|                     |         |             |            |              |  |
| Totals for 21 years | 76      | 82          | 20         | 102          |  |

Documented Domestic Violence Homicides and Suicides – 2001

(These cases are a collaboration of the DV Unit, RICADV, Silent Witnesses and Marion Davis Lefrancois, Providence Journal)



### Cases by Time of Day

#### Domestic Violence Cases



#### Sexual Assault Cases





## Cases by Day of Week

#### Domestic Violence Cases



#### Sexual Assault Cases





## Cases by Month

#### **Domestic Violence Cases**



#### Sexual Assault Cases









## DV/SA Child Molestation Arrests, Non-Arrests, and Cases Under Investigation

| Agency               | DV Forms Rec'd. | DV Arrests | DV<br>Non-Arrests | DV Under<br>Investigation | SA Forms<br>Rec'd. | SA Arrests | SA<br>Non-Arrests | SA Under<br>Investigation |
|----------------------|-----------------|------------|-------------------|---------------------------|--------------------|------------|-------------------|---------------------------|
| Barrington           | 56              | 40         | 16                | 0                         | 5                  | 5          | 0                 | 0