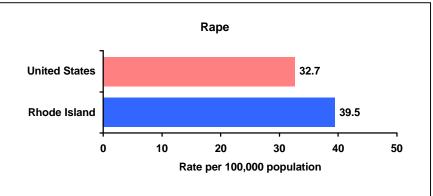

## Nationwide View of Part I - Violent Crimes

Based on National Crime Information for 1999\*