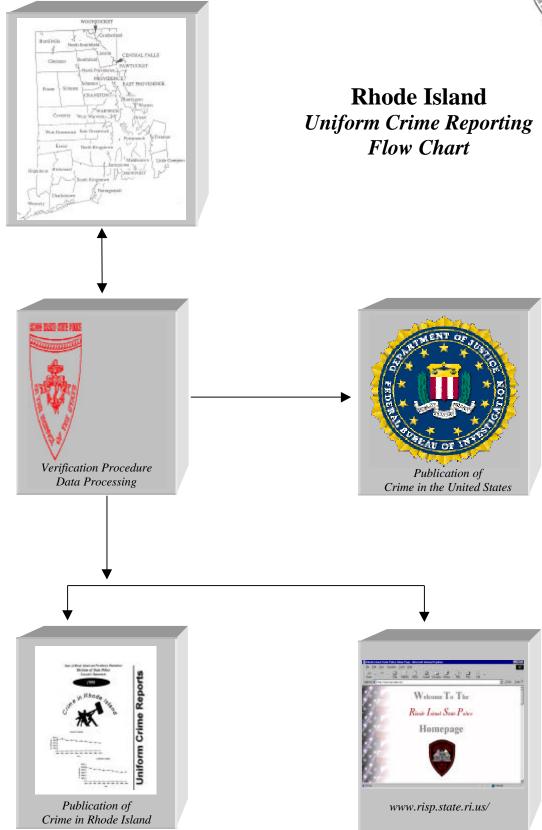

#### Rhode Island General Laws

Chapter 24 - Uniform Crime Reporting System

- 12-24-1. Reporting System. -- A uniform crime reporting system shall be established under the direction, control and supervision of the superintendent of state police. The superintendent of state police shall have the power and duty, by such rules and regulations as he may deem necessary to collect and gather such information from such local police departments and the enforcement division of the department of environmental management as may be and is hereinafter prescribed.
- 12-24-2. Reports. -- The police department of each city and town and the enforcement division of the department of environmental management, once each quarter, upon a date and form prescribed and furnished by the superintendent of state police, shall forward to the division of state police a crime report. Each reporting department shall report only on cases within its jurisdiction and upon which it is making, or has made, the primary police investigation. The report shall be called the uniform crime report and shall cover crimes reported and otherwise processed during the reporting period. It shall contain the number and nature of offenses and such other information as the superintendent of state police shall specify relating to the method, frequency, cause and prevention of crime. Under no circumstances shall the name of any person be reported.
- 12-24-3. Compilation of Reports. -- Upon receipt of the quarterly uniform crime reports from the reporting agencies, the division of state police shall prepare a statewide compilation of the statistics contained therein and the resulting statistical compilation shall be available to any government agency in the state, the judiciary committees of the Rhode Island senate and the Rhode Island house of representatives, and the federal bureau of investigation, upon request. The statistics made available through the uniform crime report shall be used for the purposes of studying the causes, trends and effects of crime in the state and for intelligence upon which to base a more sound program of crime detection and prevention and the apprehension of criminals.
- 12-24-4. Other agencies. -- Any governmental agency, not falling within the description of those required to submit the quarterly uniform crime report set forth in 12-24-22, which desires to submit such a report, shall be furnished with the proper forms by the division of state police. When a report is received by the division of state police from a governmental agency not required to make such reports, the information contained therein shall be included within the monthly compilation provided for in 12-24-3.

#### Verification Procedure

Uniformity and accuracy of crime data collected under this program is of primary concern. With the receipt of reports covering 39 reporting jurisdictions within the state of Rhode Island, the problems of attaining uniformity are readily apparent.

It is standard operating procedure to examine each incoming report for mathematical accuracy and completeness and, perhaps of even greater importance, for reasonableness as a possible indication of error.

Also, prior to compiling *Crime in Rhode Island*, an annual Preliminary Release is distributed to each reporting jurisdiction based on the submission of monthly UCR statistics. Each jurisdiction is requested to examine this release and notify the UCR Unit should any discrepancies appear.