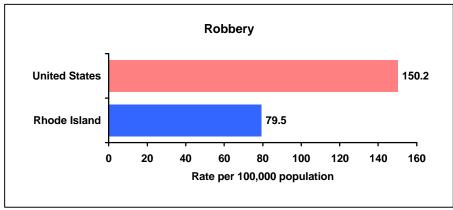

## Nationwide View of Part I - Violent Crimes

Based on National Crime Information for 1999\*