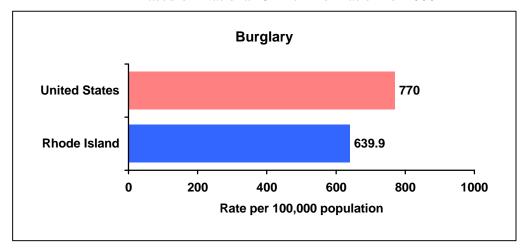

23,000 | 24,786 | 23,371 | 21,500 | 21,359 | 22,292 | 22,038 |
| MOTOR VEHICLE THEFT           | 9,580  | 7,990  | 7,458  | 6,473  | 5,190  | 4,359  | 4,648  | 4,192  | 3,822  | 4,032  | 4,665  |
| Automobiles                   | n/a    | n/a    | 6,836  | 5,946  | 4,721  | 3,923  | 4,277  | 3,879  | 3,538  | 3,677  | 4,276  |
| Trucks and Buses              | n/a    | n/a    | 330    | 280    | 236    | 235    | 193    | 174    | 164    | 207    | 212    |
| Other Vehicles                | n/a    | n/a    | 292    | 247    | 233    | 201    | 178    | 139    | 120    | 148    | 177    |



## Nationwide View of Part I - Violent Crimes

Based on National Crime Information for 1999\*











## Nationwide View of Part I - Property Crimes

Based on National Crime Information for 1999\*







\*Source of information: Crime in the United States, published by the U.S. Department of Justice, Federal Bureau of Investigation 2000 data not available at the time of this writing



## Nationwide View of Part I - Violent & Property Crimes

Based on Crime Rate Per 100,000 Population

| Area              | 1994  | 1995  | 1996  | 1997  | 1998  | 1999  |
|-------------------|-------|-------|-------|-------|-------|-------|
| United States*    | 5,373 | 5,277 | 5,086 | 4,922 | 4,619 | 4,266 |
| Northeast Region* | 4,344 | 4,180 | 3,937 | 3,733 | 3,473 | 3,232 |
| New England*      | 4,136 | 4,090 | 3,777 | 3,570 | 3,388 | 3,174 |
| Rhode Island      | 4,090 | 4,189 | 3,946 | 3,593 | 3,457 | 3,538 |



## Crime Index Offenses - Municipal Profile Data

| Barrii | ngton |        |      |