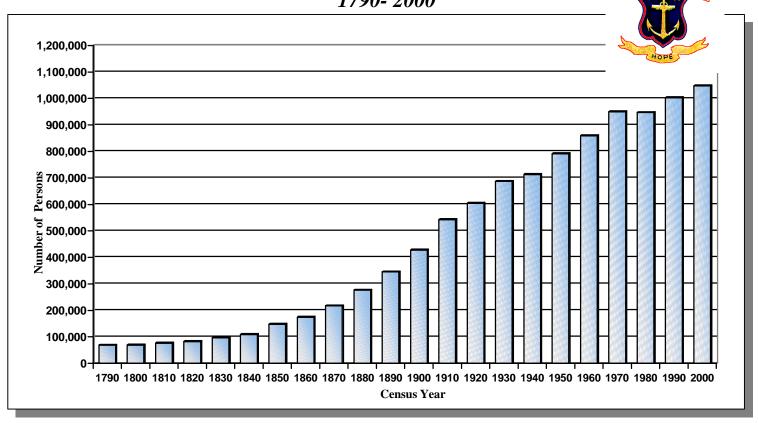

f Rhode Island and Providence Plantations
Division of State Police
Executive Department





State of Rhode Island and Providence Plantations
In the Service of the State



**The Honorable Lincoln C. Almond** *Governor* 

Colonel Edmond S. Culhane, Jr.
Superintendent
Rhode Island State Police





## RHODE ISLAND STATE POLICE Executive Department

Major Steven M. Pare Field Operations Officer

Major John M. LaCross Chief Administrative Officer

Lieutenant John P. Blessing
Officer in Charge

Linda L. Fraccola Operations Manager Uniform Crime Reporting Unit

http://www.risp.state.ri.us/

Issued By:
Rhode Island State Police
Uniform Crime Reporting Unit
311 Danielson Pike
No. Scituate, RI 02857-1907
Voice Phone (401) 444-1121
Fax Phone (401) 444-1141



## Rhode Island Population 1790- 2000



Percentage

Change

13.2 %

5.4%

4.5%





## Census of Population

|                  | 1990       | 2000       | Numeric | Percentage |
|------------------|------------|------------|---------|------------|
| Area             | Population | Population | Change  | Change     |
| Barrington       | 15,849     | 16,819     | 970     | 6.1%       |
| Bristol          | 21,625     | 22,469     | 844     | 3.9%       |
| Burrillville     | 16,230     | 15,796     | -434    | -2.7%      |
| Central Falls    | 17,637     | 18,928     | 1,291   | 7.3%       |
| Charlestown      | 6,478      | 7,859      | 1,381   | 21.3%      |
| Coventry         | 31,083     | 33,668     | 2,585   | 8.3%       |
| Cranston         | 76,060     | 79,269     | 3,209   | 4.2%       |
| Cumberland       | 29,038