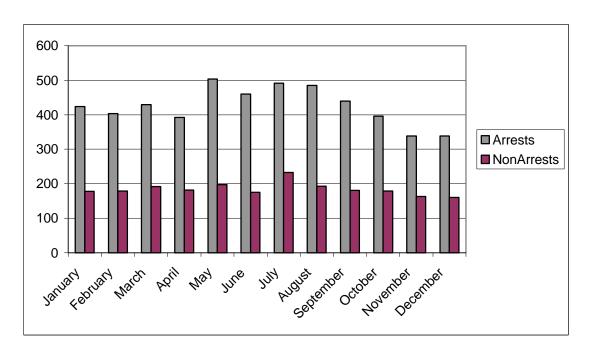

| 0       | 0           | 0          | 0            |  |
| 1981                | 0       | 0           | 0          | 0            |  |
| 1980                | 1       | 1           | 0          | 1            |  |
|                     |         |             |            |              |  |
| Totals for 21 years | 76      | 82          | 20         | 102          |  |

Documented Domestic Violence Homicides and Suicides – 2001

(These cases are a collaboration of the DV Unit, RICADV, Silent Witnesses and Marion Davis Lefrancois, Providence Journal)



### Cases by Time of Day

#### Domestic Violence Cases



#### Sexual Assault Cases





## Cases by Day of Week

#### Domestic Violence Cases



#### Sexual Assault Cases





## Cases by Month

#### **Domestic Violence Cases**



#### Sexual Assault Cases









## DV/SA Child Molestation Arrests, Non-Arrests, and Cases Under Investigation

| Agency               | DV Forms Rec'd. | DV Arrests | DV<br>Non-Arrests | DV Under<br>Investigation | SA Forms<br>Rec'd. | SA Arrests | SA<br>Non-Arrests | SA Under<br>Investigation |
|----------------------|-----------------|------------|-------------------|---------------------------|--------------------|------------|-------------------|---------------------------|
| Barrington           | 56              | 40         | 16                | 0                         | 5                  | 5          | 0                 | 0                         |
| Bristol              | 149             | 88         | 61                | 0                         | 1                  |