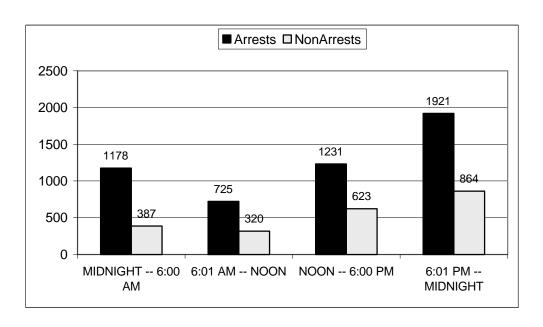

|
| 1984                | 2       | 2           | 0          | 2            |  |
| 1983                | 4       | 4           | 0          | 4            |  |
| 1982                | 0       | 0           | 0          | 0            |  |
| 1981                | 0       | 0           | 0          | 0            |  |
| 1980                | 1       | 1           | 0          | 1            |  |
|                     |         |             |            |              |  |
| Totals for 21 years | 76      | 82          | 20         | 102          |  |

Documented Domestic Violence Homicides and Suicides – 2001

(These cases are a collaboration of the DV Unit, RICADV, Silent Witnesses and Marion Davis Lefrancois, Providence Journal)



### Cases by Time of Day

#### Domestic Violence Cases



#### Sexual Assault Cases





## Cases by Day of Week

#### Domestic Violence Cases



#### Sexual Assault Cases





## Cases by Month

#### **Domestic Violence Cases**



#### Sexual Assault Cases









## DV/SA Child Molestation Arrests, Non-Arrests, and Cases Under Investigation

| Agency               | DV Forms Rec'd. | DV Arrests | DV<br>Non-Arrests | DV Under<br>Investigation | SA Forms<br>Rec'd. | SA Arrests | SA<br>Non-Arrests | SA Under<br>Investigation |
|----------------------|-----------------|------------|-------------------|---------------------------|--------------------|------------|-------------------|---------------------------|
| Barrington           | 56              | 40         | 16                | 0                         | 5                  | 5          |