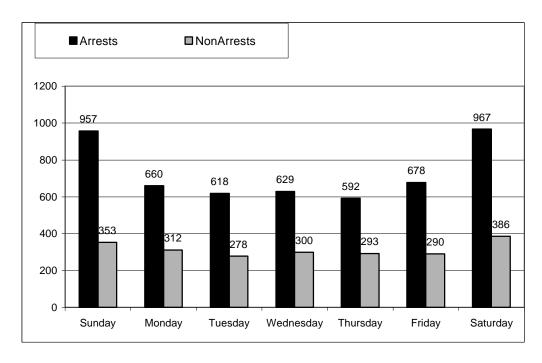

3                | 4       | 4           | 0          | 4            |  |
| 1982                | 0       | 0           | 0          | 0            |  |
| 1981                | 0       | 0           | 0          | 0            |  |
| 1980                | 1       | 1           | 0          | 1            |  |
|                     |         |             |            |              |  |
| Totals for 21 years | 76      | 82          | 20         | 102          |  |

Documented Domestic Violence Homicides and Suicides – 2001

(These cases are a collaboration of the DV Unit, RICADV, Silent Witnesses and Marion Davis Lefrancois, Providence Journal)



### Cases by Time of Day

#### Domestic Violence Cases



#### Sexual Assault Cases





## Cases by Day of Week

#### Domestic Violence Cases



#### Sexual Assault Cases





## Cases by Month

#### **Domestic Violence Cases**



#### Sexual Assault Cases









## DV/SA Child Molestation Arrests, Non-Arrests, and Cases Under Investigation

| Agency               | DV Forms Rec'd. | DV Arrests | DV<br>Non-Arrests | DV Under<br>Investigation | SA Forms<br>Rec'd. | SA Arrests | SA<br>Non-Arrests | SA Under<br>Investigation |
|----------------------|-----------------|------------|-------------------|---------------------------|--------------------|------------|-------------------|---------------------------|
| Barrington           | 56              | 40         | 16                | 0                         | 5                  | 5          | 0                 | 0                         |
| Bristol              | 149