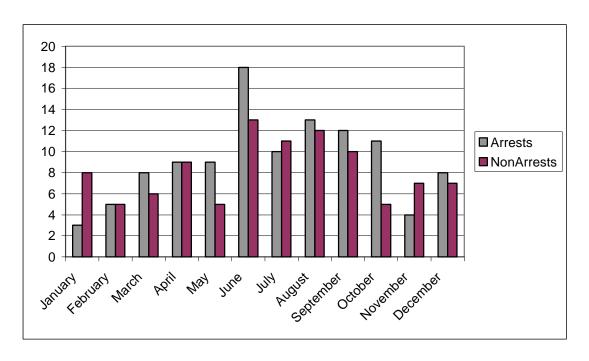

| 0          | 0            |  |
| 1981                | 0       | 0           | 0          | 0            |  |
| 1980                | 1       | 1           | 0          | 1            |  |
|                     |         |             |            |              |  |
| Totals for 21 years | 76      | 82          | 20         | 102          |  |

Documented Domestic Violence Homicides and Suicides – 2001

(These cases are a collaboration of the DV Unit, RICADV, Silent Witnesses and Marion Davis Lefrancois, Providence Journal)



### Cases by Time of Day

#### Domestic Violence Cases



#### Sexual Assault Cases





## Cases by Day of Week

#### Domestic Violence Cases



#### Sexual Assault Cases





## Cases by Month

#### **Domestic Violence Cases**



#### Sexual Assault Cases









## DV/SA Child Molestation Arrests, Non-Arrests, and Cases Under Investigation

| Agency               | DV Forms Rec'd. | DV Arrests | DV<br>Non-Arrests | DV Under<br>Investigation | SA Forms<br>Rec'd. | SA Arrests | SA<br>Non-Arrests | SA Under<br>Investigation |
|----------------------|-----------------|------------|-------------------|---------------------------|--------------------|------------|-------------------|---------------------------|
| Barrington           | 56              | 40         | 16                | 0                         | 5                  | 5          | 0                 | 0                         |
| Bristol              | 149             | 88         | 61                | 0                         | 1                  | 0          | 0