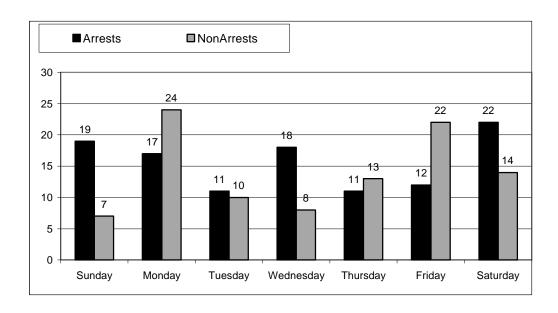

4           | 0          | 4            |  |
| 1982                | 0       | 0           | 0          | 0            |  |
| 1981                | 0       | 0           | 0          | 0            |  |
| 1980                | 1       | 1           | 0          | 1            |  |
|                     |         |             |            |              |  |
| Totals for 21 years | 76      | 82          | 20         | 102          |  |

Documented Domestic Violence Homicides and Suicides – 2001

(These cases are a collaboration of the DV Unit, RICADV, Silent Witnesses and Marion Davis Lefrancois, Providence Journal)



### Cases by Time of Day

#### Domestic Violence Cases



#### Sexual Assault Cases





## Cases by Day of Week

#### Domestic Violence Cases



#### Sexual Assault Cases





## Cases by Month

#### **Domestic Violence Cases**



#### Sexual Assault Cases









## DV/SA Child Molestation Arrests, Non-Arrests, and Cases Under Investigation

| Agency               | DV Forms Rec'd. | DV Arrests | DV<br>Non-Arrests | DV Under<br>Investigation | SA Forms<br>Rec'd. | SA Arrests | SA<br>Non-Arrests | SA Under<br>Investigation |
|----------------------|-----------------|------------|-------------------|---------------------------|--------------------|------------|-------------------|---------------------------|
| Barrington           | 56              | 40         | 16                | 0                         | 5                  | 5          | 0                 | 0                         |
| Bristol              | 149             | 88         | 61