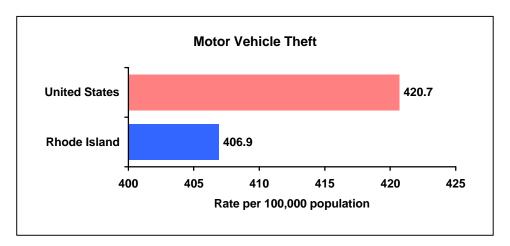

000 | 24,786 | 23,371 | 21,500 | 21,359 | 22,292 | 22,038 |
| MOTOR VEHICLE THEFT           | 9,580  | 7,990  | 7,458  | 6,473  | 5,190  | 4,359  | 4,648  | 4,192  | 3,822  | 4,032  | 4,665  |
| Automobiles                   | n/a    | n/a    | 6,836  | 5,946  | 4,721  | 3,923  | 4,277  | 3,879  | 3,538  | 3,677  | 4,276  |
| Trucks and Buses              | n/a    | n/a    | 330    | 280    | 236    | 235    | 193    | 174    | 164    | 207    | 212    |
| Other Vehicles                | n/a    | n/a    | 292    | 247    | 233    | 201    | 178    | 139    | 120    | 148    | 177    |



## Nationwide View of Part I - Violent Crimes

Based on National Crime Information for 1999\*











## Nationwide View of Part I - Property Crimes

Based on National Crime Information for 1999\*







\*Source of information: Crime in the United States, published by the U.S. Department of Justice, Federal Bureau of Investigation 2000 data not available at the time of this writing



## Nationwide View of Part I - Violent & Property Crimes

Based on Crime Rate Per 100,000 Population

| Area              | 1994  | 1995  | 1996  | 1997  | 1998  | 1999  |
|-------------------|-------|-------|-------|-------|-------|-------|
| United States*    | 5,373 | 5,277 | 5,086 | 4,922 | 4,619 | 4,266 |
| Northeast Region* | 4,344 | 4,180 | 3,937 | 3,733 | 3,473 | 3,232 |
| New England*      | 4,136 | 4,090 | 3,777 | 3,570 | 3,388 | 3,174 |
| Rhode Island      | 4,090 | 4,189 | 3,946 | 3,593 | 3,457 | 3,538 |



## Crime Index Offenses - Municipal Profile Data

| Barrii | ngton |        |      |