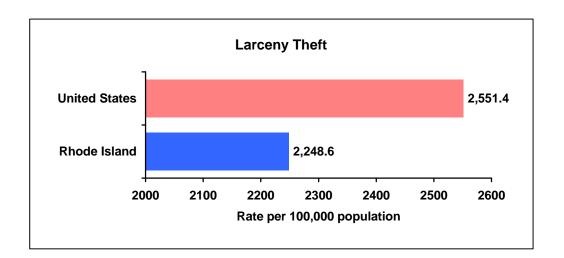

3,000 | 24,786 | 23,371 | 21,500 | 21,359 | 22,292 | 22,038 |
| MOTOR VEHICLE THEFT           | 9,580  | 7,990  | 7,458  | 6,473  | 5,190  | 4,359  | 4,648  | 4,192  | 3,822  | 4,032  | 4,665  |
| Automobiles                   | n/a    | n/a    | 6,836  | 5,946  | 4,721  | 3,923  | 4,277  | 3,879  | 3,538  | 3,677  | 4,276  |
| Trucks and Buses              | n/a    | n/a    | 330    | 280    | 236    | 235    | 193    | 174    | 164    | 207    | 212    |
| Other Vehicles                | n/a    | n/a    | 292    | 247    | 233    | 201    | 178    | 139    | 120    | 148    | 177    |



## Nationwide View of Part I - Violent Crimes

Based on National Crime Information for 1999\*











## Nationwide View of Part I - Property Crimes

Based on National Crime Information for 1999\*







\*Source of information: Crime in the United States, published by the U.S. Department of Justice, Federal Bureau of Investigation 2000 data not available at the time of this writing



## Nationwide View of Part I - Violent & Property Crimes

Based on Crime Rate Per 100,000 Population

| Area              | 1994  | 1995  | 1996  | 1997  | 1998  | 1999  |
|-------------------|-------|-------|-------|-------|-------|-------|
| United States*    | 5,373 | 5,277 | 5,086 | 4,922 | 4,619 | 4,266 |
| Northeast Region* | 4,344 | 4,180 | 3,937 | 3,733 | 3,473 | 3,232 |
| New England*      | 4,136 | 4,090 | 3,777 | 3,570 | 3,388 | 3,174 |
| Rhode Island      | 4,090 | 4,189 | 3,946 | 3,593 | 3,457 | 3,538 |



## Crime Index Offenses - Municipal Profile Data

| Barrii | ngton |        |      |