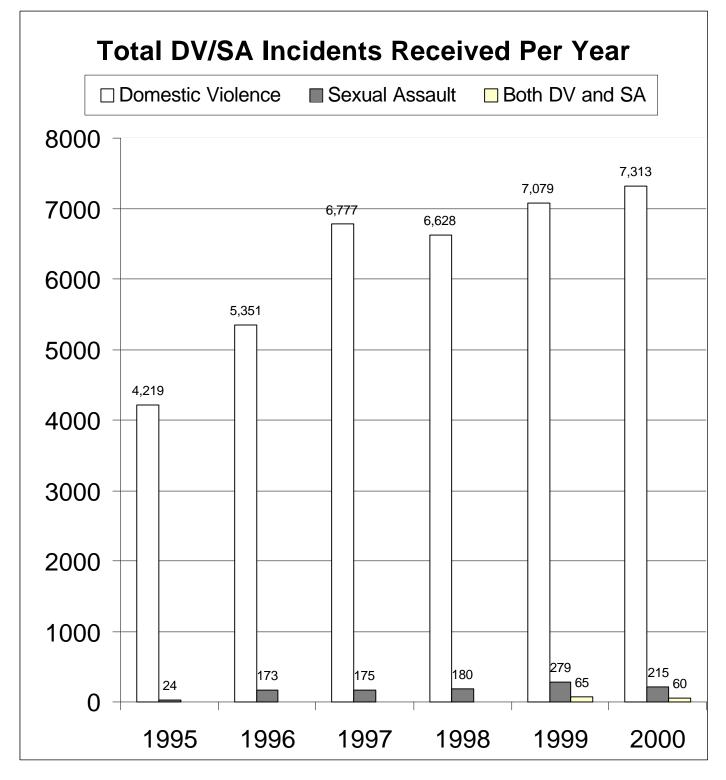

| 0          | 0            |  |
| 1981                | 0       | 0           | 0          | 0            |  |
| 1980                | 1       | 1           | 0          | 1            |  |
|                     |         |             |            |              |  |
| Totals for 21 years | 76      | 82          | 20         | 102          |  |

Documented Domestic Violence Homicides and Suicides – 2001

(These cases are a collaboration of the DV Unit, RICADV, Silent Witnesses and Marion Davis Lefrancois, Providence Journal)



### Cases by Time of Day

#### Domestic Violence Cases



#### Sexual Assault Cases





## Cases by Day of Week

#### Domestic Violence Cases



#### Sexual Assault Cases





## Cases by Month

#### **Domestic Violence Cases**



#### Sexual Assault Cases









## DV/SA Child Molestation Arrests, Non-Arrests, and Cases Under Investigation

| Agency               | DV Forms Rec'd. | DV Arrests | DV<br>Non-Arrests | DV Under<br>Investigation | SA Forms<br>Rec'd. | SA Arrests | SA<br>Non-Arrests | SA Under<br>Investigation |
|----------------------|-----------------|------------|-------------------|---------------------------|--------------------|------------|-------------------|---------------------------|
| Barrington           | 56              | 40         | 16                | 0                         | 5                  | 5          | 0                 | 0                         |
| Bristol              | 149             | 88         | 61                | 0                         | 1                  | 0          | 0                 |