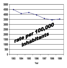

Uniform Crime Keports

| Reports |
|---------|
| Crimo   |
| Uniform |
|         |

| Area             | 1994  | 1995  | 1996  | 1997  | 1998  |
|------------------|-------|-------|-------|-------|-------|
| United States    | 5,373 | 5,277 | 5,086 | 4,922 | 4,615 |
| Northeast Region | 4,344 | 4,180 | 3,937 | 3,733 | 3,473 |
| New England      | 4,136 | 4,090 | 3,777 | 3,570 | 3,388 |
| Rhode Island     | 4,090 | 4,189 | 3,946 | 3,593 | 3,517 |

Source of information: Crime in the United States, published by the U.S. Department of Justice, Federal Bureau of Investigation 1999 United States data not available at the time of this writing

Crime Index Offenses

**Crime Index Offenses** 

Rate Per 100,000 Inhabitants

\*The high crime rate for New Shoreham is misleading due to the very small year-round population in comparison to the actual population during the summer season.