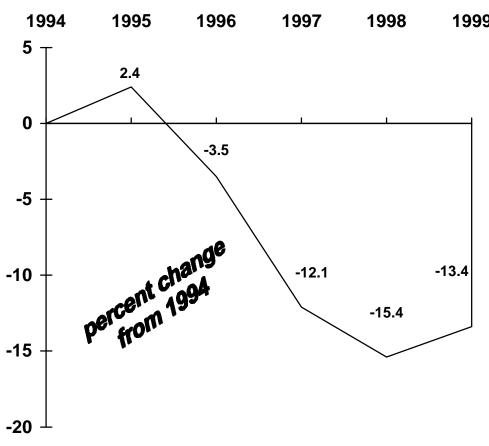

> Richard Silva - West Warwick Police Department Linda J. Algiere - Westerly Police Department Walter Warot - Woonsocket Police Department

Crime in Rhode I sland 1999

Crime Index Offenses

Percent Change From 1994