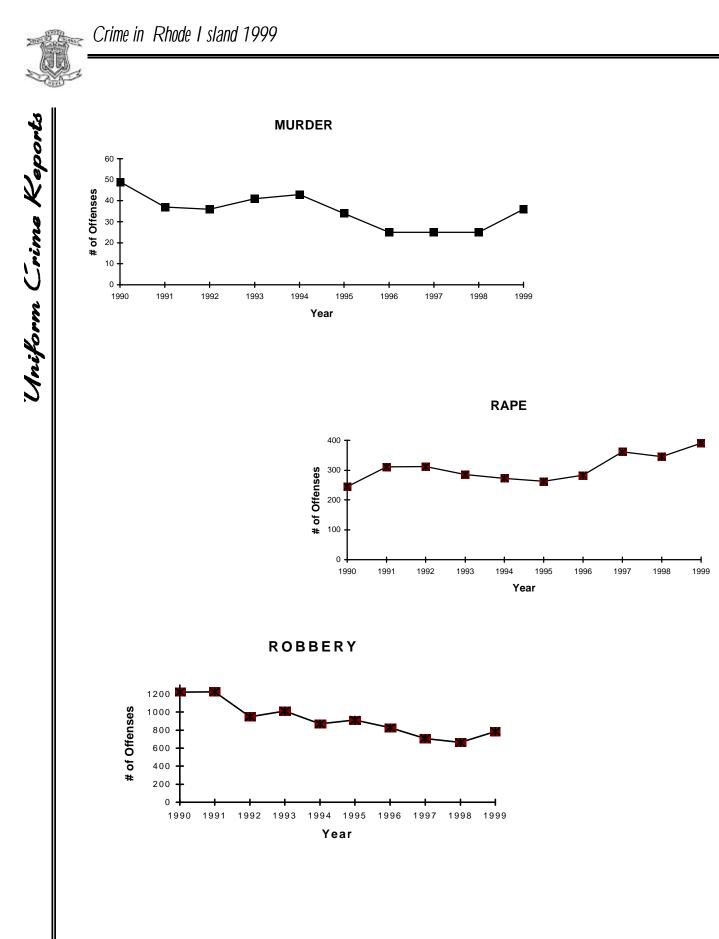

8    | 120    |          |
| Total                       | 35,506 | 34,693 | 2.3%     |

Uniform Crime Keports

| Reports |
|---------|
| Crimo   |
| Uniform |
|         |



| Area             | 1994  | 1995  | 1996  | 1997  | 1998  |
|------------------|-------|-------|-------|-------|-------|
| United States    | 5,373 | 5,277 | 5,086 | 4,922 | 4,615 |
| Northeast Region | 4,344 | 4,180 | 3,937 | 3,733 | 3,473 |
| New England      | 4,136 | 4,090 | 3,777 | 3,570 | 3,388 |
| Rhode Island     | 4,090 | 4,189 | 3,946 | 3,593 | 3,517 |



Source of information: Crime in the United States, published by the U.S. Department of Justice, Federal Bureau of Investigation 1999 United States data not available at the time of this writing

Crime Index Offenses



# Crime Index Offenses



Aniform .







| R                             | Recapitulation of Crime Index Offenses |        |        |        |        |        |        |        |        |        |  |
|-------------------------------|----------------------------------------|--------|--------|--------|--------|--------|--------|--------|--------|--------|--|
| OFFENSES                      | 1990                                   | 1991   | 1992   | 1993   | 1994   | 1995   | 1996   | 1997   | 1998   | 1999   |  |
| TOTAL CRIME INDEX             | 53,630                                 | 50,573 | 45,974 | 45,019 | 41,045 | 42,039 | 39,603 | 36,061 | 34,693 | 35,506 |  |
| MURDER                        | 49                                     | 37     | 36     | 41     | 43     | 35     | 25     | 25     | 25     | 36     |  |