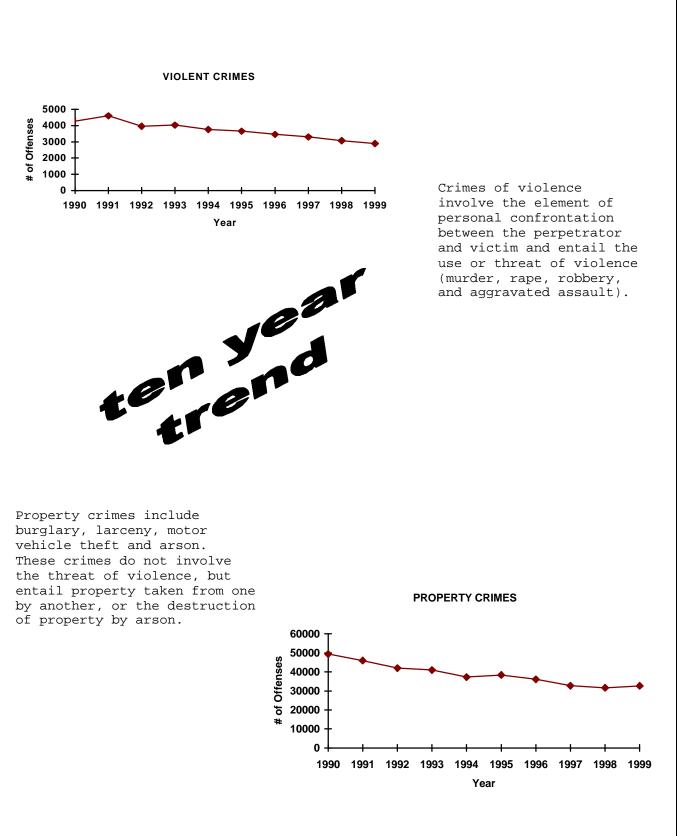

| 148    | 120    |          |
| Total                       | 35,506 | 34,693 | 2.3%     |

Uniform Crime Keports

| Reports |
|---------|
| Crimo   |
| Uniform |
|         |



| Area             | 1994  | 1995  | 1996  | 1997  | 1998  |
|------------------|-------|-------|-------|-------|-------|
| United States    | 5,373 | 5,277 | 5,086 | 4,922 | 4,615 |
| Northeast Region | 4,344 | 4,180 | 3,937 | 3,733 | 3,473 |
| New England      | 4,136 | 4,090 | 3,777 | 3,570 | 3,388 |
| Rhode Island     | 4,090 | 4,189 | 3,946 | 3,593 | 3,517 |



Source of information: Crime in the United States, published by the U.S. Department of Justice, Federal Bureau of Investigation 1999 United States data not available at the time of this writing

Crime Index Offenses



# Crime Index Offenses



Aniform .







| R                             | Recapitulation of Crime Index Offenses |        |        |        |        |        |        |        |        |        |  |
|-------------------------------|----------------------------------------|--------|--------|--------|--------|--------|--------|--------|--------|--------|--|
| OFFENSES                      | 1990                                   | 1991   | 1992   | 1993   | 1994   | 1995   | 1996   | 1997   | 1998   | 1999   |  |
| TOTAL CRIME INDEX             | 53,630                                 | 50,573 | 45,974 | 45,019 | 41,045 | 42,039 | 39,603 | 36,061 | 34,693 | 35,506 |  |
| MURDER                        | 49                                     | 37     | 36     | 41     | 43     | 35     | 25     | 25     | 25