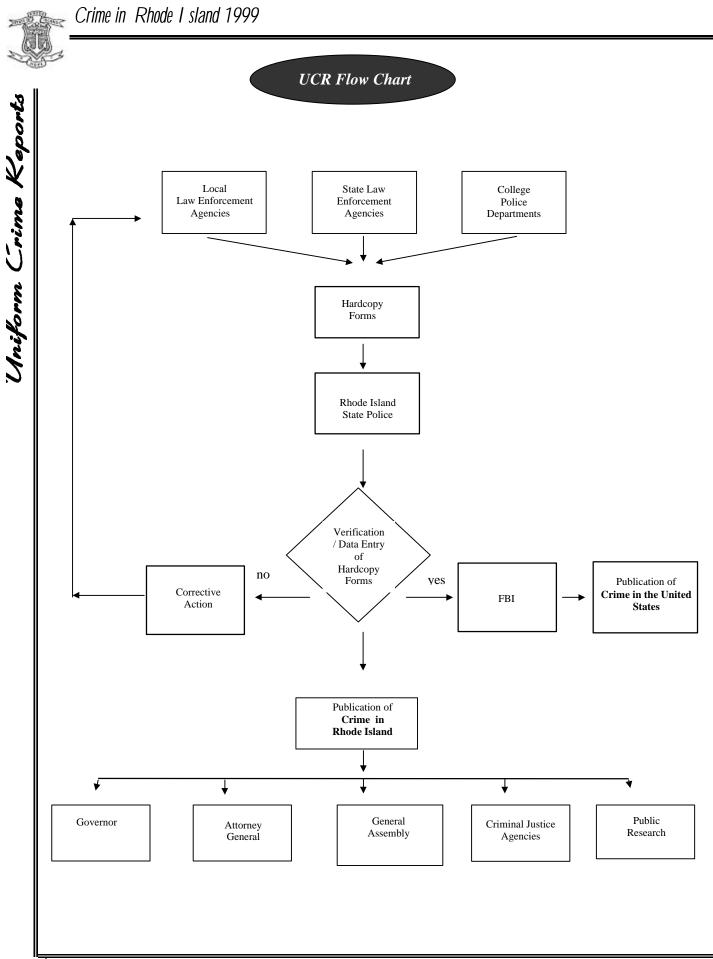

# **Ж** Table of Contents **Ж**

| Table of Contents   1                         |
|-----------------------------------------------|
| Verification Procedure2                       |
| Crime Factors                                 |
| Acknowledgement of Municipal Representatives4 |
| UCR Flow Chart                                |
| Crime Index Offenses7                         |
| Ten Year Trend11                              |
| Recapitulation of Crime Index Offenses14      |
| County Profile Data                           |
| Rate Per 100,000 Inhabitants                  |
| Municipal Profile Data                        |
| Hate Crimes                                   |
| Arrest Data 18 Years of Age and Over          |
| Arrest Data Under 18 Years of Age             |
| Level of Blood Alcohol Concentration          |
| UCR Definitions                               |
| Domestic Violence                             |
| Law Enforcement Directory                     |