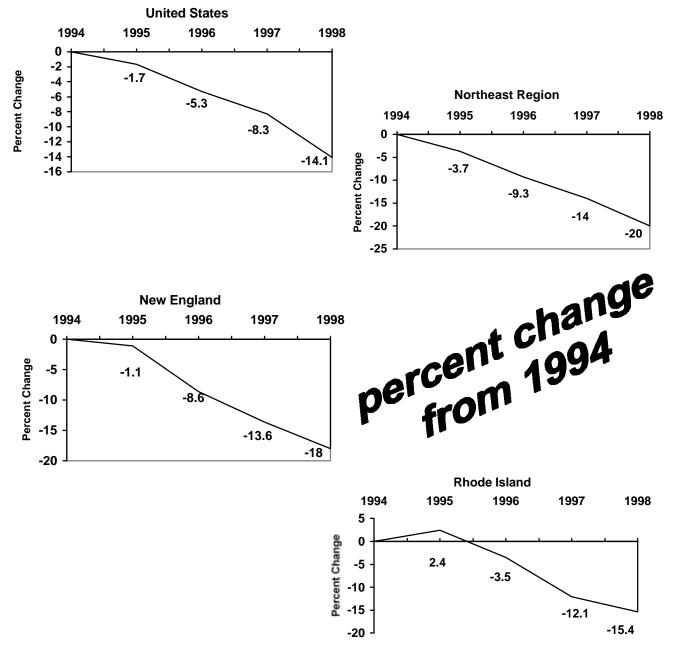

Uniform Crime Keports

| Reports |
|---------|
| Crimo   |
| Uniform |
|         |

| Area             | 1994  | 1995  | 1996  | 1997  | 1998  |
|------------------|-------|-------|-------|-------|-------|
| United States    | 5,373 | 5,277 | 5,086 | 4,922 | 4,615 |
| Northeast Region | 4,344 | 4,180 | 3,937 | 3,733 | 3,473 |
| New England      | 4,136 | 4,090 | 3,777 | 3,570 | 3,388 |
| Rhode Island     | 4,090 | 4,189 | 3,946 | 3,593 | 3,517 |

Source of information: Crime in the United States, published by the U.S. Department of Justice, Federal Bureau of Investigation 1999 United States data not available at the time of this writing

Crime Index Offenses