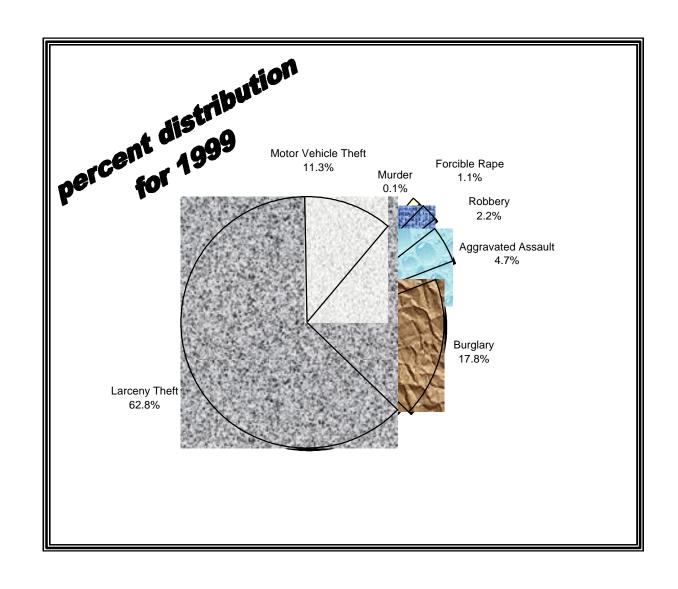

|
| Other Vehicles              | 148    | 120    |          |
| Total                       | 35,506 | 34,693 | 2.3%     |

Uniform Crime Keports

| Reports |
|---------|
| Crimo   |
| Uniform |
|         |



| Area             | 1994  | 1995  | 1996  | 1997  | 1998  |
|------------------|-------|-------|-------|-------|-------|
| United States    | 5,373 | 5,277 | 5,086 | 4,922 | 4,615 |
| Northeast Region | 4,344 | 4,180 | 3,937 | 3,733 | 3,473 |
| New England      | 4,136 | 4,090 | 3,777 | 3,570 | 3,388 |
| Rhode Island     | 4,090 | 4,189 | 3,946 | 3,593 | 3,517 |



Source of information: Crime in the United States, published by the U.S. Department of Justice, Federal Bureau of Investigation 1999 United States data not available at the time of this writing

Crime Index Offenses



# Crime Index Offenses



Aniform .







| R                             | Recapitulation of Crime Index Offenses |        |        |        |        |        |        |        |        |        |  |
|-------------------------------|----------------------------------------|--------|--------|--------|--------|--------|--------|--------|--------|--------|--|
| OFFENSES                      | 1990                                   | 1991   | 1992   | 1993   | 1994   | 1995   | 1996   | 1997   | 1998   | 1999   |  |
| TOTAL CRIME INDEX             | 53,630                                 | 50,573 | 45,974 | 45,019 | 41,045 | 42,039 | 39,603 | 36,061 | 34,693 | 35,506 |  |
| MURDER                        | 49                                     | 37     | 36     | 41     | 43     | 35     |