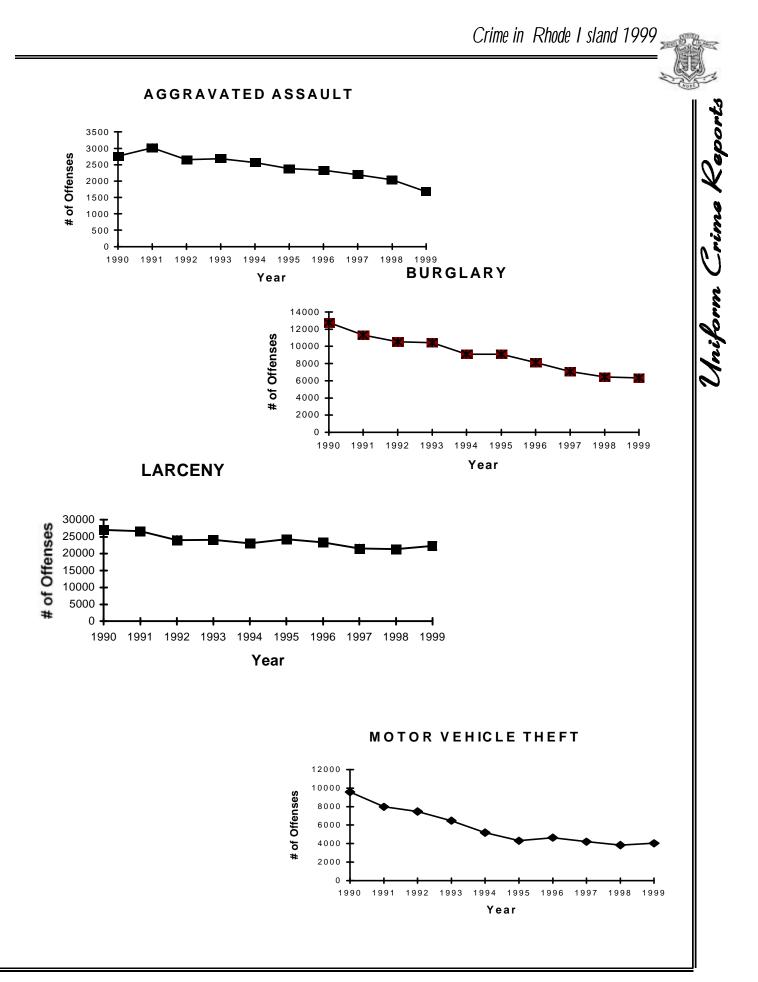

| 120    |          |
| Total                       | 35,506 | 34,693 | 2.3%     |

Uniform Crime Keports

| Reports |
|---------|
| Crimo   |
| Uniform |
|         |



| Area             | 1994  | 1995  | 1996  | 1997  | 1998  |
|------------------|-------|-------|-------|-------|-------|
| United States    | 5,373 | 5,277 | 5,086 | 4,922 | 4,615 |
| Northeast Region | 4,344 | 4,180 | 3,937 | 3,733 | 3,473 |
| New England      | 4,136 | 4,090 | 3,777 | 3,570 | 3,388 |
| Rhode Island     | 4,090 | 4,189 | 3,946 | 3,593 | 3,517 |



Source of information: Crime in the United States, published by the U.S. Department of Justice, Federal Bureau of Investigation 1999 United States data not available at the time of this writing

Crime Index Offenses



# Crime Index Offenses



Aniform .







| R                             | Recapitulation of Crime Index Offenses |        |        |        |        |        |        |        |        |        |  |
|-------------------------------|----------------------------------------|--------|--------|--------|--------|--------|--------|--------|--------|--------|--|
| OFFENSES                      | 1990                                   | 1991   | 1992   | 1993   | 1994   | 1995   | 1996   | 1997   | 1998   | 1999   |  |
| TOTAL CRIME INDEX             | 53,630                                 | 50,573 | 45,974 | 45,019 | 41,045 | 42,039 | 39,603 | 36,061 | 34,693 | 35,506 |  |
| MURDER                        | 49                                     | 37     | 36     | 41     | 43     | 35     | 25     | 25     | 25     | 36     |  |
|