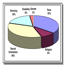

0      | 0    | 1    | 0    | 1    |     |
| Anti-Asian/Pacific Islander         | 1    | 1      | 4      | 2    | 3    | 6    | 3    |     |
| Anti-American Indian/Alaskan Native | 0    | 0      | 0      | 0    | 0    | 0    | 0    |     |
| Anti-Black                          | 11   | 13     | 17     | 15   | 12   | 12   | 27   | 2   |
| Anti-White                          | 3    | 3      | 1      | 4    | 9    | 3    | 8    | 1   |
| Racial:                             |      |        |        |      |      |      |      |     |
| BIAS MOTIVATION                     | 1999 | 1998   | 1997   | 1996 | 1995 | 1994 | 1993 | 199 |
| BIAS MOTIVATION                     | 1999 | 1998   | 1997   | 1996 | 1995 | 1994 | 1993 | 1   |



52

# Bias-Motivated Offenses for 1999 Percent Distribution







# State Wide Summary Report

Persons Arrested by Race Summary - 18 years of age and over

|     |                                                  | 1 18 Years of Age and Over | White  | Black | Am.<br>Indian or<br>Alaskan<br>Native | Asian or<br>Pacific<br>Islander |
|-----|--------------------------------------------------|----------------------------|--------|-------|---------------------------------------|---------------------------------|
| 01A | Murder and Nonnegligent Manslaughter             | 23                         | 14     | 1     | 0                                     | 8                               |
| 01B | Manslaughter by Negligence                       | 2                          | 1      | 1     | 0                                     | 0