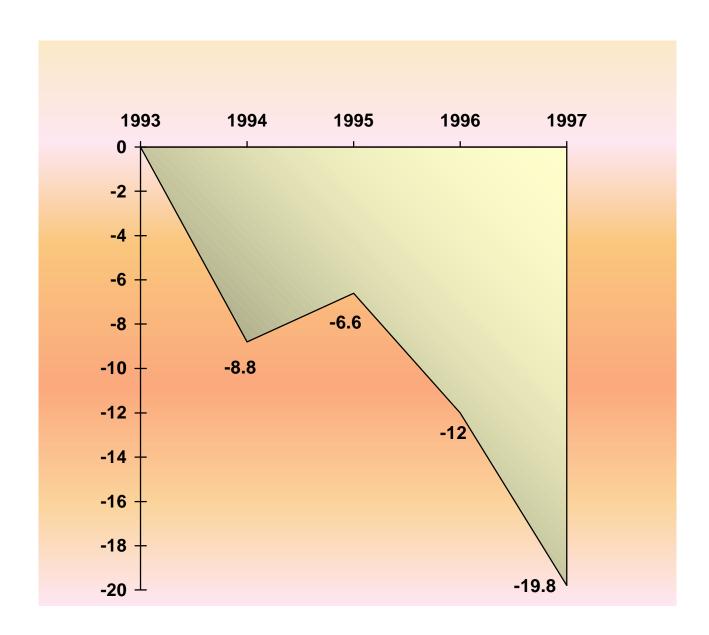

# **Percent Change from 1993**

# Crime Index Offenses Percent Change from Previous Year

| Classification                                                                                                                  | 1997                              | 1996                              | % Change |
|---------------------------------------------------------------------------------------------------------------------------------|-----------------------------------|-----------------------------------|----------|
| ✓ Murder Firearm Knife or Cutting Instrument Other Dangerous Weapon Hands, Fists, Feet                                          | 25<br>13<br>6<br>4<br>2           | 25<br>15<br>2<br>4<br>4           | 0%       |
| <pre> √ Forcible Rape    Firearm    Knife or Cutting Instrument    Other Dangerous Weapon    Hands, Fists, Feet </pre>          | 362<br>7<br>13<br>58<br>284       | 283<br>8<br>8<br>31<br>236        | +27.9%   |
| <pre>✔Robbery Firearm Knife or Cutting Instrument Other Dangerous Weapon Hands, Fists, Feet</pre>                               | 708<br>169<br>81<br>54<br>404     | 825<br>177<br>87<br>60<br>501     | -14.1%   |
| <pre> ✓ Aggravated Assault     Firearm     Knife or Cutting Instrument     Other Dangerous Weapon     Hands, Fists, Feet </pre> | 2,196<br>219<br>412<br>899<br>666 | 2,328<br>247<br>426<br>972<br>683 | -5.6%    |
| <pre> ✓ Burglary    Forcible Entry    Unlawful Entry-No Force    Attempted Forcible Entry </pre>                                | 7,078<br>4,797<br>1,559<br>722    | 8,123<br>5,630<br>1,652<br>841    | -12.8%   |
| <b>√</b> Larceny-Theft                                                                                                          | 21,500                            | 23,371                            | -8.0%    |
| ✓ Motor Vehicle Theft Automobiles Trucks and buses Other Vehicles                                                               | 4,192<br>3,879<br>174<br>139      | 4,648<br>4,277<br>193<br>178      | -9.8%    |
| <b>√</b> Total                                                                                                                  | 36,061                            | 39,603                            | -8.9%    |