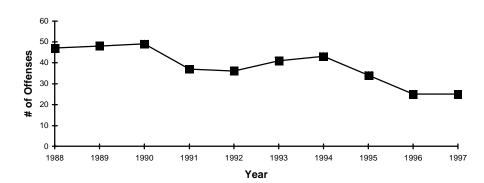

br>3,879<br>174<br>139      | 4,648<br>4,277<br>193<br>178      | -9.8%    |
| <b>√</b> Total                                                                                                                  | 36,061                            | 39,603                            | -8.9%    |

#### Crime Index Offenses

#### Ten Year Trend

#### **VIOLENT CRIMES**



Crimes of violence involve the element of personal confrontation between the perpetrator and victim and entail the use or threat of violence (murder, rape, robbery, and aggravated assault).

Property crimes include burglary, larceny, motor vehicle theft and arson. These crimes do not involve the threat of violence, but entail property taken from one by another, or the destruction of property by arson.

#### PROPERTY CRIMES







#### **RAPE** # of Offenses Year



#### AGGRAVATED ASSAULT



#### **BURGLARY**



# **LARCENY THEFT**



#### LAW ENFORCEMENT OFFICERS ASSAULTED



#### **DRUG ABUSE VIOLATIONS**



#### **MOTOR VEHICLE THEFT**



| Recan  | itulation  | of Crime  | e Index | Offenses |
|--------|------------|-----------|---------|----------|
| TCC ap | ituiatioii | or Cillin | LINUCA  | OHICHSUS |

| OFFENSES                      | 1989   | 1990   | 1991   | 1992   | 1993   | 1994   | 1995   | 1996   | 1997   |
|-------------------------------|--------|--------|--------|--------|--------|--------|--------|--------|--------|
| TOTAL CRIME INDEX             | 51,956 | 53,630 | 50,573 | 45,974 | 45,019 | 41,045 | 42,039 | 39,603 | 36,061 |
| MURDER                        | 48     | 49     | 37     | 36