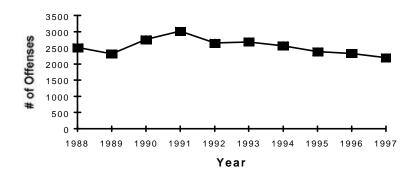

| -9.8%    |
| <b>√</b> Total                                                                                                                  | 36,061                            | 39,603                            | -8.9%    |

#### Crime Index Offenses

#### Ten Year Trend

#### **VIOLENT CRIMES**



Crimes of violence involve the element of personal confrontation between the perpetrator and victim and entail the use or threat of violence (murder, rape, robbery, and aggravated assault).

Property crimes include burglary, larceny, motor vehicle theft and arson. These crimes do not involve the threat of violence, but entail property taken from one by another, or the destruction of property by arson.

#### PROPERTY CRIMES







#### **RAPE** # of Offenses Year



#### AGGRAVATED ASSAULT



#### **BURGLARY**



# **LARCENY THEFT**



#### LAW ENFORCEMENT OFFICERS ASSAULTED



#### **DRUG ABUSE VIOLATIONS**



#### **MOTOR VEHICLE THEFT**



| Recan  | itulation  | of Crime  | e Index | Offenses |
|--------|------------|-----------|---------|----------|
| TCC ap | ituiatioii | or Cillin | LINUCA  | OHICHSUS |

| OFFENSES                      | 1989   | 1990   | 1991   | 1992   | 1993   | 1994   | 1995   | 1996   | 1997   |
|-------------------------------|--------|--------|--------|--------|--------|--------|--------|--------|--------|
| TOTAL CRIME INDEX             | 51,956 | 53,630 | 50,573 | 45,974 | 45,019 | 41,045 | 42,039 | 39,603 | 36,061 |
| MURDER                        | 48     | 49     | 37     | 36     | 41     | 43     | 35     | 25     | 25     |
| Firearm