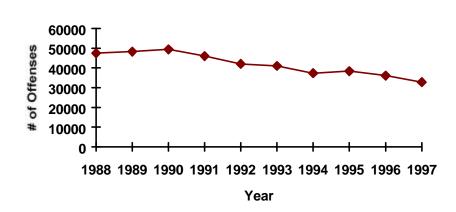

#### Ten Year Trend

#### **VIOLENT CRIMES**

Crimes of violence involve the element of personal confrontation between the perpetrator and victim and entail the use or threat of violence (murder, rape, robbery, and aggravated assault).