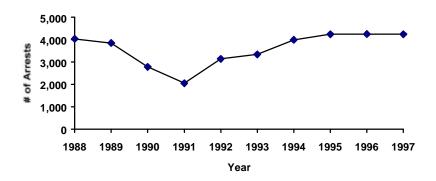

| 36,061                            | 39,603                            | -8.9%    |

#### Crime Index Offenses

#### Ten Year Trend

#### **VIOLENT CRIMES**



Crimes of violence involve the element of personal confrontation between the perpetrator and victim and entail the use or threat of violence (murder, rape, robbery, and aggravated assault).

Property crimes include burglary, larceny, motor vehicle theft and arson. These crimes do not involve the threat of violence, but entail property taken from one by another, or the destruction of property by arson.

#### PROPERTY CRIMES







#### **RAPE** # of Offenses Year



#### AGGRAVATED ASSAULT



#### **BURGLARY**



# **LARCENY THEFT**



#### LAW ENFORCEMENT OFFICERS ASSAULTED



#### **DRUG ABUSE VIOLATIONS**



#### **MOTOR VEHICLE THEFT**



| Recan  | itulation  | of Crime  | e Index | Offenses |
|--------|------------|-----------|---------|----------|
| TCC ap | ituiatioii | or Cillin | LINUCA  | OHICHSUS |

| OFFENSES                      | 1989   | 1990   | 1991   | 1992   | 1993   | 1994   | 1995   | 1996   | 1997   |
|-------------------------------|--------|--------|--------|--------|--------|--------|--------|--------|--------|
| TOTAL CRIME INDEX             | 51,956 | 53,630 | 50,573 | 45,974 | 45,019 | 41,045 | 42,039 | 39,603 | 36,061 |
| MURDER                        | 48     | 49     | 37     | 36     | 41     | 43     | 35     | 25     | 25     |
| Firearm                       | 22     | 31     | 17     | 19     | 22     | 22     | 25     | 15     | 13     |
| Knife or Cutting