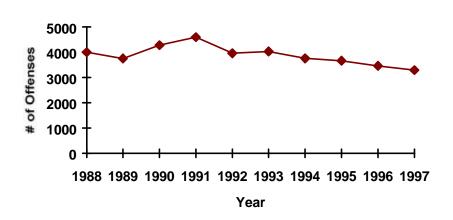

078<br>4,797<br>1,559<br>722    | 8,123<br>5,630<br>1,652<br>841    | -12.8%   |
| <b>√</b> Larceny-Theft                                                                                                          | 21,500                            | 23,371                            | -8.0%    |
| ✓ Motor Vehicle Theft Automobiles Trucks and buses Other Vehicles                                                               | 4,192<br>3,879<br>174<br>139      | 4,648<br>4,277<br>193<br>178      | -9.8%    |
| <b>√</b> Total                                                                                                                  | 36,061                            | 39,603                            | -8.9%    |

#### Crime Index Offenses

#### Ten Year Trend

#### **VIOLENT CRIMES**



Crimes of violence involve the element of personal confrontation between the perpetrator and victim and entail the use or threat of violence (murder, rape, robbery, and aggravated assault).

Property crimes include burglary, larceny, motor vehicle theft and arson. These crimes do not involve the threat of violence, but entail property taken from one by another, or the destruction of property by arson.

#### PROPERTY CRIMES







#### **RAPE** # of Offenses Year



#### AGGRAVATED ASSAULT



#### **BURGLARY**



# **LARCENY THEFT**



#### LAW ENFORCEMENT OFFICERS ASSAULTED



#### **DRUG ABUSE VIOLATIONS**



#### **MOTOR VEHICLE THEFT**



| Recan  | itulation  | of Crime  | e Index | Offenses |
|--------|------------|-----------|---------|----------|
| TCC ap | ituiatioii | or Cillin