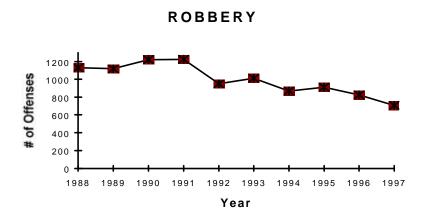

# Crime Index Offenses Percent Change from Previous Year

| Classification                                                                                                                  | 1997                              | 1996                              | % Change |
|---------------------------------------------------------------------------------------------------------------------------------|-----------------------------------|-----------------------------------|----------|
| ✓ Murder Firearm Knife or Cutting Instrument Other Dangerous Weapon Hands, Fists, Feet                                          | 25<br>13<br>6<br>4<br>2           | 25<br>15<br>2<br>4<br>4           | 0%       |
| <pre> √ Forcible Rape    Firearm    Knife or Cutting Instrument    Other Dangerous Weapon    Hands, Fists, Feet </pre>          | 362<br>7<br>13<br>58<br>284       | 283<br>8<br>8<br>31<br>236        | +27.9%   |
| <pre>✔Robbery Firearm Knife or Cutting Instrument Other Dangerous Weapon Hands, Fists, Feet</pre>                               | 708<br>169<br>81<br>54<br>404     | 825<br>177<br>87<br>60<br>501     | -14.1%   |
| <pre> ✓ Aggravated Assault     Firearm     Knife or Cutting Instrument     Other Dangerous Weapon     Hands, Fists, Feet </pre> | 2,196<br>219<br>412<br>899<br>666 | 2,328<br>247<br>426<br>972<br>683 | -5.6%    |
| <pre> ✓ Burglary    Forcible Entry    Unlawful Entry-No Force    Attempted Forcible Entry </pre>                                | 7,078<br>4,797<br>1,559<br>722    | 8,123<br>5,630<br>1,652<br>841    | -12.8%   |
| <b>√</b> Larceny-Theft                                                                                                          | 21,500                            | 23,371                            | -8.0%    |
| ✓ Motor Vehicle Theft Automobiles Trucks and buses Other Vehicles                                                               | 4,192<br>3,879<br>174<br>139      | 4,648<br>4,277<br>193<br>178      | -9.8%    |
| <b>√</b> Total                                                                                                                  | 36,061                            | 39,603                            | -8.9%    |

#### **MOTOR VEHICLE THEFT**

| Recan  | itulation  | of Crime  | e Index | Offenses |
|--------|------------|-----------|---------|----------|
| TCC ap | ituiatioii | or Cillin | LINUCA  | OHICHSUS |

| OFFENSES                      | 1989   | 1990   | 1991   | 1992   | 1993   | 1994   | 1995   | 1996   | 1997   |
|-------------------------------|--------|--------|--------|--------|--------|--------|--------|--------|--------|
| TOTAL CRIME INDEX             | 51,956 | 53,630 | 50,573 | 45,974 | 45,019 | 41,045 | 42,039 | 39,603 | 36,061 |
| MURDER                        | 48     | 49     | 37     | 36     | 41     | 43     | 35     | 25     | 25     |
| Firearm                       | 22     | 31     | 17     | 19     | 22     | 22     | 25     | 15     | 13     |
| Knife or Cutting Instrument   | 12     | 7      | 9      | 5      | 7      | 9      | 5      | 2      | 6      |
| Other Dangerous Weapon        | 8      | 5      | 6      | 7      | 8      | 6      | 2      | 4      | 4      |
| Hands, Fists, Feet            | 6      | 6      | 5      | 5      | 4      | 6      | 3      | 4      | 2      |
| RAPE                          | 265    | 245    | 311    | 312    | 286    | 273    | 265    | 283    | 362    |
| Firearm                       | 8      | 8      | 15     | 5      | 12     | 7      | 14     | 8      | 7      |
| Knife or Cutting Instrument   | 13     | 21     | 18     | 8      | 9      | 10     | 18     | 8      | 13     |
| Other Dangerous Weapon        | 5      | 15     | 12     | 10     | 1      | 7      | 21     | 31     | 58     |
| Hands, Fists, Feet            | 239    | 201    | 266    | 289    | 264    | 249    | 212    | 236    | 284    |
| ROBBERY                       | 1,119  | 1,222  | 1,225  | 949    | 1,013  | 869    | 915    | 825    | 708    |
| Firearm                       | 250    | 230    | 317    | 234    | 252    | 233    | 209    | 177    | 169    |
| Knife or Cutting Instrument   | 135    | 185    | 163    | 154    | 122    | 100    | 101    | 87     | 81     |
| Other Dangerous Weapon        | 99     | 116    | 92     | 61     | 88     | 61     | 72     | 60     | 54     |
| Strong Arm Hands, Fists, Feet | 635    | 691    | 653    | 500    | 551    | 475    | 533    | 501    | 404    |
| ASSAULT                       | 2,314  | 2,758  | 3,018  | 2,654  | 2,685  | 2,567  | 2,444  | 2,328  | 2,196  |
| Firearm                       | 349    | 360    | 345    | 313    | 361    | 339    | 247    | 247    | 219    |
| Knife or Cutting Instrument   | 468    | 511    | 515    | 431    | 485    | 420    | 404    | 426    | 412    |
| Other Dangerous Weapon        | 1,037  | 1,160  | 934    | 857    | 885    | 1,019  | 981    | 972    | 899    |
| Hands, Fists, Feet            | 460    | 727    | 1,224  | 1,053  | 954    | 789    | 812    | 683    | 666    |
| BURGLARY                      | 12,000 | 12,755 | 11,326 | 10,527 | 10,415 | 9,103  | 9,235  | 8,123  | 7,078  |
| Forcible Entry                | 8,979  | 9,434  | 8,611  | 7,843  | 7,755  | 6,678  | 6,679  | 5,630  | 4,797  |
| Unlawful Entry-No Force       | 1,978  | 2,228  | 1,827  | 1,762  | 1,684  | 1,545  | 1,673  | 1,652  | 1,559  |
| Attempted Forcible Entry      | 1,043  | 1,093  | 888    | 922    | 976    | 880    | 883    | 841    | 722    |
| LARCENY-THEFT                 | 27,002 | 27,021 | 26,666 | 24,038 | 24,106 | 23,000 | 24,786 | 23,371 | 21,500 |
| MOTOR VEHICLE THEFT           | 9,208  | 9,580  | 7,990  | 7,458  | 6,473  | 5,190  | 4,359  | 4,648  | 4,192  |
| Automobiles                   | n/a    | n/a    | n/a    | 6,836  | 5,946  | 4,721  | 3,923  | 4,277  | 3,879  |
| Trucks and Buses              | n/a    | n/a    | n/a    | 330    | 280    | 236    | 235    | 193    | 174    |
| Other Vehicles                | n/a    | n/a    | n/a    | 292    | 247    | 233    | 201    | 178    | 139    |