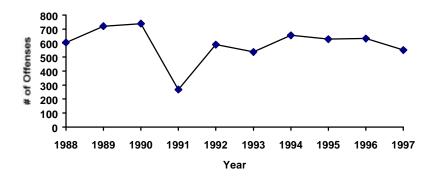

| 36,061                            | 39,603                            | -8.9%    |

#### Crime Index Offenses

#### Ten Year Trend

#### **VIOLENT CRIMES**



Crimes of violence involve the element of personal confrontation between the perpetrator and victim and entail the use or threat of violence (murder, rape, robbery, and aggravated assault).

Property crimes include burglary, larceny, motor vehicle theft and arson. These crimes do not involve the threat of violence, but entail property taken from one by another, or the destruction of property by arson.

#### PROPERTY CRIMES







#### **RAPE** # of Offenses Year



#### AGGRAVATED ASSAULT



#### **BURGLARY**



# **LARCENY THEFT**



#### LAW ENFORCEMENT OFFICERS ASSAULTED



#### **DRUG ABUSE VIOLATIONS**



#### **MOTOR VEHICLE THEFT**



| Recan  | itulation  | of Crime  | e Index | Offenses |
|--------|------------|-----------|---------|----------|
| TCC ap | ituiatioii | or Cillin | LINUCA  | OHICHSUS |

| OFFENSES                      | 1989   | 1990   | 1991   | 1992   | 1993   | 1994   | 1995   | 1996   | 1997   |
|-------------------------------|--------|--------|--------|--------|--------|--------|--------|--------|--------|
| TOTAL CRIME INDEX             | 51,956 | 53,630 | 50,573 | 45,974 | 45,019 | 41,045 | 42,039 | 39,603 | 36,061 |
| MURDER                        | 48     | 49     | 37     | 36     | 41     | 43     | 35     | 25     | 25     |
| Firearm                       | 22     | 31     | 17     | 19     | 22     | 22     | 25     | 15