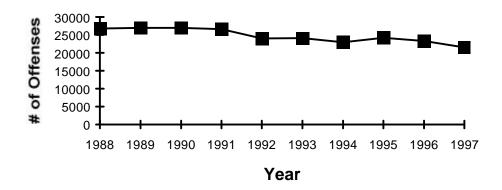

| 36,061                            | 39,603                            | -8.9%    |

#### Crime Index Offenses

#### Ten Year Trend

#### **VIOLENT CRIMES**



Crimes of violence involve the element of personal confrontation between the perpetrator and victim and entail the use or threat of violence (murder, rape, robbery, and aggravated assault).

Property crimes include burglary, larceny, motor vehicle theft and arson. These crimes do not involve the threat of violence, but entail property taken from one by another, or the destruction of property by arson.

#### PROPERTY CRIMES







#### **RAPE** # of Offenses Year



#### AGGRAVATED ASSAULT



#### **BURGLARY**



# **LARCENY THEFT**



#### LAW ENFORCEMENT OFFICERS ASSAULTED



#### **DRUG ABUSE VIOLATIONS**



#### **MOTOR VEHICLE THEFT**



| Recan  | itulation  | of Crime  | e Index | Offenses |
|--------|------------|-----------|---------|----------|
| TCC ap | ituiatioii | or Cillin | LINUCA  | OHICHSUS |

| OFFENSES                      | 1989   | 1990   | 1991   | 1992   | 1993   | 1994   | 1995   | 1996   | 1997   |
|-------------------------------|--------|--------|--------|--------|--------|--------|--------|--------|--------|
| TOTAL CRIME INDEX             | 51,956 | 53,630 | 50,573 | 45,974 | 45,019 | 41,045 | 42,039 | 39,603 | 36,061 |
| MURDER                        | 48     | 49     | 37     | 36     | 41     | 43     | 35     | 25     | 25     |
| Firearm                       | 22     | 31     | 17