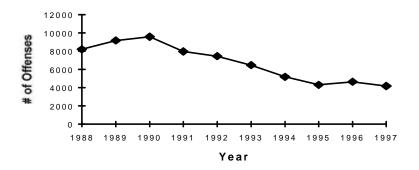

| 39,603                            | -8.9%    |

#### Crime Index Offenses

#### Ten Year Trend

#### **VIOLENT CRIMES**



Crimes of violence involve the element of personal confrontation between the perpetrator and victim and entail the use or threat of violence (murder, rape, robbery, and aggravated assault).

Property crimes include burglary, larceny, motor vehicle theft and arson. These crimes do not involve the threat of violence, but entail property taken from one by another, or the destruction of property by arson.

#### PROPERTY CRIMES







#### **RAPE** # of Offenses Year



#### AGGRAVATED ASSAULT



#### **BURGLARY**



# **LARCENY THEFT**



#### LAW ENFORCEMENT OFFICERS ASSAULTED



#### **DRUG ABUSE VIOLATIONS**



#### **MOTOR VEHICLE THEFT**



| Recan  | itulation  | of Crime  | e Index | Offenses |
|--------|------------|-----------|---------|----------|
| TCC ap | ituiatioii | or Cillin | LINUCA  | OHICHSUS |

| OFFENSES                      | 1989   | 1990   | 1991   | 1992   | 1993   | 1994   | 1995   | 1996   | 1997   |
|-------------------------------|--------|--------|--------|--------|--------|--------|--------|--------|--------|
| TOTAL CRIME INDEX             | 51,956 | 53,630 | 50,573 | 45,974 | 45,019 | 41,045 | 42,039 | 39,603 | 36,061 |
| MURDER                        | 48     | 49     | 37     | 36     | 41     | 43     | 35     | 25     | 25     |
| Firearm                       | 22     | 31     | 17     | 19     | 22     | 22     | 25     | 15     | 13     |
| Knife or Cutting Instrument   | 12     | 7      |