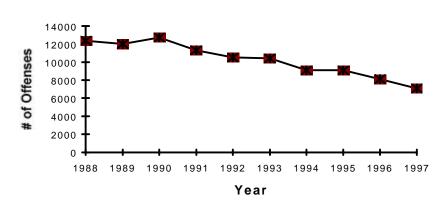

/b> Total                                                                                                                  | 36,061                            | 39,603                            | -8.9%    |

#### Crime Index Offenses

#### Ten Year Trend

#### **VIOLENT CRIMES**



Crimes of violence involve the element of personal confrontation between the perpetrator and victim and entail the use or threat of violence (murder, rape, robbery, and aggravated assault).

Property crimes include burglary, larceny, motor vehicle theft and arson. These crimes do not involve the threat of violence, but entail property taken from one by another, or the destruction of property by arson.

#### PROPERTY CRIMES







#### **RAPE** # of Offenses Year



#### AGGRAVATED ASSAULT



#### **BURGLARY**



# **LARCENY THEFT**



#### LAW ENFORCEMENT OFFICERS ASSAULTED



#### **DRUG ABUSE VIOLATIONS**



#### **MOTOR VEHICLE THEFT**



| Recan  | itulation  | of Crime  | e Index | Offenses |
|--------|------------|-----------|---------|----------|
| TCC ap | ituiatioii | or Cillin | LINUCA  | OHICHSUS |

| OFFENSES                      | 1989   | 1990   | 1991   | 1992   | 1993   | 1994   | 1995   | 1996   | 1997   |
|-------------------------------|--------|--------|--------|--------|--------|--------|--------|--------|--------|
| TOTAL CRIME INDEX             | 51,956 | 53,630 | 50,573 | 45,974 | 45,019 | 41,045 | 42,039 | 39,603 | 36,061 |
| MURDER                        | 48     | 49     | 37     | 36     | 41     | 43     | 35     | 25     | 25     |
| Firearm                       |